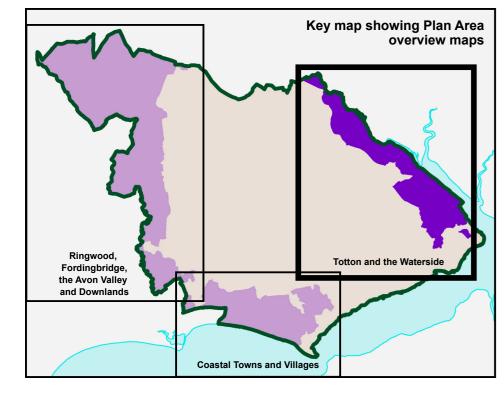

Plan area boundary

Policy CS3 Protecting our special environment (Heritage and Nature Conservation)

Conservation area boundary (DM1)

Site of Special Scientific Interest (DM2)

Site of Special Scientific Interest/Special Protection Area/Special Area of Conservation/Ramsar Site (DM2)

Policy CS7 Open spaces, sport and recreation

Private/Education Authority recreational land (DM8)

New Forest District Local Plan First Alteration saved policy DW-E12

Landscape feature

Site where special policies apply

This map should be read in conjunction with the text for further details of all policies that affect this area NB: Designations made by other authorities are liable to alteration

New Forest District Local Plan Part 2: Sites and Development Management

Totton and the Waterside - the Easte