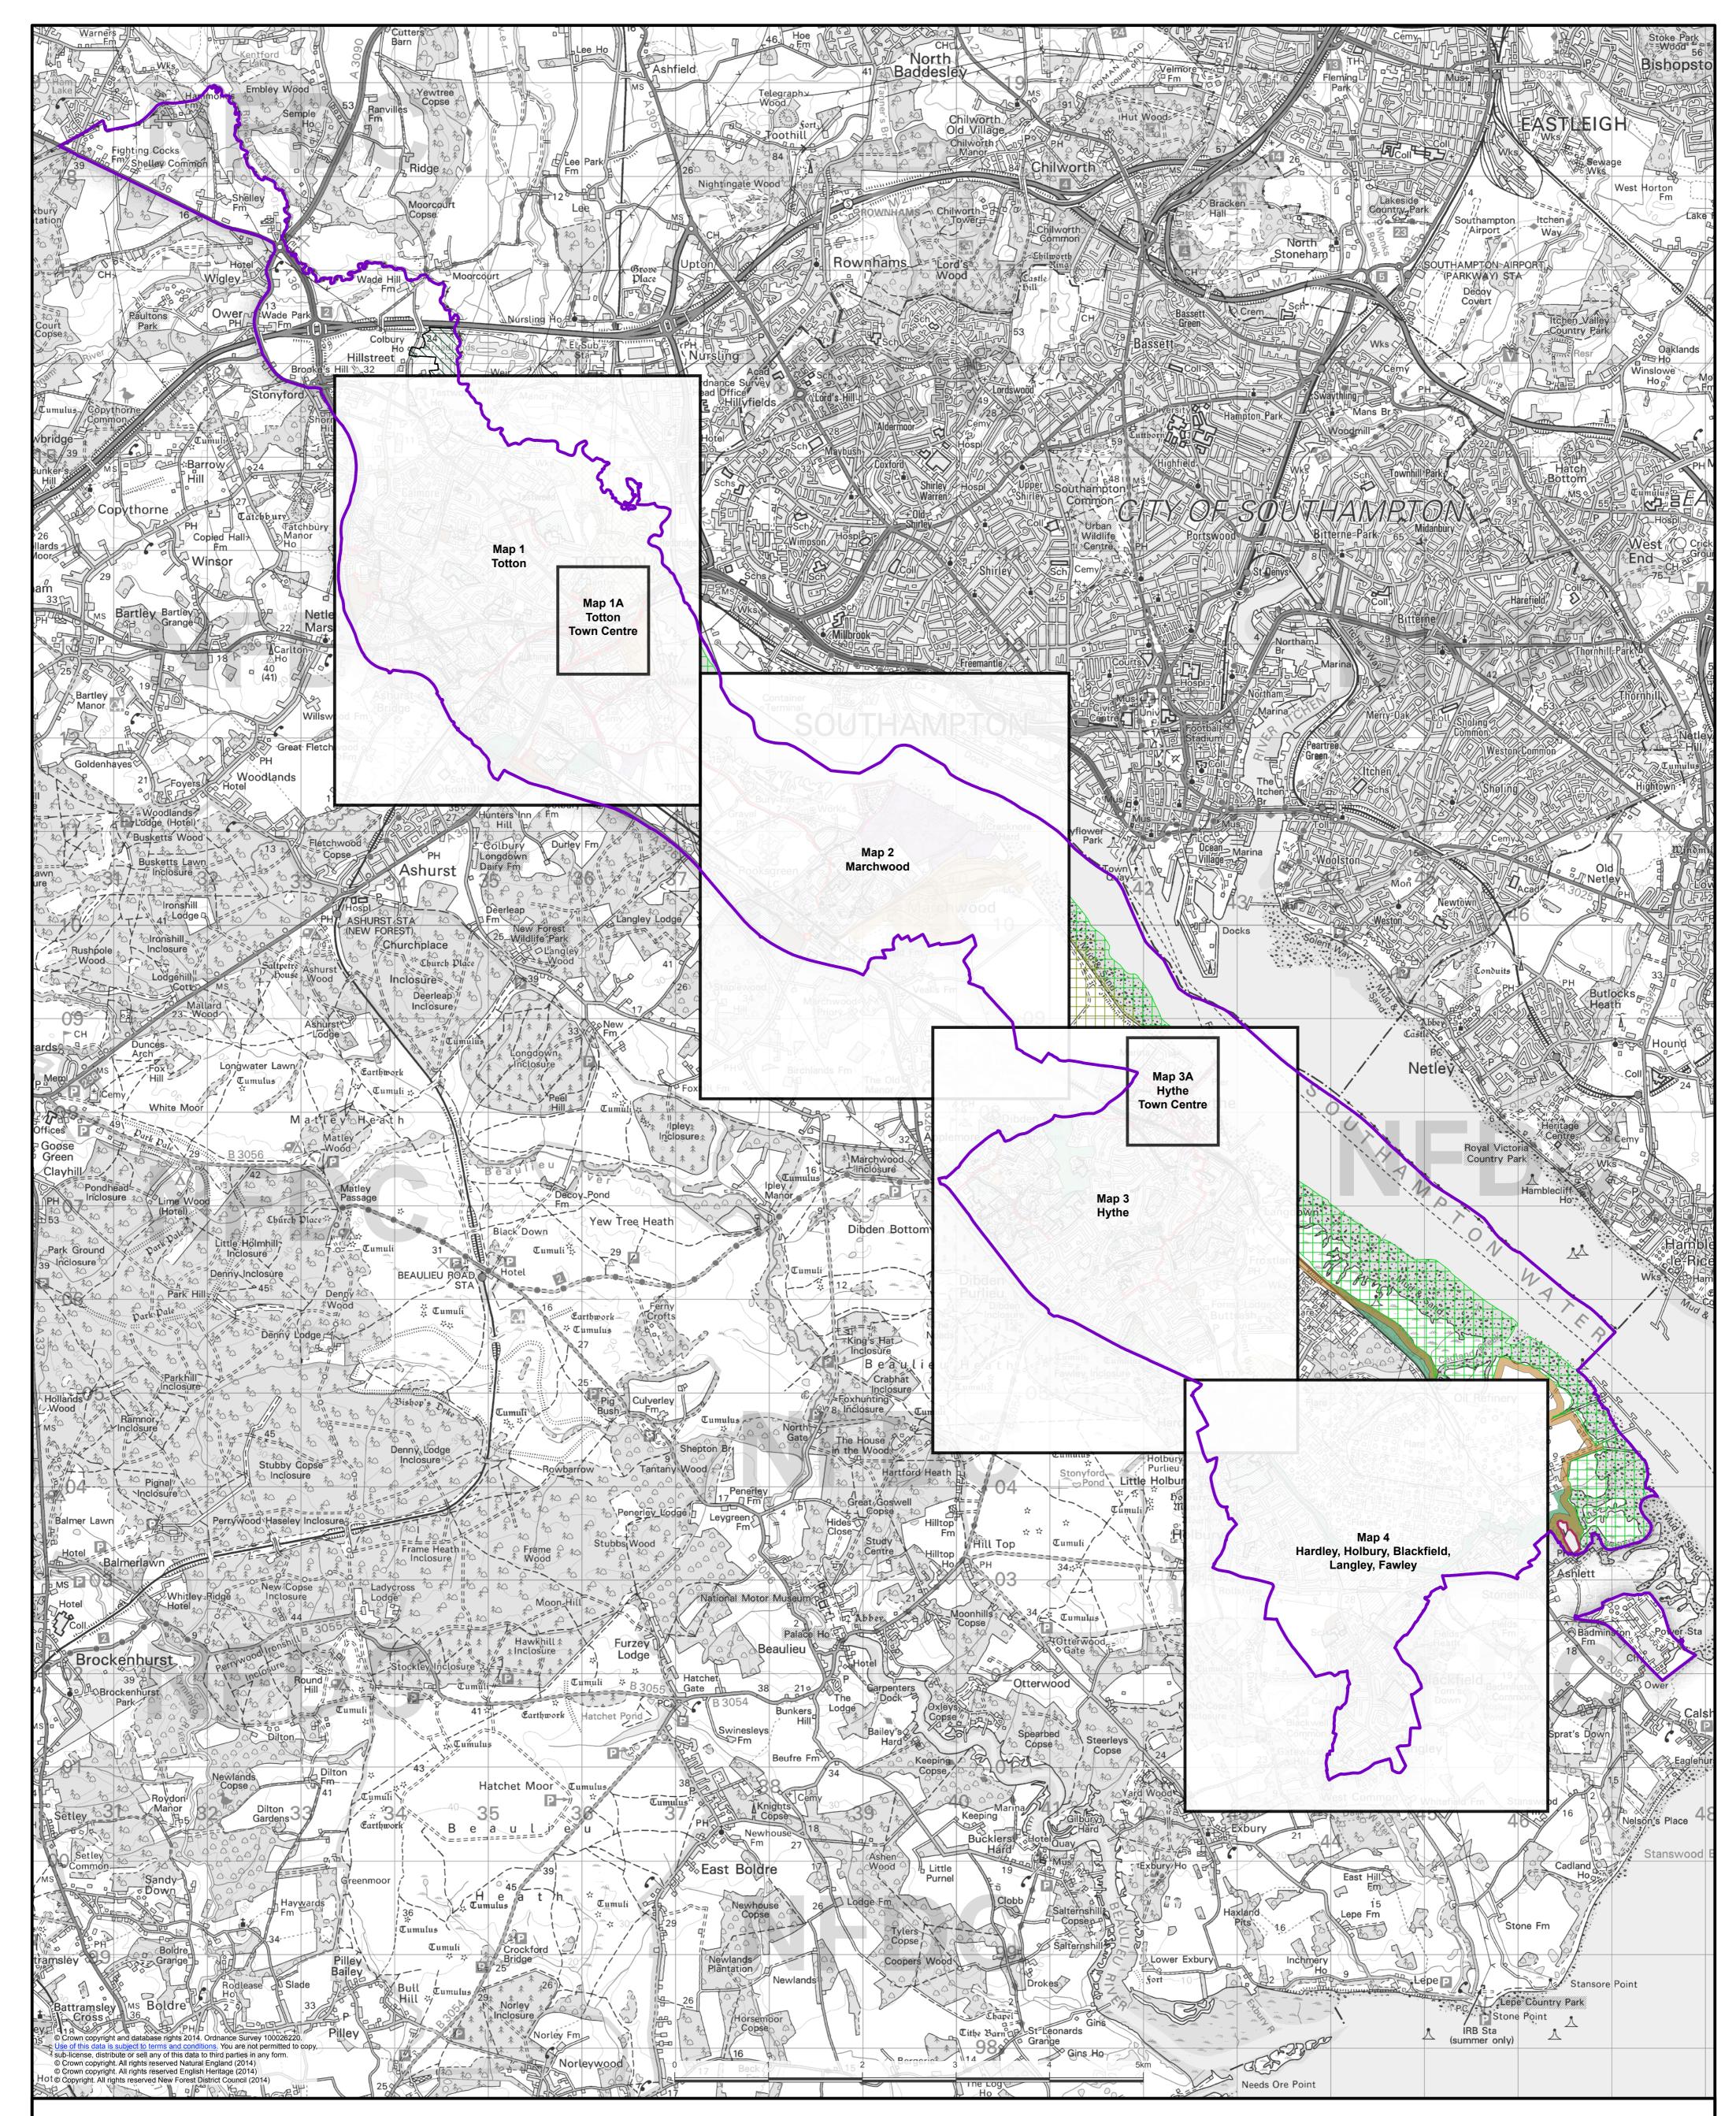

Plan area boundary

Policy CS3 Protecting our special environment (Heritage and Nature Conservation)

Conservation area boundary (DM1)

Site of Special Scientific Interest (DM2)

Site of Special Scientific Interest/Special Protection Area/Special Area of Conservation/Ramsar Site (DM2)

Policy CS7 Open spaces, sport and recreation

Private/Education Authority recreational land (DM8)

New Forest District Local Plan First Alteration saved policy DW-E12

Landscape feature

Site where special policies apply

This map should be read in conjunction with the text for further details of all policies that affect this area NB: Designations made by other authorities are liable to alteration

New Forest District Local Plan Part 2: Sites and Development Management

Totton and the Waterside - the Eas