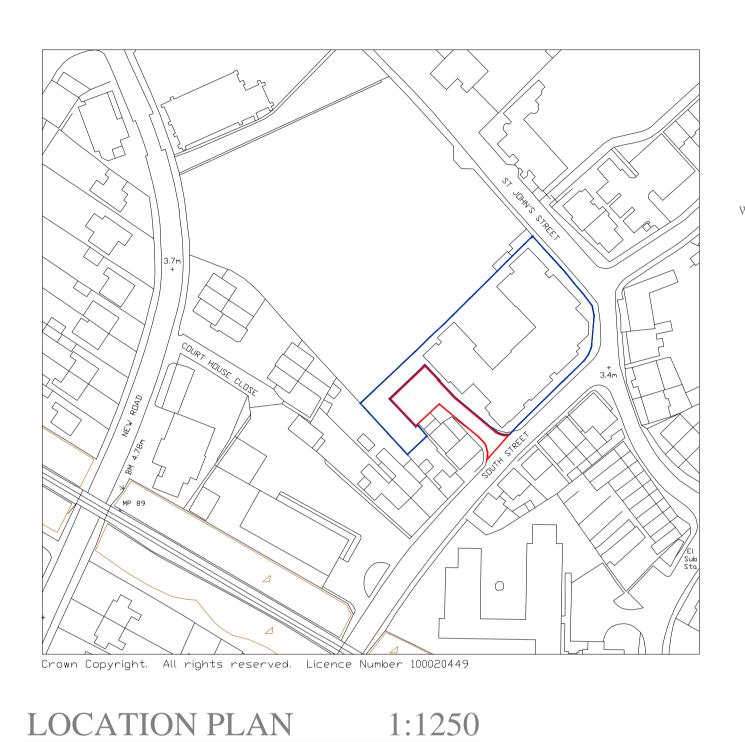

Churchill House \* Parkside Ringwood \* Hampshire \* BH24 3SG Tel: (01425) 462101 Fax: (01425) 462101 E-mail: enquiries@churchillretirement.co.uk

Project Title Proposed Retirement Housing 2 South Street HYTHE Southampton SO45 6EB

Drawing Title SITE & LOCATION PLANS

Scale 1:200 & 1:1250 @ A1 Date Feb 2020 <sub>Drawn</sub> TG Drawing No.

CRL: 10085HY: 110 \*