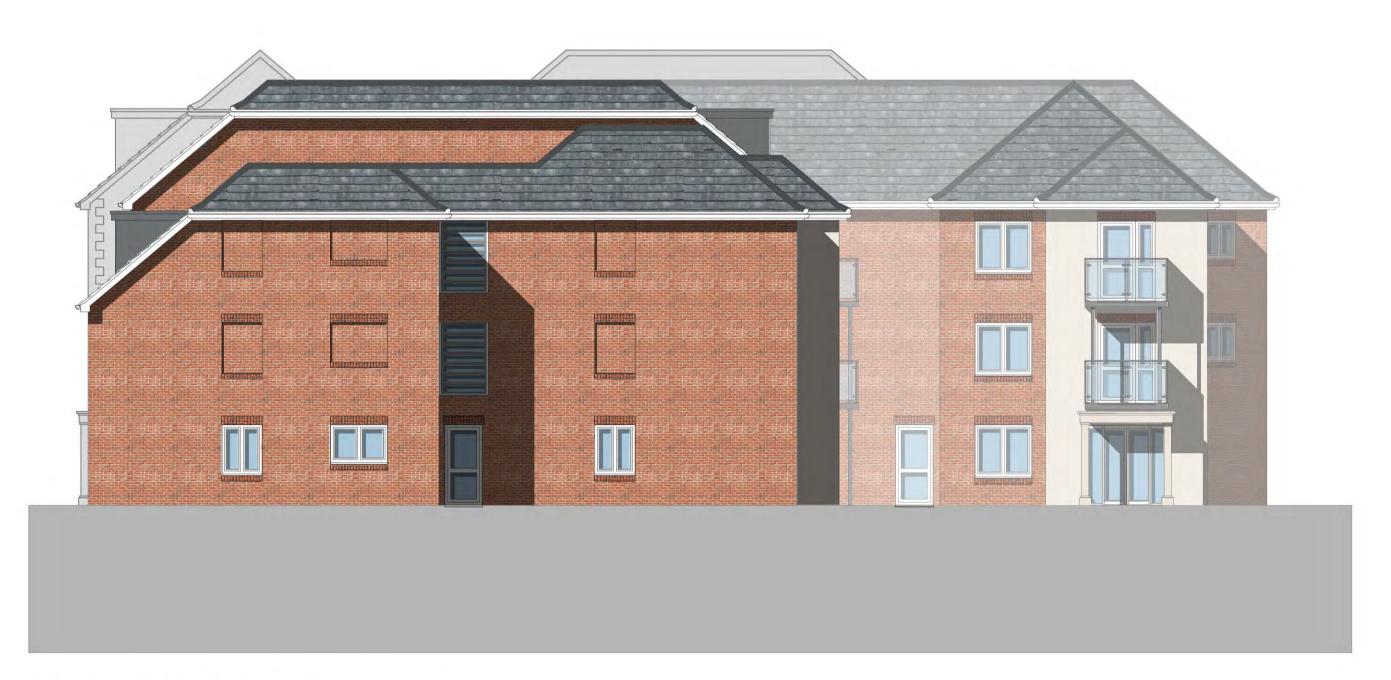

# West Elevation

Materials Key

Marley Concrete Tile

Metal/Glass Balconies

Weston Red Multi Brick

Re con Stone Heads and Banding

Ivory K-Rend Render

White UPVC windows, side hung