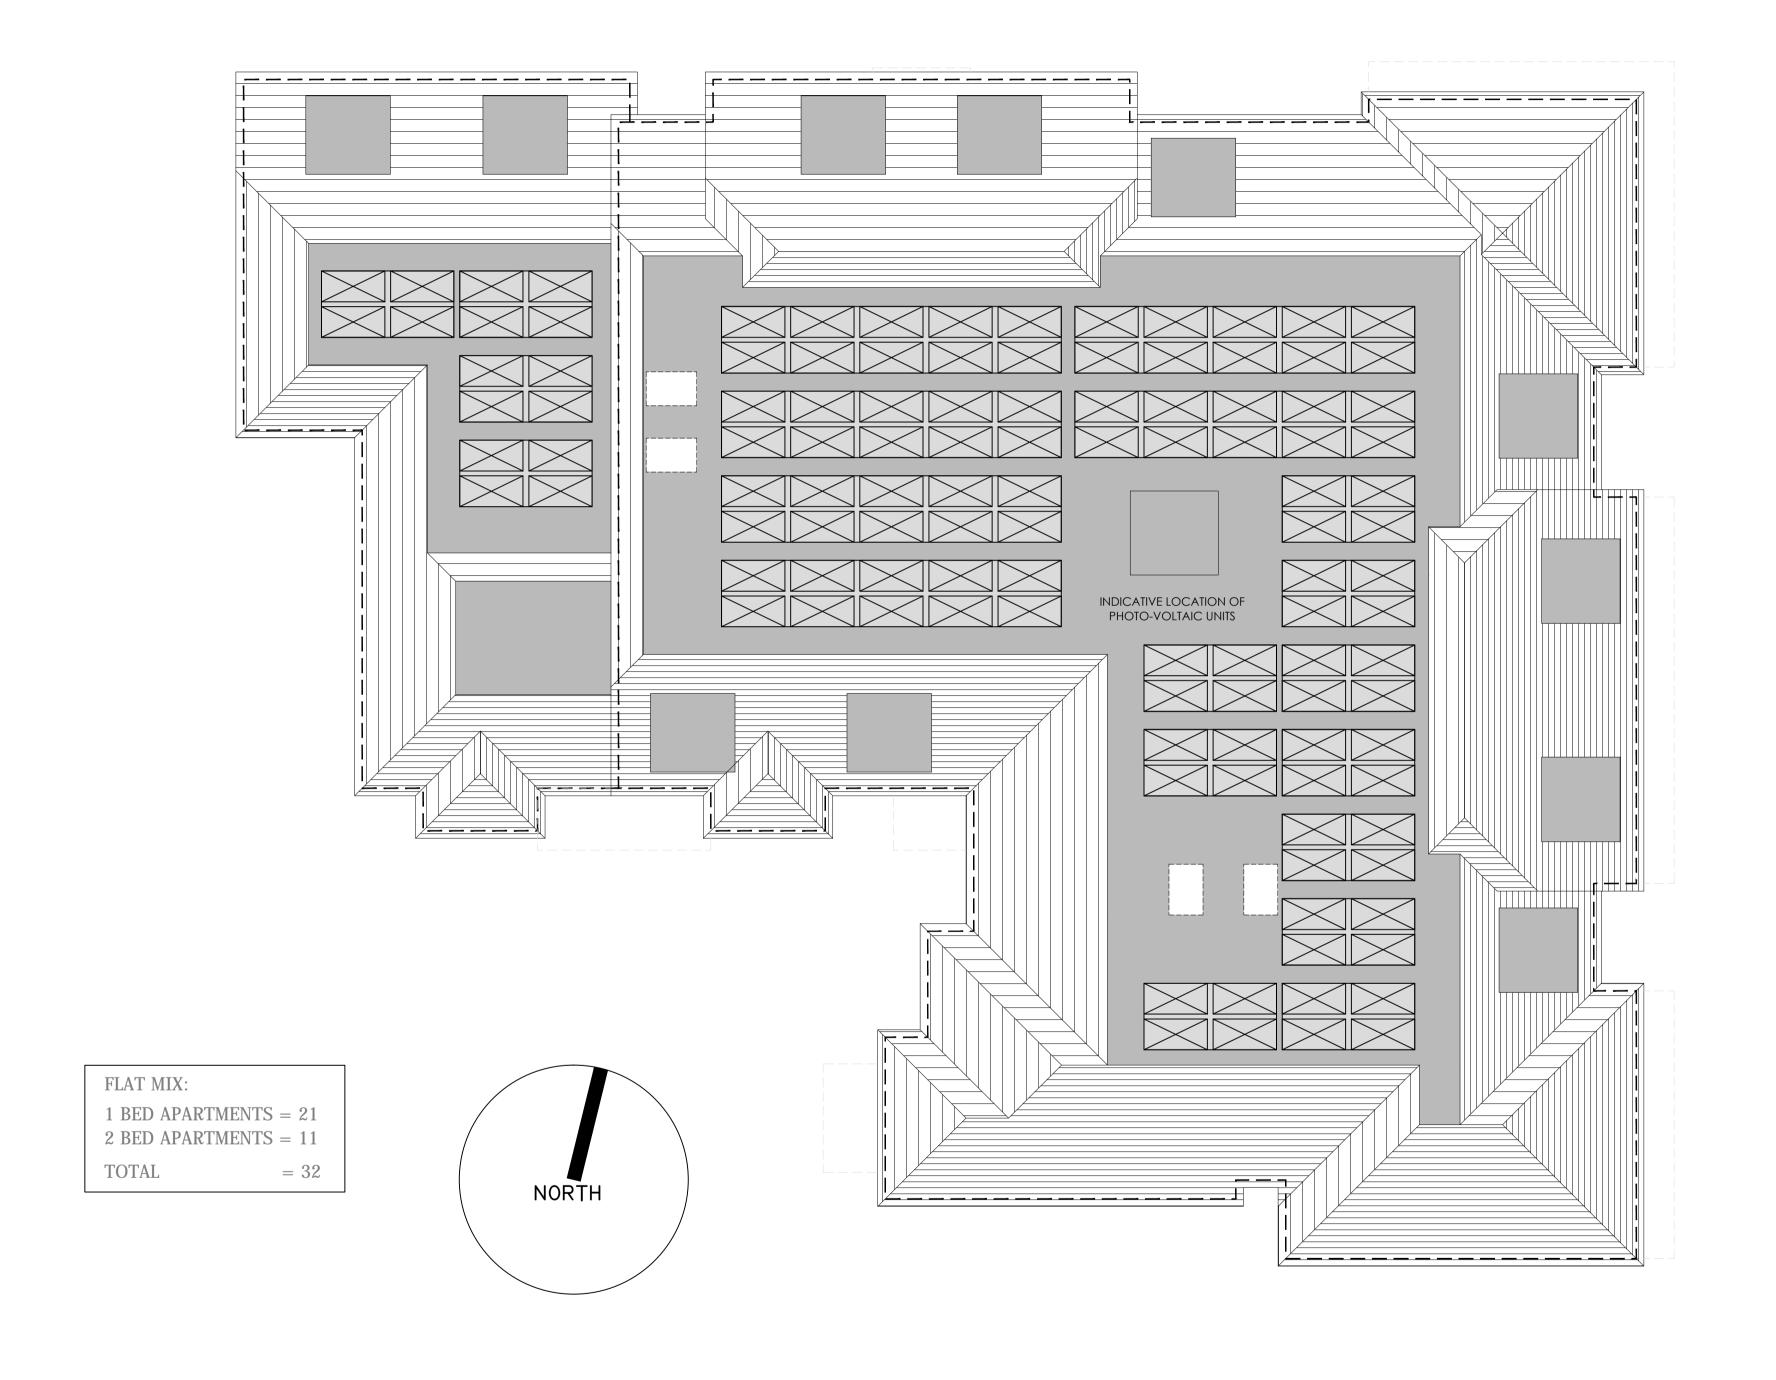

# Roof Plan

OCHURCHILL RETIREMENT LIVING

### planning issues town planning and architectural design

Rob Jackson RIBA

Design Director - South West
Churchill House \* Parkside
Ringwood \* Hampshire BH24 3SG
Telephone: (01425) 462372
Fax : (01425) 462101

E-mail design@planningissues.co.uk

Retirement Living Apartments Southampton Road

Drawing Title

PROPOSED ROOF PLAN

10109LY-PA06 A