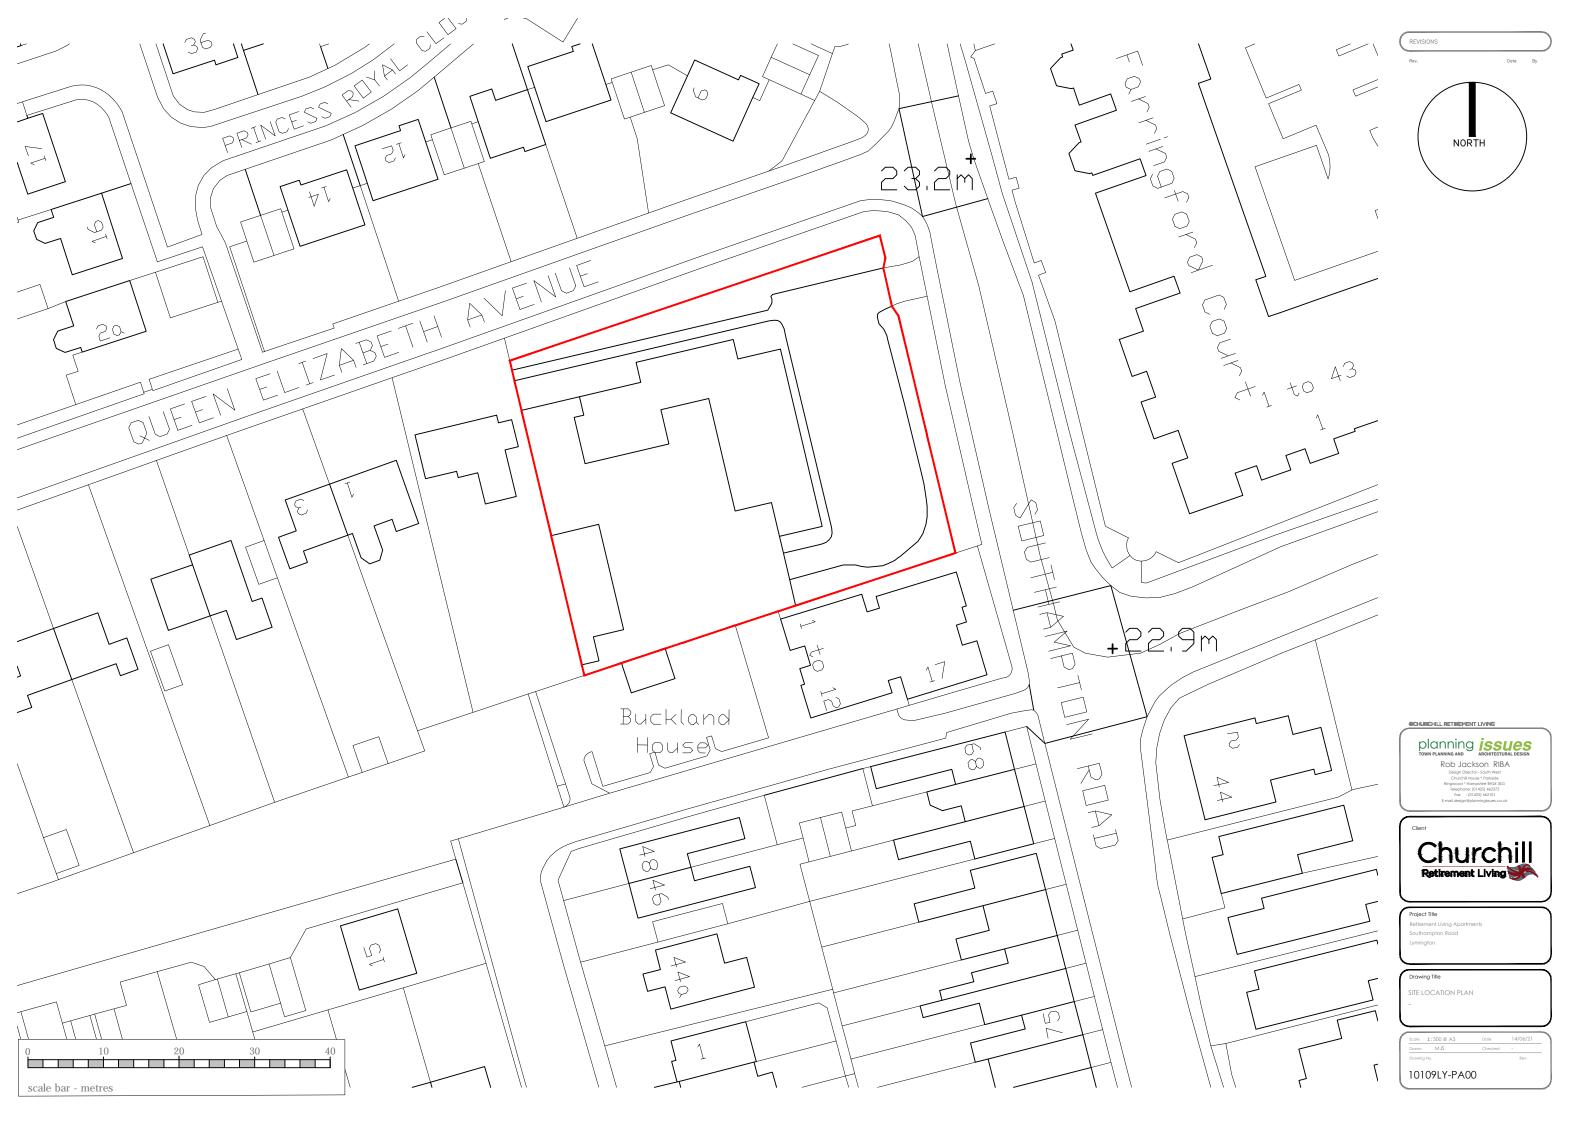

04

Appeal Plans

### Ground Floor Plan

OCHURCHILL RETIREMENT LIVING

#### planning issues Town Planning and architectural design

Rob Jackson RIBA

Design Director - South West
Churchill House \* Parkside
Ringwood \* Hampshire BH24 3SG
Telephone: (01425) 462372
Fax : (01425) 462101

E-mail design@planningissues.co.uk

Project Title

Retirement Living Apartments
Southampton Road

Drawing Title

PROPOSED GROUND FLOOR PLAN

10109LY-PA02 A