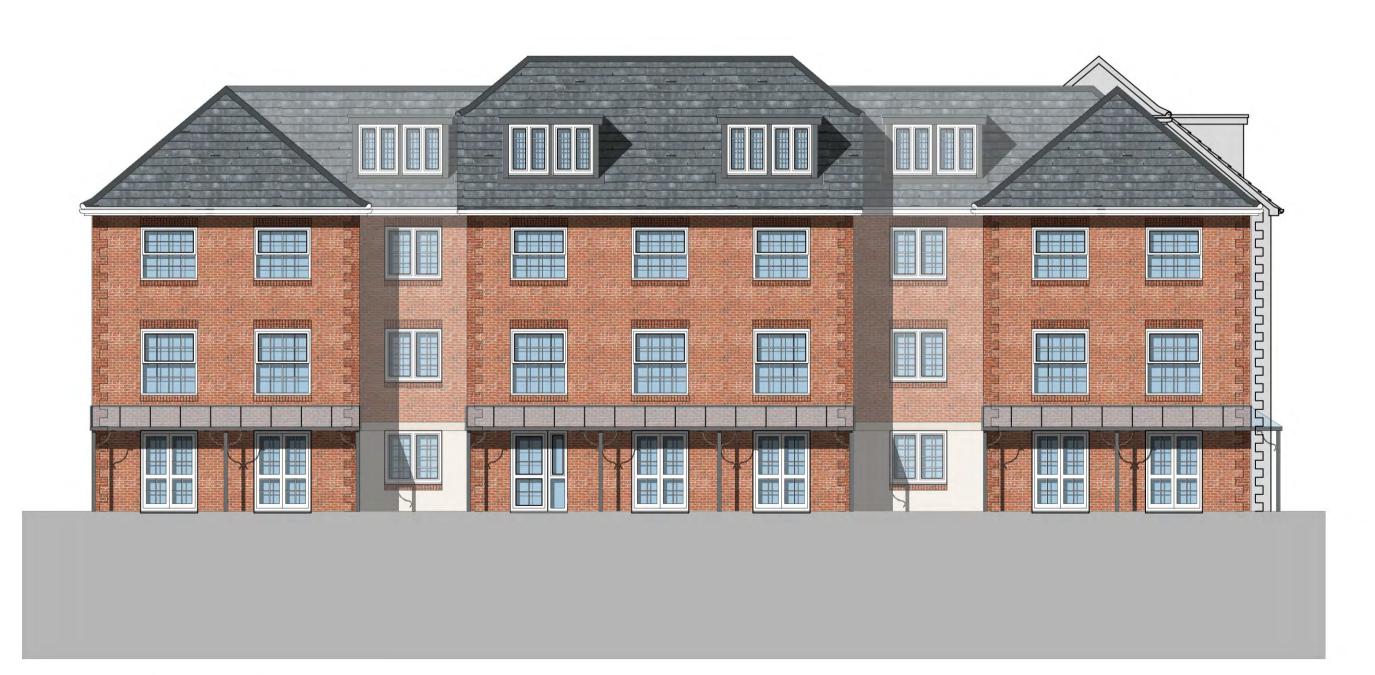

# East Elevation

0 5 10 15 20 scale bar - 1:100 Materials Key

Marley Concrete Tile

Metal/Glass canopy

Weston Red Multi Brick

Re con Stone Heads and Banding

Ivory K-Rend Render

White UPVC windows, top or side hung