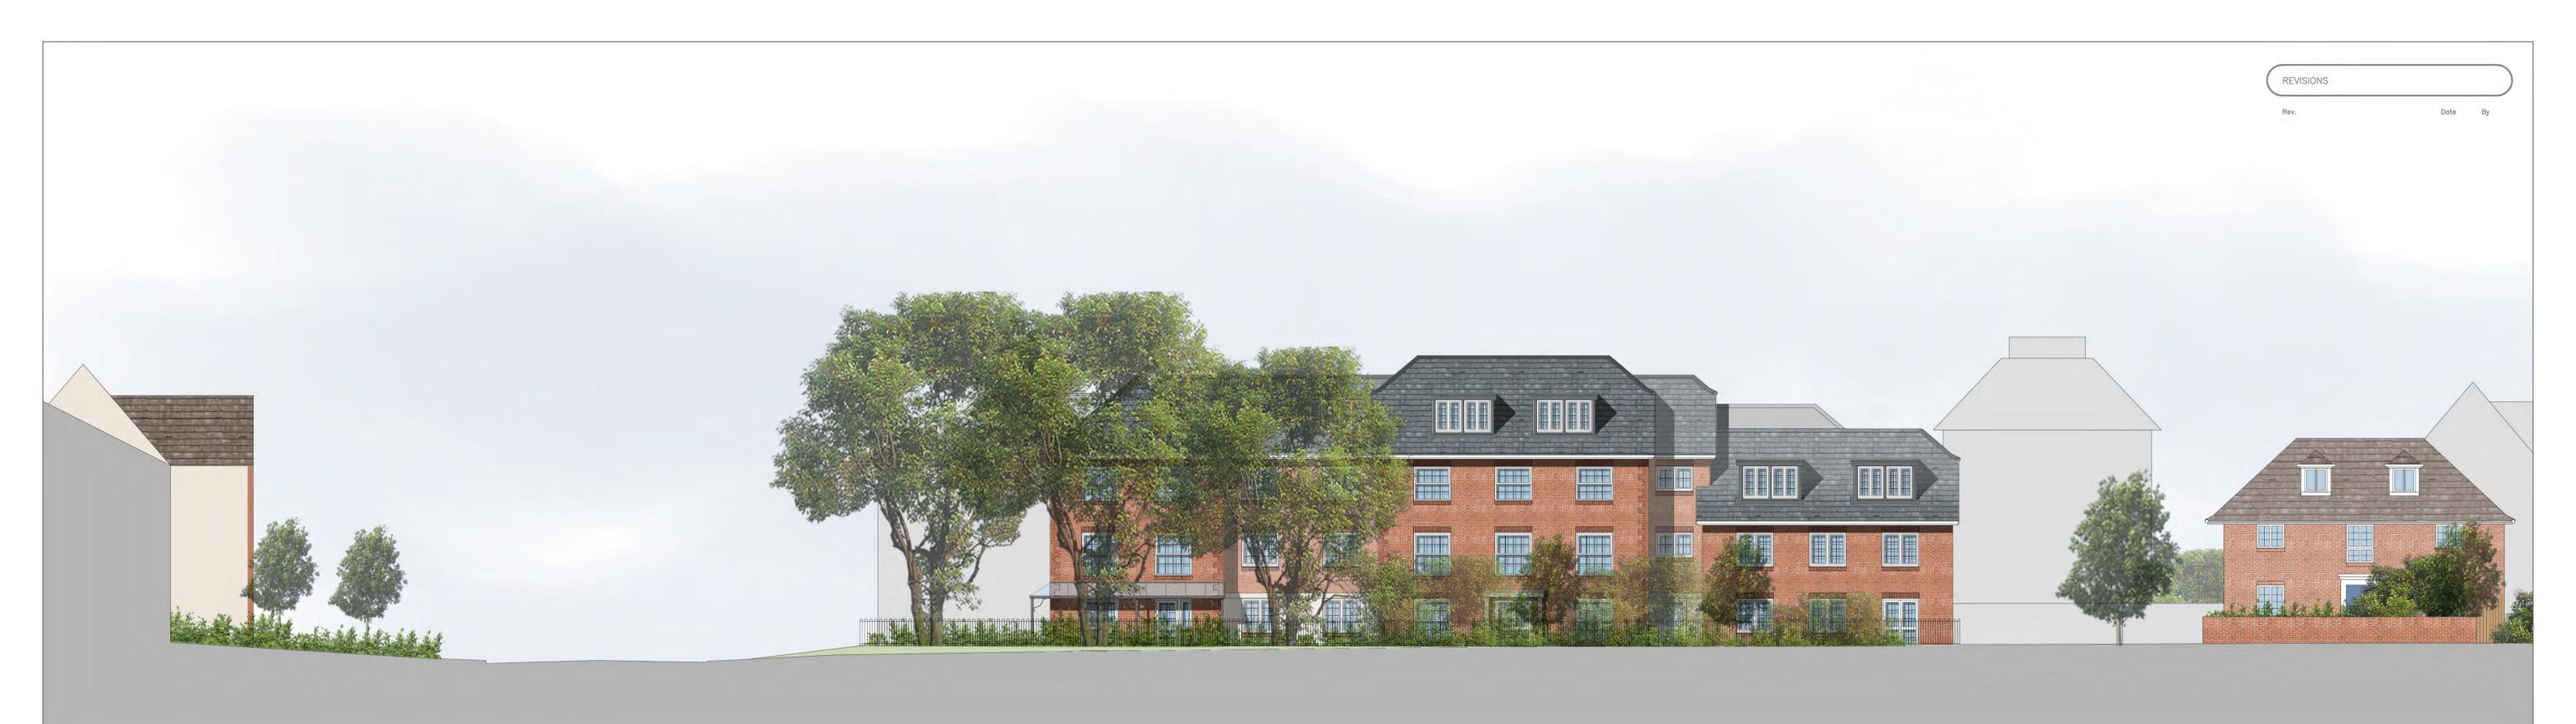

Y-PA06 A



### Southampton Road Elevation

0 5 10 15 20 scale bar - 1:125



# East Elevation

0 5 10 15 20 scale bar - 1:100 Materials Key

Marley Concrete Tile

Metal/Glass canopy

Weston Red Multi Brick

Re con Stone Heads and Banding

Ivory K-Rend Render

White UPVC windows, top or side hung

©CHURCHILL RETIREMENT LIVING

#### planning issues town planning and architectural design

Rob Jackson RIBA

Design Director - South West
Churchill House \* Parkside
Ringwood \* Hampshire BH24 38G
Telephone: (01425) 462372
Fax : (01425) 462101
E-mail design@planningissues.co.uk

Churchill
Retirement Living

Project Title

Retirement Living Apartments
Southampton Road

Drawing Title

PROPOSED ELEVATIONS 1

 Scale
 1:100 @ A1
 Date
 14/06/21

 Drawn
 MJS
 Checked

 Drawing No.
 Rev.

10109LY-PA07



### Queen Elizabeth Avenue Elevation

0 5 10 15 20 scale bar - 1:125



### North Elevation



Materials Kev

Marley Concrete Tile

Metal/Glass canopy

Weston Red Multi Brick

Re con Stone Heads and Banding

Ivory K-Rend Render

White UPVC windows, top or side hung

©CHURCHILL RETIREMENT LIVING

#### planning issues TOWN PLANNING AND ARCHITECTURAL DESIGN

Rob Jackson RIBA

Design Director - South West
Churchill House \* Parkside
Ringwood \* Hampshire BH24 3SG
Telephone: (01425) 462372
Fax : (01425) 462101

E-mail design@planningissues.co.uk

Churchill
Retirement Living

Project Title
Retirement Living

Retirement Living Apartments Southampton Road Lymington

Drawing Title

PROPOSED ELEVATIONS 2

 Scale
 1:100 @ A1
 Date
 14/06/21

 Drawn
 MJS
 Checked

 Drawing No.
 Rev.

10109LY-PA08