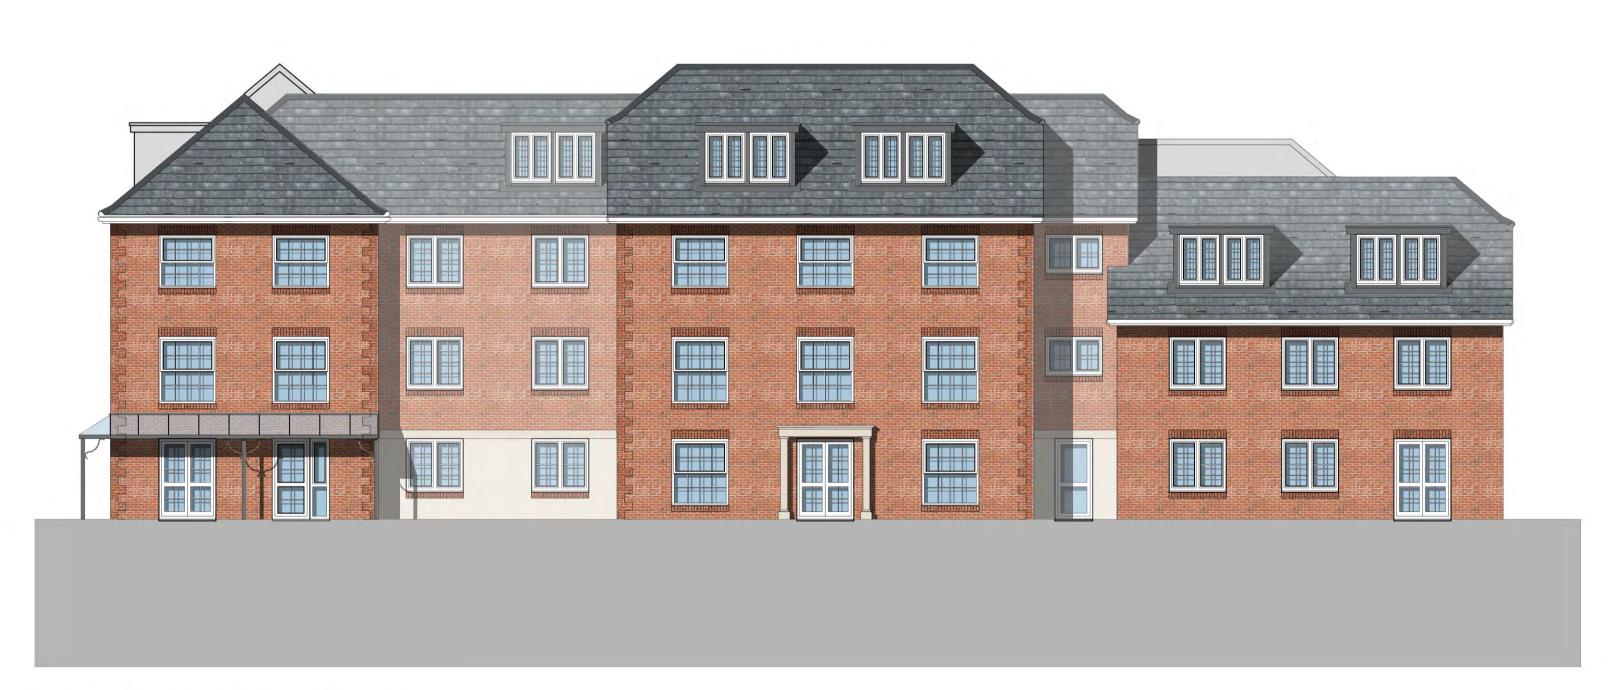

### North Elevation

Materials Kev

Marley Concrete Tile

Metal/Glass canopy

Weston Red Multi Brick

Re con Stone Heads and Banding

Ivory K-Rend Render

White UPVC windows, top or side hung