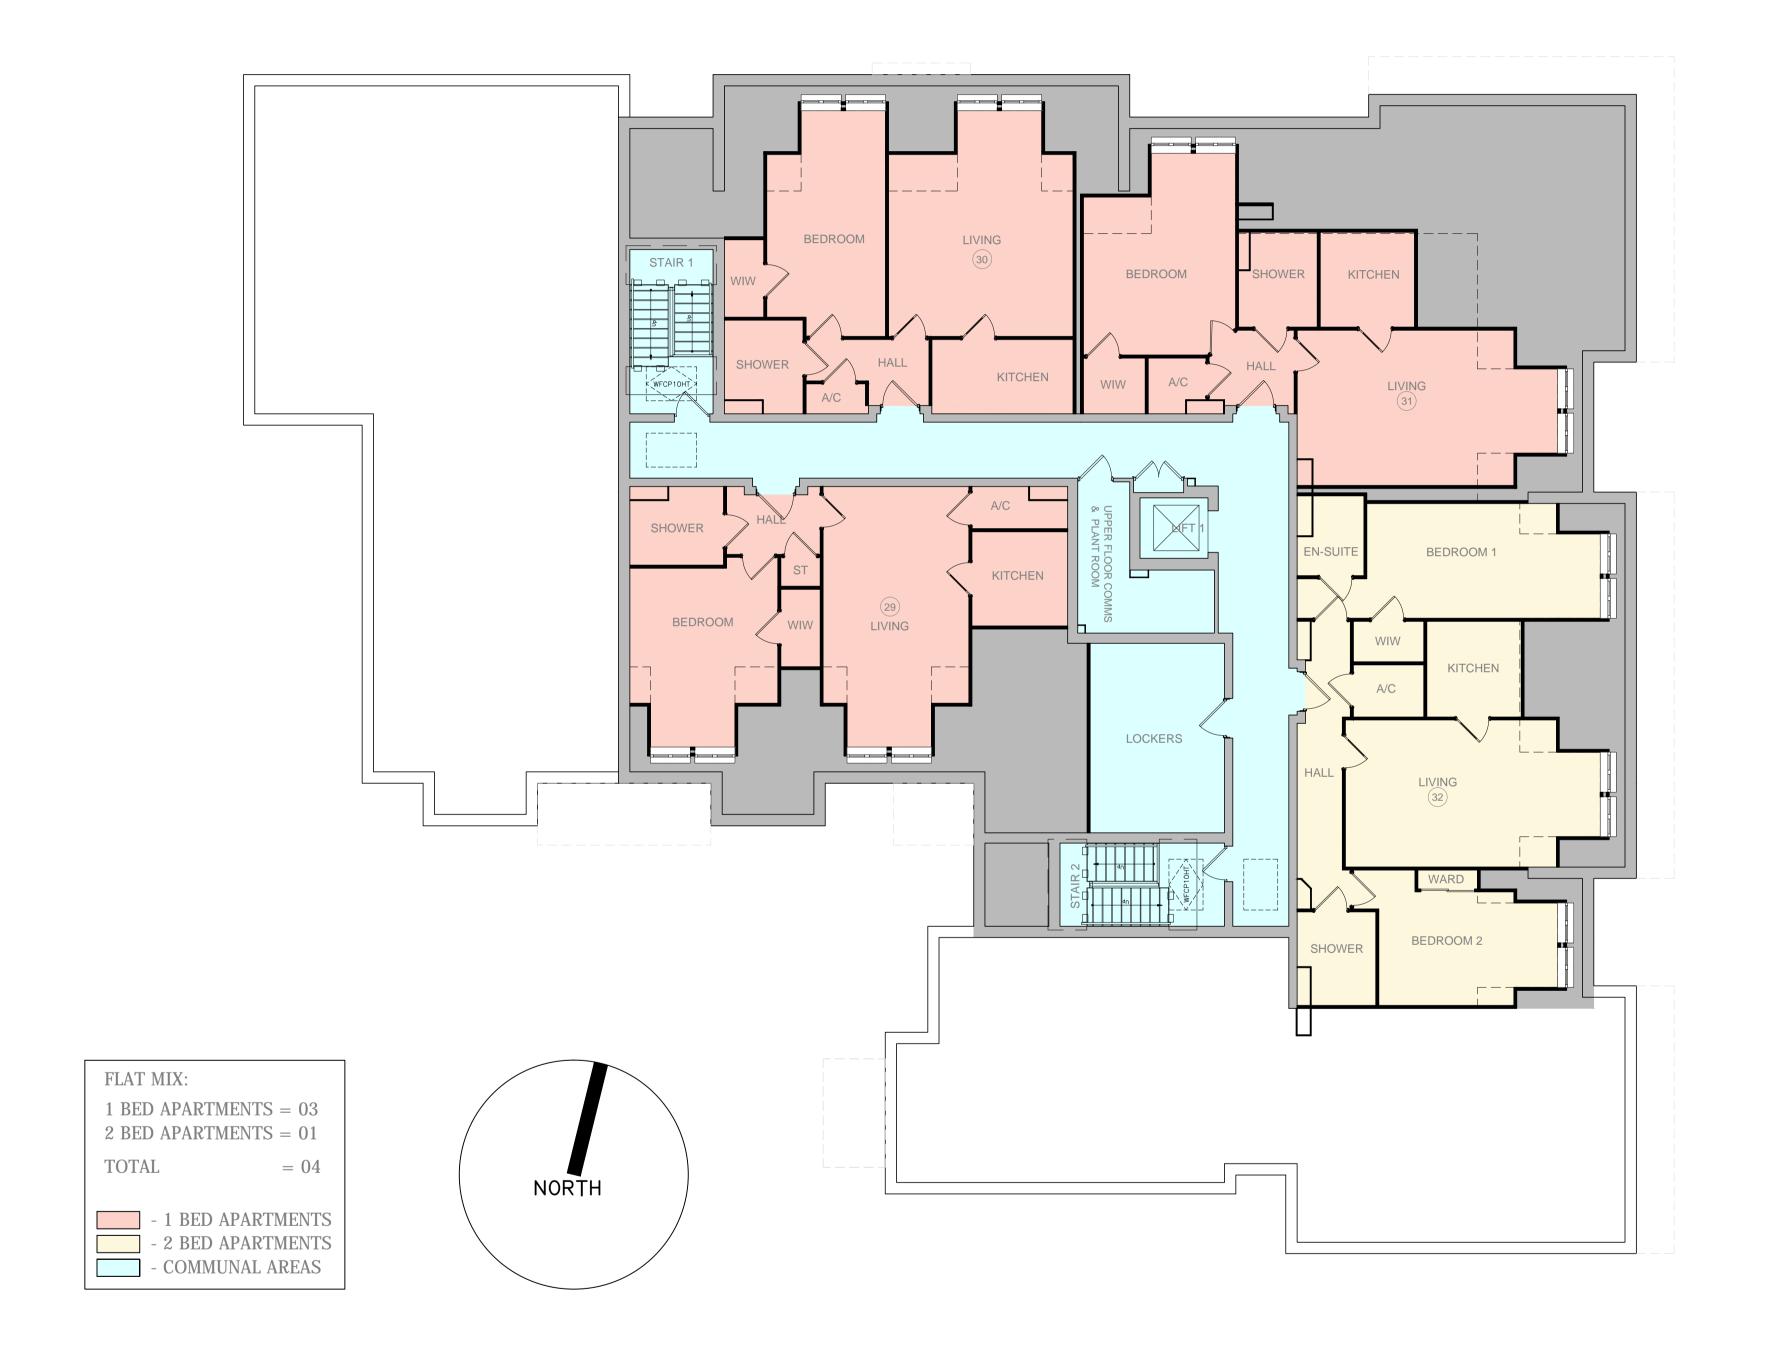

## First Floor Plan

©CHURCHILL RETIREMENT LIVING

#### planning issues town planning and issues

Rob Jackson RIBA

Design Director - South West
Churchill House \* Parkside
Ringwood \* Hampshire BH24 3SG
Telephone: (01425) 462372
Fax : (01425) 462101

E-mail design@planningissues.co.uk

Project Title

Retirement Living Apartments
Southampton Road

Drawing Title

PROPOSED FIRST FLOOR PLAN

10109LY-PA03 B