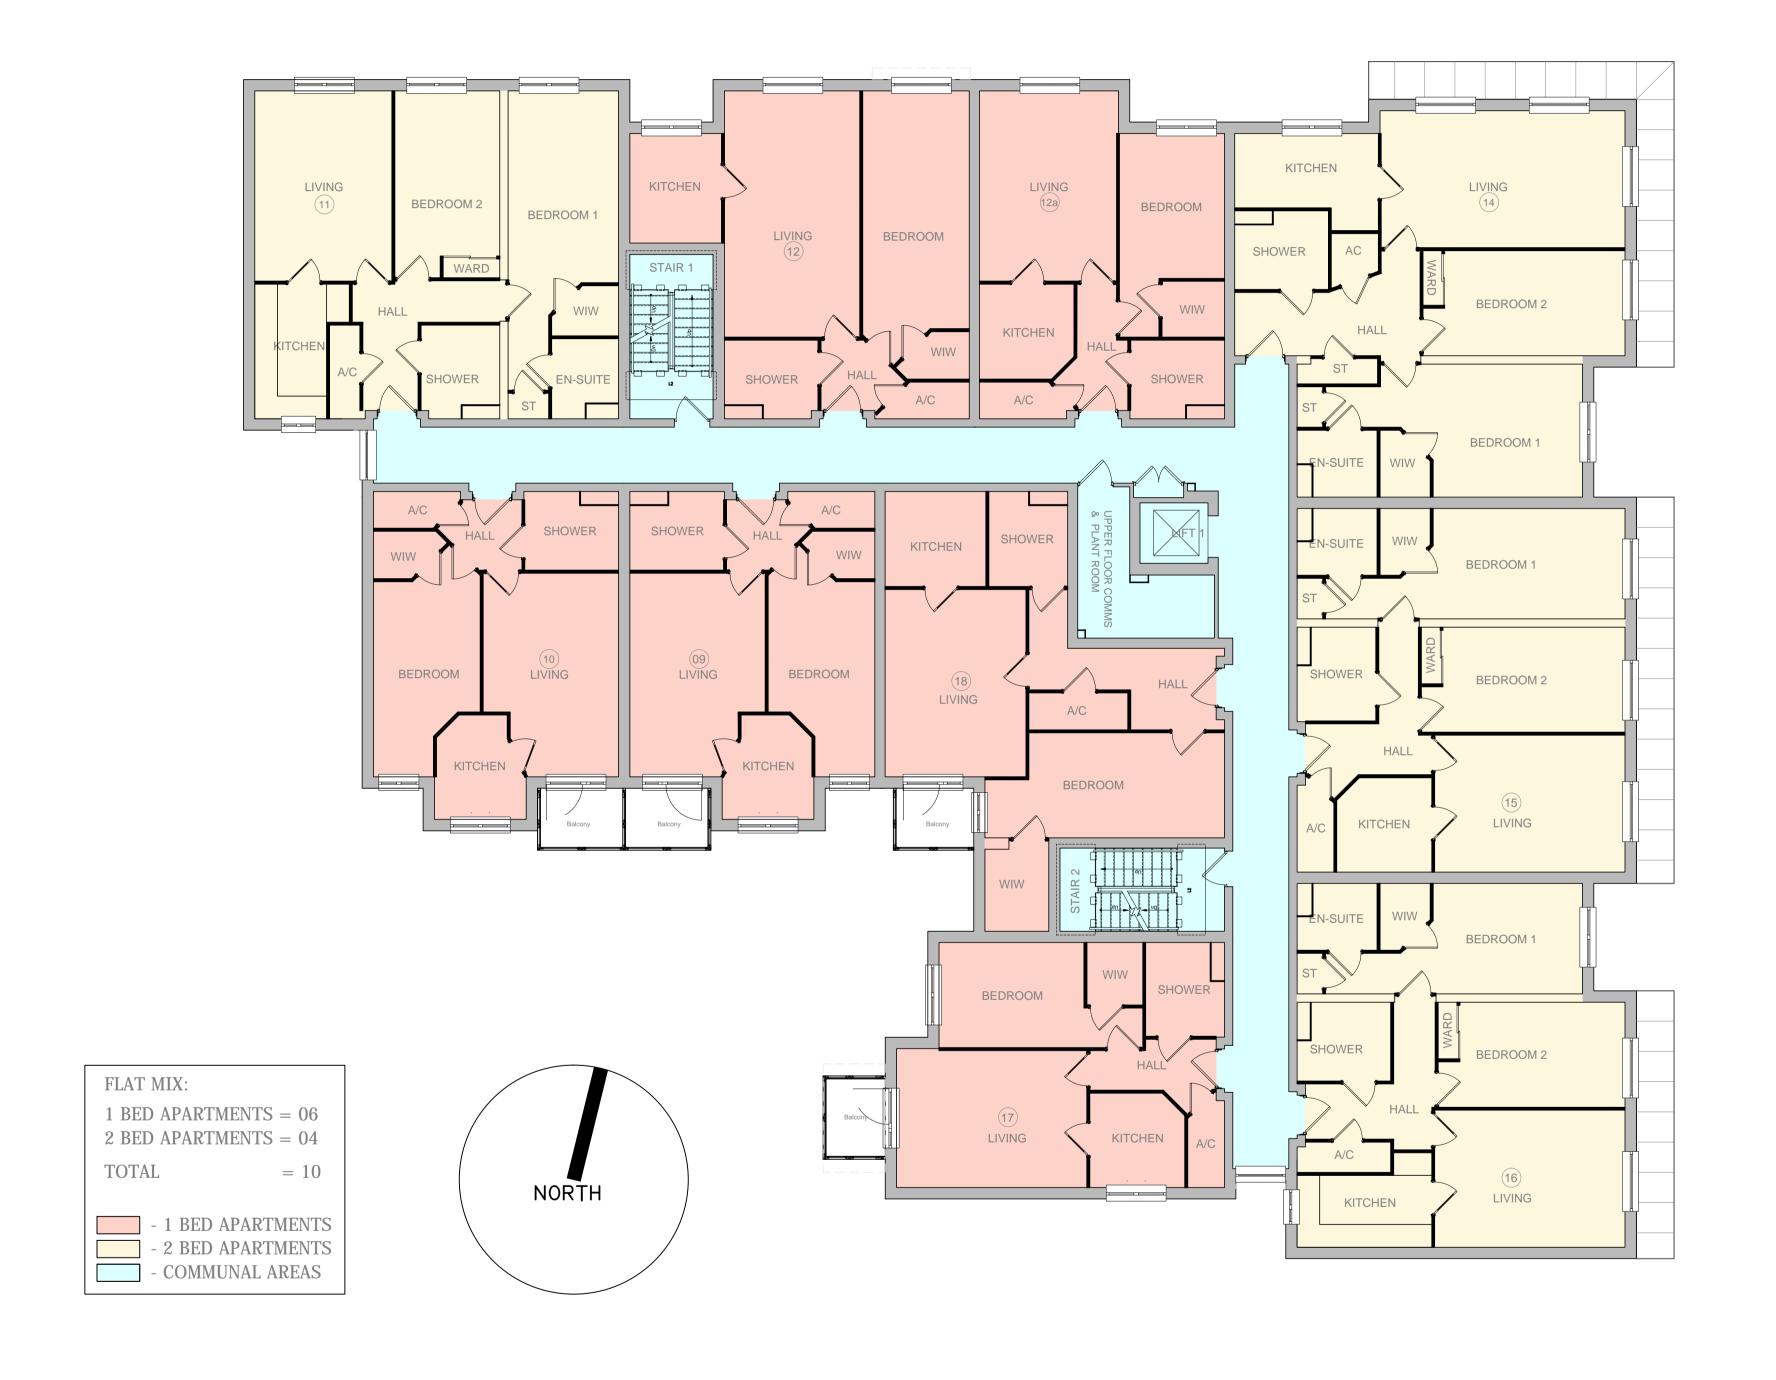

### Ground Floor Plan

OCHURCHILL RETIREMENT LIVING

#### planning issues Town Planning and architectural design

Rob Jackson RIBA

Design Director - South West
Churchill House \* Parkside
Ringwood \* Hampshire BH24 3SG
Telephone: (01425) 462372
Fax : (01425) 462101

E-mail design@planningissues.co.uk

Project Title

Retirement Living Apartments
Southampton Road

Drawing Title

PROPOSED GROUND FLOOR PLAN

10109LY-PA02 A