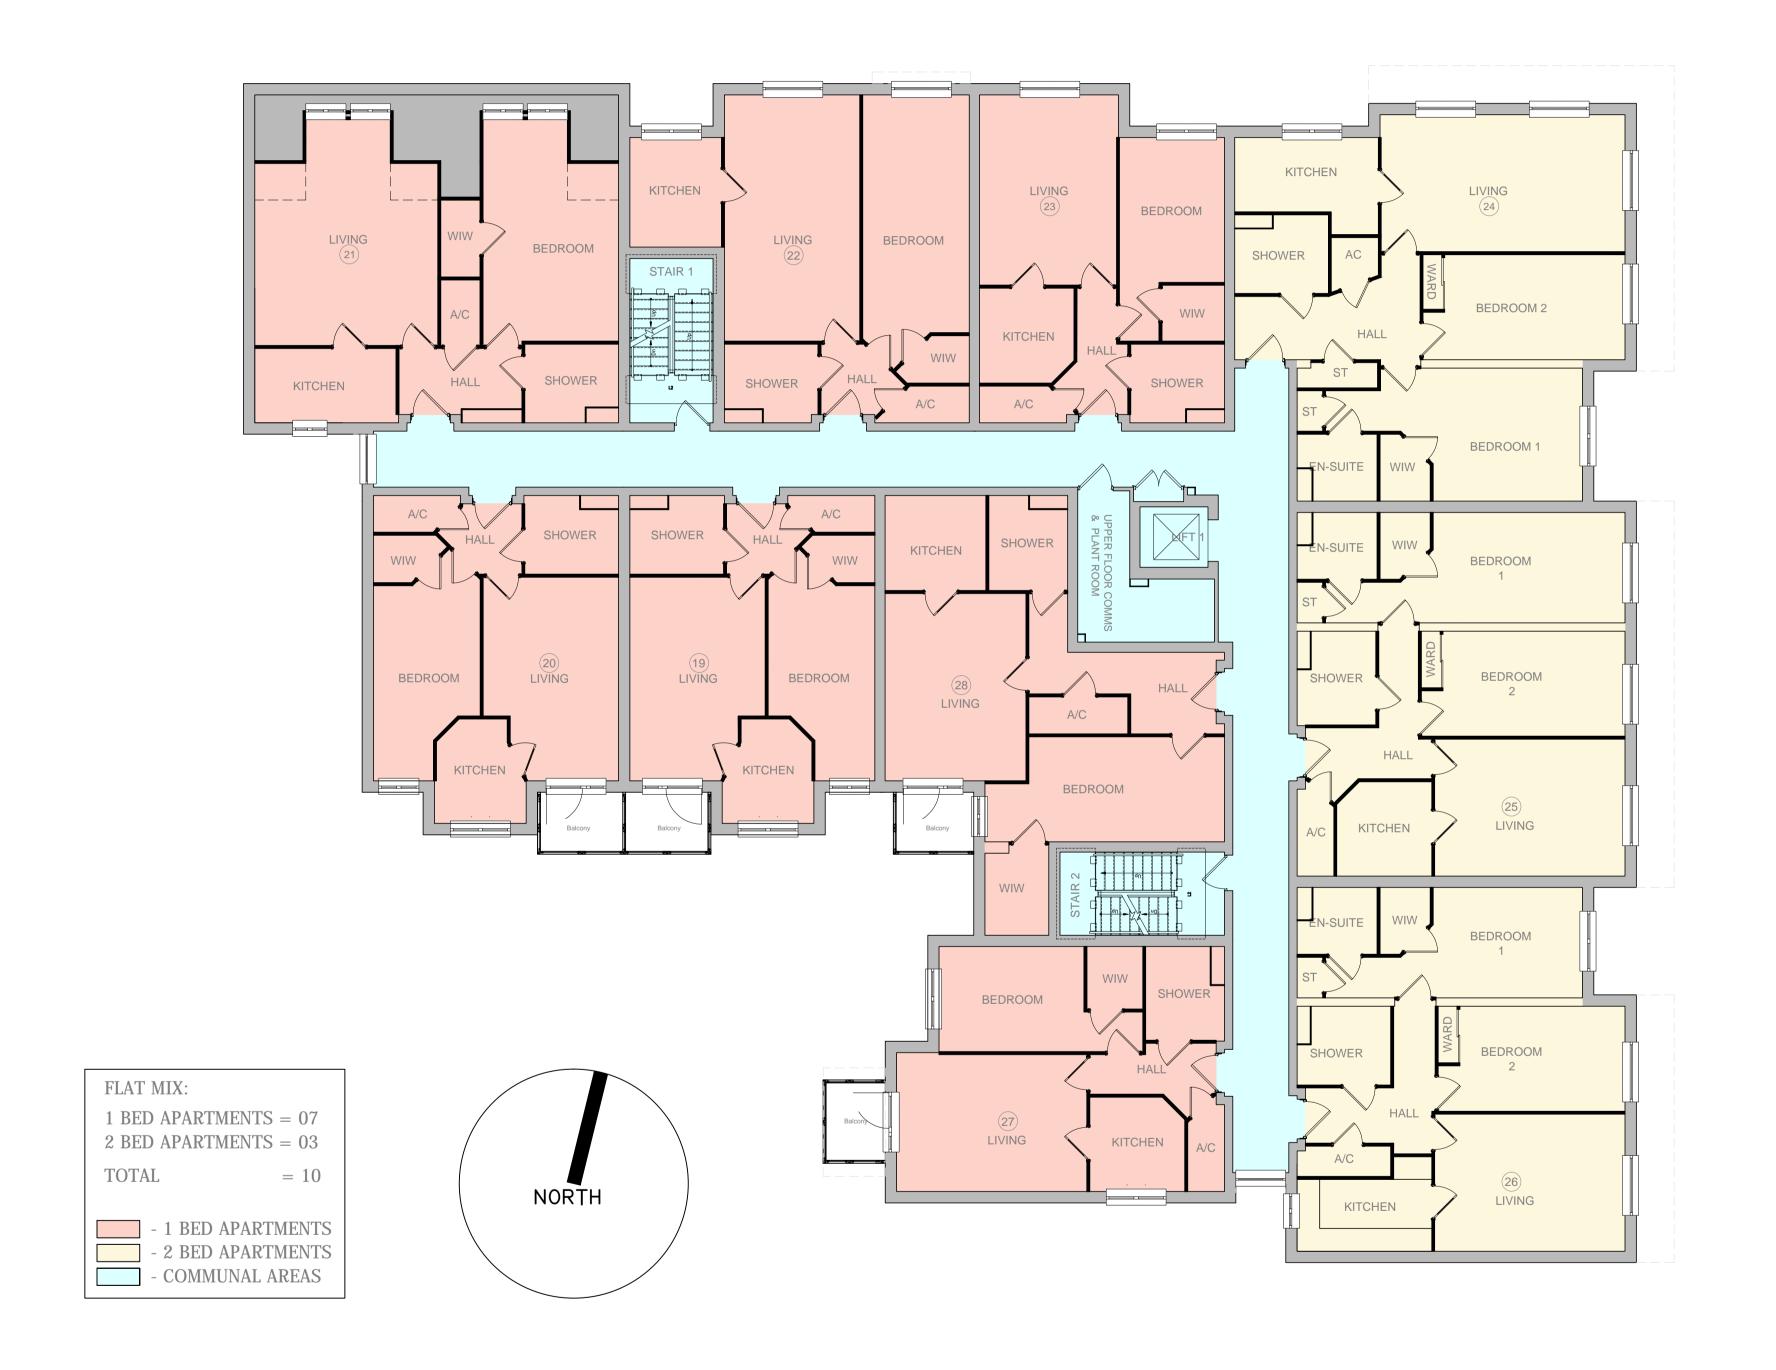

## First Floor Plan

©CHURCHILL RETIREMENT LIVING

#### planning issues town planning and issues

Rob Jackson RIBA

Design Director - South West
Churchill House \* Parkside
Ringwood \* Hampshire BH24 3SG
Telephone: (01425) 462372
Fax : (01425) 462101

E-mail design@planningissues.co.uk

Project Title

Retirement Living Apartments
Southampton Road

Drawing Title

PROPOSED FIRST FLOOR PLAN

10109LY-PA03 B