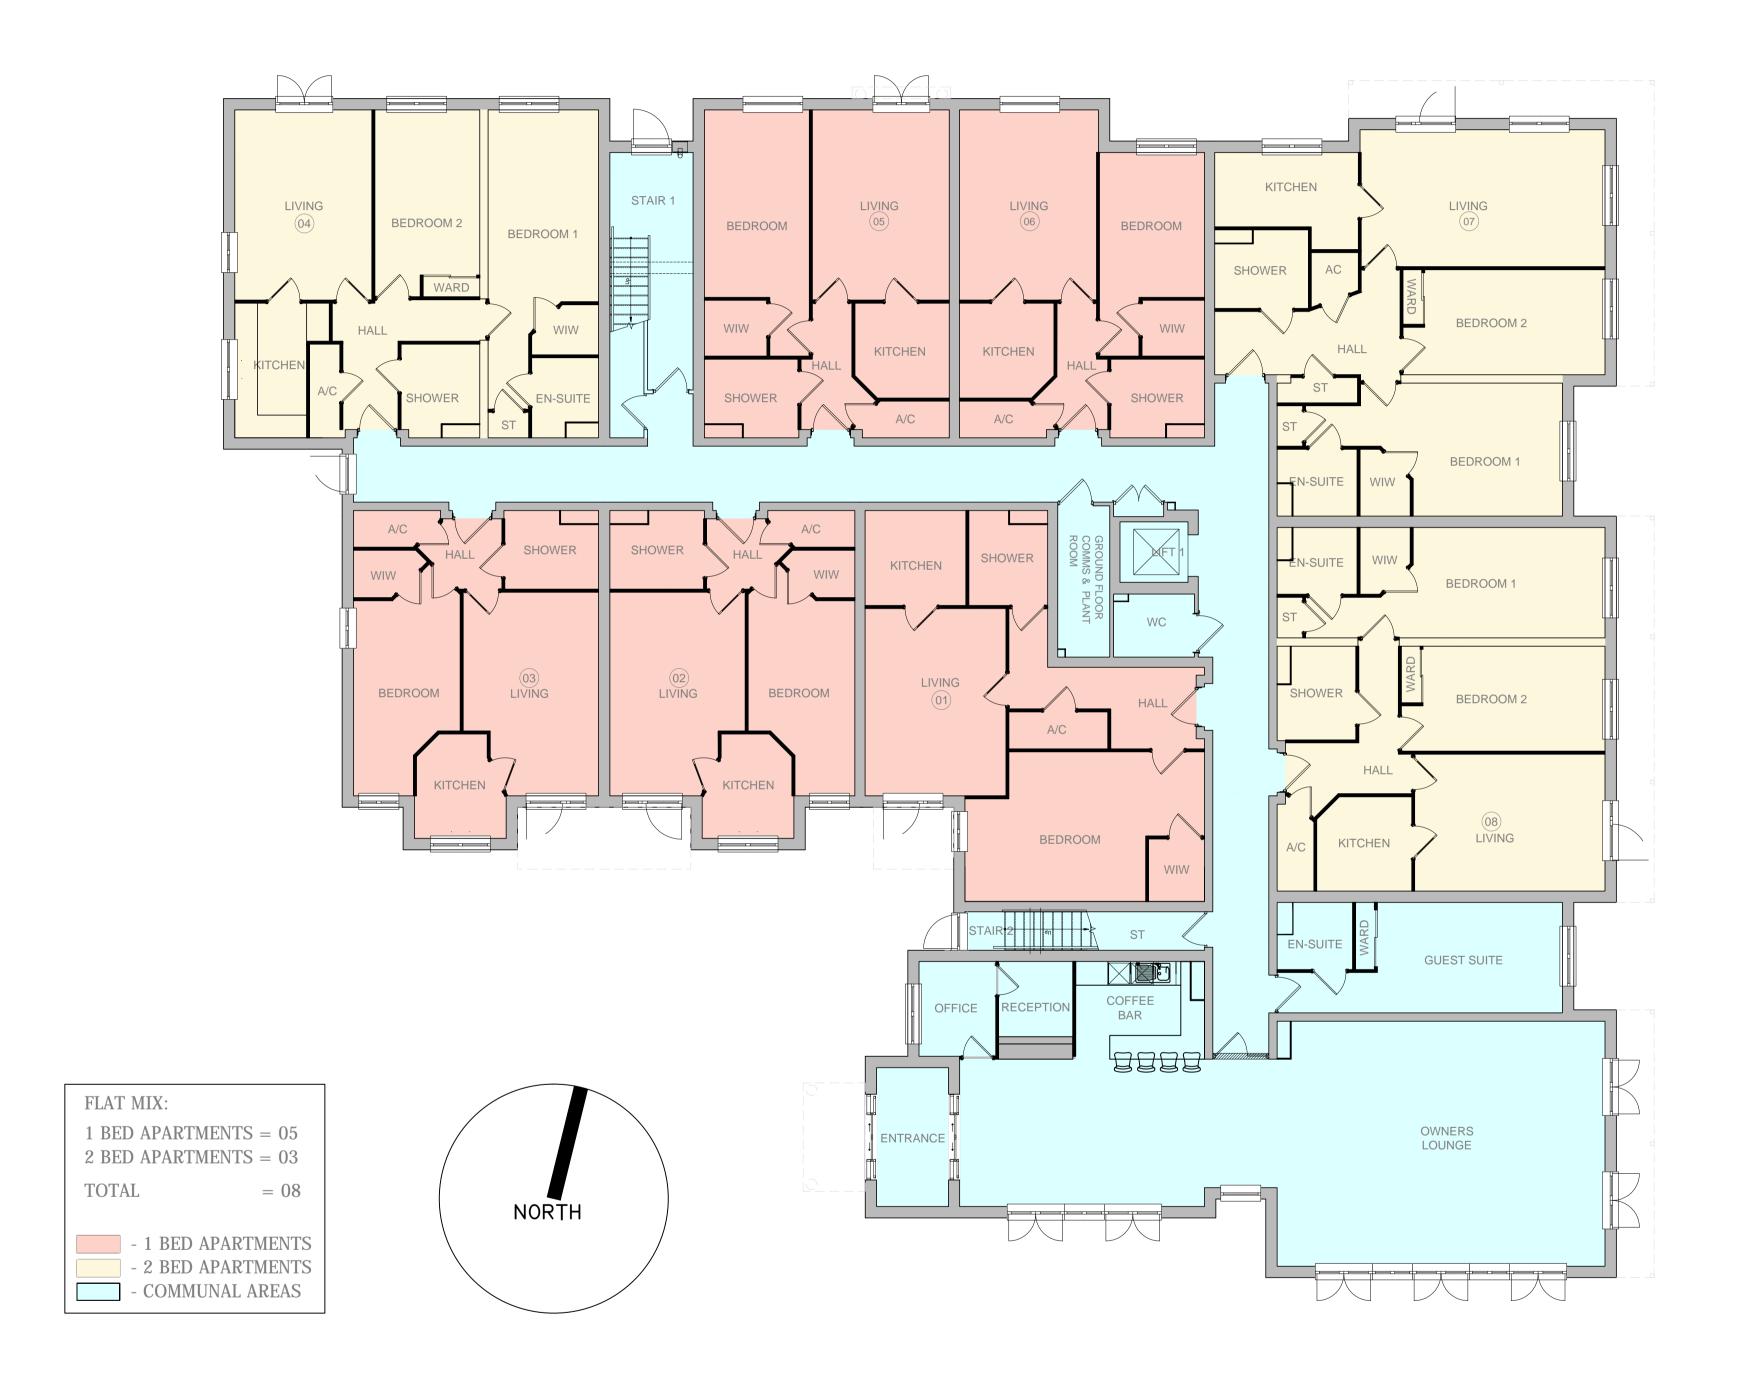

### Second Floor Plan

#### OCHURCHILL RETIREMENT LIVING

#### planning issues town planning and issues

Rob Jackson RIBA

Design Director - South West
Churchill House \* Parkside
Ringwood \* Hampshire BH24 3SG
Telephone: (01425) 462372
Fax : (01425) 462101

E-mail design@planningissues.co.uk

Project Title

Retirement Living Apartments

Southampton Road

Lymington

Drawing Title

PROPOSED SECOND FLOOR PLAN

| Scale       | 1:100 @ A1 | Date    | 14/06/21 |
|-------------|------------|---------|----------|
| Drawn       | MJS        | Checked | -        |
| Drawing No. |            |         | Rev.     |

10109LY-PA04 A