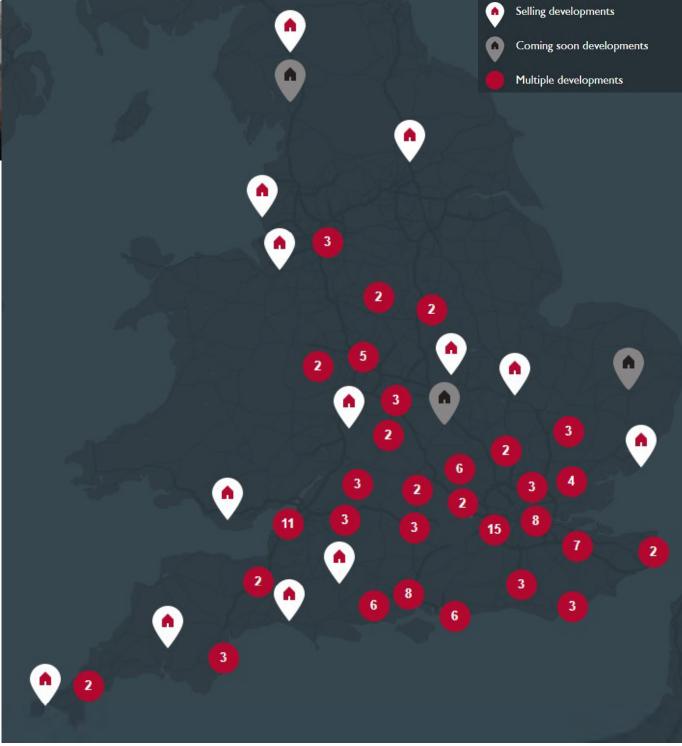

#### **AWARDS & LOCATIONS**

2020

BEST RETIREMENT DEVELOPMENT

BEST MEDIUM HOUSEBUILDER

2019

WhatHouse? **AWARDS** 2017

BEST MEDIUM HOUSEBUILDER

BEST MEDIUM HOUSEBUILDER