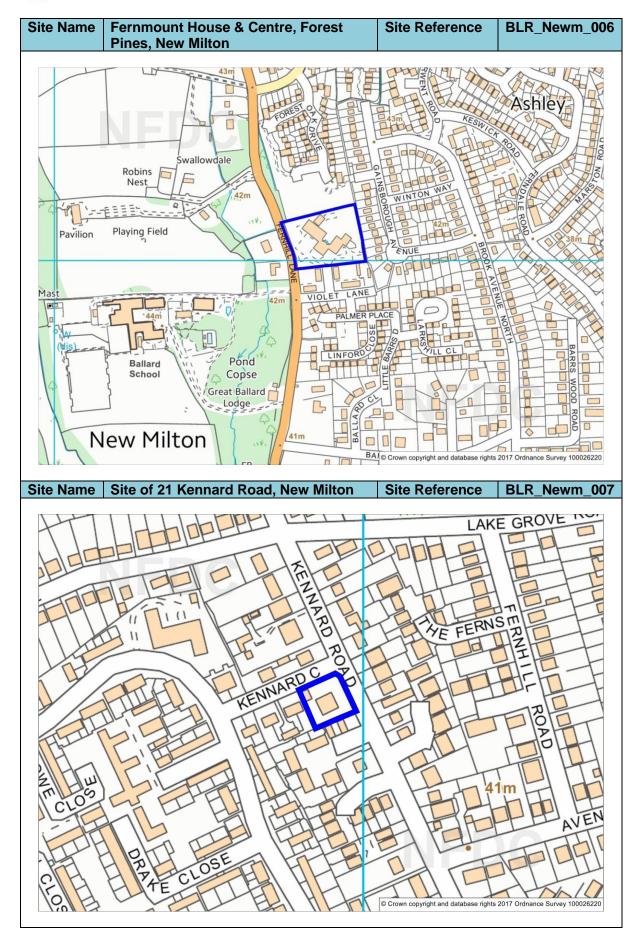

| Site Name                                   | Site Reference   | Page Number    |
|---------------------------------------------|------------------|----------------|
| Ashley Cross Garage and                     | BLR_Newm_005     | 14             |
| Motor Repairs, Ashley Lane,                 |                  |                |
| New Milton                                  |                  |                |
| Fernmount House & Centre,                   | BLR_Newm_006     | 15             |
| Forest Pines, New Milton                    |                  |                |
| Site of 21 Kennard Road,                    | BLR_Newm_007     | 15             |
| New Milton                                  |                  |                |
| Farnham House, 51-53                        | BLR_Ringw_001    | 16             |
| Christchurch Road, Ringwood                 |                  |                |
| Suite B Monmouth Court                      | BLR_Ringw_002    | 16             |
| Southampton Road,                           |                  |                |
| Ringwood                                    |                  |                |
| 19 Ringwood Social Club                     | BLR_Ringw_003    | 17             |
| West Street, Ringwood                       |                  |                |
| 14-18 Christchurch Road,                    | BLR_Ringw_004    | 17             |
| Ringwood                                    |                  |                |
| Police Station, 155-159                     | BLR_Ringw_005    | 18             |
| Christchurch Road, Ringwood                 |                  |                |
| Land at Jackie Wigg                         | BLR_Tott_001     | 18             |
| Gardens, east of Brokenford                 |                  |                |
| Lane, Totton                                |                  |                |
| Land east of Brokenford                     | BLR_Tott_002     | 19             |
| Lane, Totton                                |                  |                |
| Bus Depot, Salisbury Road,                  | BLR_Tott_003     | 19             |
| Totton                                      |                  |                |
| Land at Eling Wharf, Totton                 | BLR_Tott_004     | 20             |
| Stocklands Site, Calmore                    | BLR_Tott_005     | 20             |
| Drive, Totton                               |                  |                |
| Former Police Station Site,                 | BLR_Lymi_005     | 21             |
| Southampton Road,                           |                  |                |
| Lymington                                   |                  |                |
| Jewsons Depot, Gosport                      | BLR_Lymi_006     | 21             |
| Street, Lymington                           | BI B. N.         |                |
| Land south of New Milton                    | BLR_Newm_008     | 22             |
| Station, New Milton                         | BLB N            |                |
| Land south of Manor Road,                   | BLR_Newm_009     | 22             |
| New Milton                                  | DID November 040 | 22             |
| Land north of Osborne Road,                 | BLR_Newm_010     | 23             |
| New Milton                                  | DLD Novee 044    | 22             |
| Land at Station                             | BLR_Newm_011     | 23             |
| Road/Spencer Road, New Milton               |                  |                |
|                                             | DID Noum 012     | 24             |
| Land at Station Road/Elm Avenue, New Milton | BLR_Newm_012     | 24             |
| Abbeyfield House, 17 Herbert                | BLR_Newm_013     | 24             |
| Road, New Milton                            | DEIX_INGWIII_013 | _ <del> </del> |
| Land adjoining The Furlong                  | BLR_Ringw_006    | 25             |
| Centre to include The White                 | DEIX_IXIII9W_000 | 20             |
| Hart, Centre Place & Nos. 11-               |                  |                |
| 13 Meeting House Lane,                      |                  |                |
| Ringwood                                    |                  |                |
| 20-26 Christchurch Road,                    | BLR_Ringw_007    | 25             |
| Ringwood                                    |                  | 20             |
| 40-44 High Street, Ringwood                 | BLR_Ringw_008    | 26             |
| TO THE HIGH OUTGEL, KINGWOOD                | DEIX_IXIIIGW_000 | 20             |