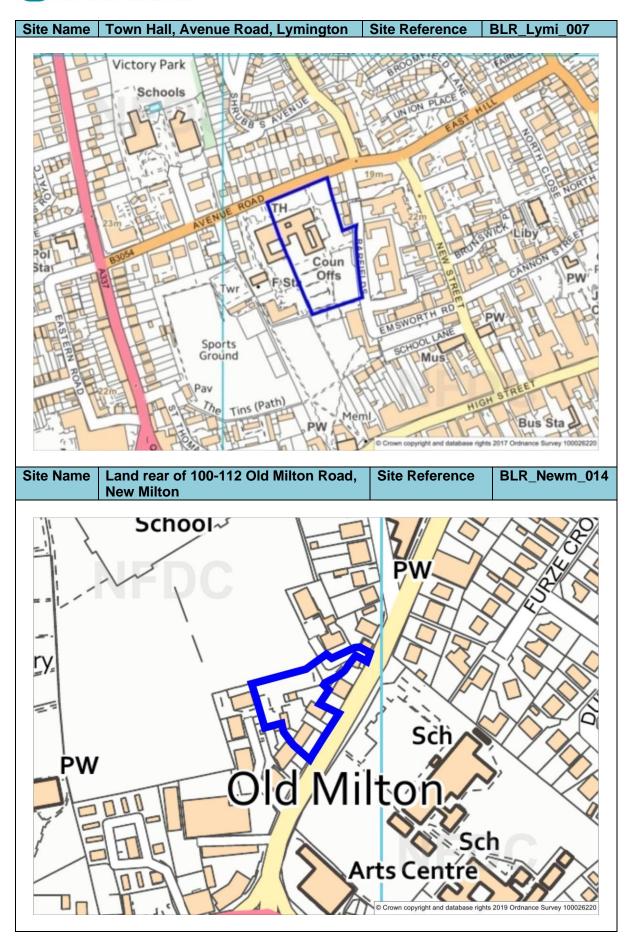

| Site Name                                   | Site Reference   | Page Number    |
|---------------------------------------------|------------------|----------------|
| Ashley Cross Garage and                     | BLR_Newm_005     | 14             |
| Motor Repairs, Ashley Lane,                 |                  |                |
| New Milton                                  |                  |                |
| Fernmount House & Centre,                   | BLR_Newm_006     | 15             |
| Forest Pines, New Milton                    |                  |                |
| Site of 21 Kennard Road,                    | BLR_Newm_007     | 15             |
| New Milton                                  |                  |                |
| Farnham House, 51-53                        | BLR_Ringw_001    | 16             |
| Christchurch Road, Ringwood                 |                  |                |
| Suite B Monmouth Court                      | BLR_Ringw_002    | 16             |
| Southampton Road,                           |                  |                |
| Ringwood                                    |                  |                |
| 19 Ringwood Social Club                     | BLR_Ringw_003    | 17             |
| West Street, Ringwood                       |                  |                |
| 14-18 Christchurch Road,                    | BLR_Ringw_004    | 17             |
| Ringwood                                    |                  |                |
| Police Station, 155-159                     | BLR_Ringw_005    | 18             |
| Christchurch Road, Ringwood                 |                  |                |
| Land at Jackie Wigg                         | BLR_Tott_001     | 18             |
| Gardens, east of Brokenford                 |                  |                |
| Lane, Totton                                |                  |                |
| Land east of Brokenford                     | BLR_Tott_002     | 19             |
| Lane, Totton                                |                  |                |
| Bus Depot, Salisbury Road,                  | BLR_Tott_003     | 19             |
| Totton                                      |                  |                |
| Land at Eling Wharf, Totton                 | BLR_Tott_004     | 20             |
| Stocklands Site, Calmore                    | BLR_Tott_005     | 20             |
| Drive, Totton                               |                  |                |
| Former Police Station Site,                 | BLR_Lymi_005     | 21             |
| Southampton Road,                           |                  |                |
| Lymington                                   |                  |                |
| Jewsons Depot, Gosport                      | BLR_Lymi_006     | 21             |
| Street, Lymington                           | BI B. N.         |                |
| Land south of New Milton                    | BLR_Newm_008     | 22             |
| Station, New Milton                         | BLB N            |                |
| Land south of Manor Road,                   | BLR_Newm_009     | 22             |
| New Milton                                  | DID November 040 | 22             |
| Land north of Osborne Road,                 | BLR_Newm_010     | 23             |
| New Milton                                  | DLD Novee 044    | 22             |
| Land at Station                             | BLR_Newm_011     | 23             |
| Road/Spencer Road, New Milton               |                  |                |
|                                             | DID Noum 012     | 24             |
| Land at Station Road/Elm Avenue, New Milton | BLR_Newm_012     | 24             |
| Abbeyfield House, 17 Herbert                | BLR_Newm_013     | 24             |
| Road, New Milton                            | DEIX_INGWIII_013 | _ <del> </del> |
| Land adjoining The Furlong                  | BLR_Ringw_006    | 25             |
| Centre to include The White                 | DEIX_IXIII9W_000 | 20             |
| Hart, Centre Place & Nos. 11-               |                  |                |
| 13 Meeting House Lane,                      |                  |                |
| Ringwood                                    |                  |                |
| 20-26 Christchurch Road,                    | BLR_Ringw_007    | 25             |
| Ringwood                                    |                  | 20             |
| 40-44 High Street, Ringwood                 | BLR_Ringw_008    | 26             |
| TO THE HIGH OUTGEL, KINGWOOD                | DEIX_IXIIIGW_000 | 20             |

| Site Name                    | Site Reference  | Page Number |
|------------------------------|-----------------|-------------|
| Totton Shopping Centre,      | BLR_Tott_006    | 26          |
| Totton                       |                 |             |
| Town Hall, Avenue Road,      | BLR_Lymi_007    | 27          |
| Lymington                    |                 |             |
| Land rear of 100-112 Old     | BLR_Newm_014    | 27          |
| Milton Road, New Milton      |                 |             |
| Argyle House, 2 Lower        | BLR_Newm_015    | 28          |
| Ashley Road, New Milton      |                 |             |
| 93-95 Commercial Road,       | BLR_Tott_007    | 28          |
| Totton                       |                 |             |
| 3-7 Water Lane, Totton       | BLR_Tott_008    | 29          |
| Players, Water Lane, Totton  | BLR_Tott_009    | 29          |
| Land rear of the Old Cinema, | BLR_Tott_010    | 30          |
| Maynard Road, Totton         |                 |             |
| 4-6 Rumbridge Street, Totton | BLR_Tott_011    | 30          |
| The Coal Yard, Vicarage      | BLR_Hord_001    | 31          |
| Lane, Hordle                 |                 |             |
| Land at Didgemere            | BLR_Lymi_008    | 31          |
| Nurseries, Lymington         |                 |             |
| The Old Cinema, Junction     | BLR_Tott_012    | 32          |
| Road, Totton                 |                 |             |
| 11 Salisbury Road, Totton    | BLR_Tott_013    | 32          |
| Millhouse Centre, Mill Road, | BLR_Tott_014    | 33          |
| Totton                       |                 |             |
| Testwood Club, 110 Salisbury | BLR_Tott_015    | 33          |
| Road, Totton                 |                 |             |
| Garage Court south of 45     | BLR_Hythe_005   | 34          |
| Ladycross Road, Hythe        |                 |             |
| Four Seasons Hotel,          | BLR_Hythe_006   | 34          |
| Hamilton Road, Hythe         |                 |             |
| The George Business Centre,  | BLR_Newm_016    | 35          |
| Christchurch Road, New       |                 |             |
| Milton                       |                 |             |
| 7-9 Rumbridge Street, Totton | BLR_Tott_016    | 35          |
| 1-3 Provost Street,          | BLR_Fording_004 | 36          |
| Fordingbridge                |                 |             |
| Land rear of 87-99 Long      | BLR_Fawl_003    | 36          |
| Lane, Fawley                 |                 |             |
| 25 Market Place, Ringwood    | BLR_Ringw_009   | 37          |