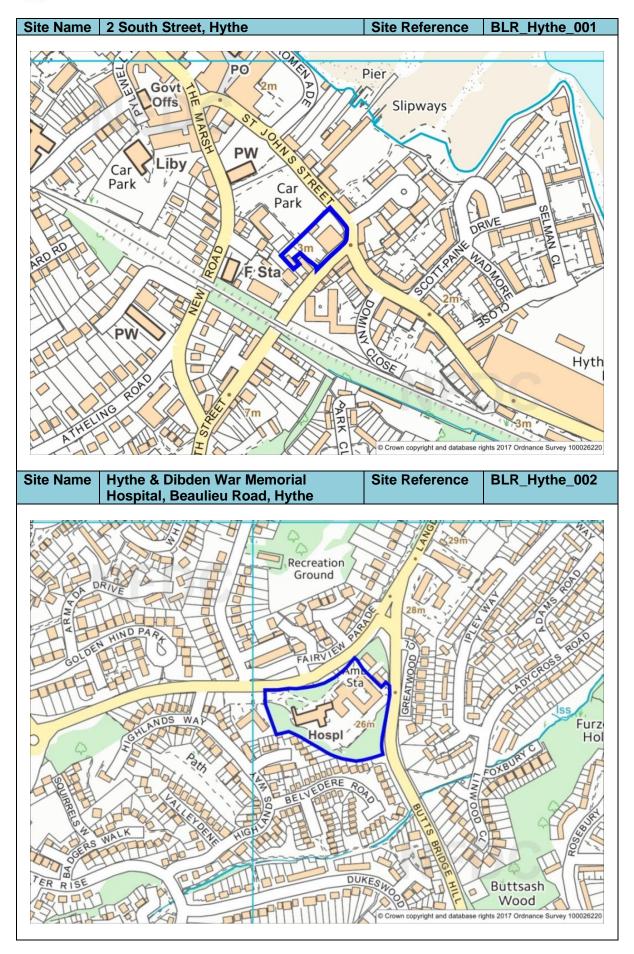

## Index

| Site Name                          | Site Reference   | Page Number |
|------------------------------------|------------------|-------------|
| Merryfield Park, Derritt Lane,     | BLR_Brans_001    | 4           |
| Bransgore                          |                  |             |
| Methodist Church Land Of           | BLR_Fawl_001     | 4           |
| Long Lane, Fawley                  |                  |             |
| Site of the Former Fawley          | BLR_Fawl_002     | 5           |
| Power Station, Fawley              |                  |             |
| Unit B Fordingbridge               | BLR_Fording_001  | 5           |
| Business Park Ashford Road,        |                  |             |
| Fordingbridge                      |                  |             |
| Ashford Works, Fordingbridge       | BLR_Fording_002  | 6           |
| Fordingbridge Club,                | BLR_Fording_003  | 6           |
| Roundhill, Fordingbridge           |                  |             |
| 2 South Street, Hythe              | BLR_Hythe_001    | 7           |
| Hythe & Dibden War                 | BLR_Hythe_002    | 7           |
| Memorial Hospital, Beaulieu        |                  |             |
| Road, Hythe                        |                  |             |
| Former Police Station Site,        | BLR_Hythe_003    | 8           |
| Jones Lane, Hythe                  |                  |             |
| 1-20 Marsh Parade, Hythe           | BLR_Hythe_004    | 8           |
| Solent Works, North Close,         | BLR_Lymi_001     | 9           |
| Lymington                          |                  | _           |
| Lymington Garage, High             | BLR_Lymi_002     | 9           |
| Street, Lymington                  |                  |             |
| Fox Pond Dairy Depot and           | BLR_Lymi_003     | 10          |
| Garage, Milford Road,              |                  |             |
| Lymington                          | DID I : 004      | 10          |
| Buckland Granaries, Sway           | BLR_Lymi_004     | 10          |
| Road, Lymington                    | DIR M. I. CO.    | 44          |
| Land between Cracknore             | BLR_Marchw_001   | 11          |
| Hard Lane and Normandy             |                  |             |
| Way, Marchwood The Coach House, 67 | BLR Milf 001     | 11          |
| Keyhaven Road, Milford on          | BLR_IVIIII_UU I  | '           |
| Sea                                |                  |             |
| 2-4 Keyhaven Road, Milford         | BLR_Milf_002     | 12          |
| on Sea                             | BLK_WIII_002     | 12          |
| The Oak and Yaffle Site off        | BLR_Newm_001     | 12          |
| Ashley Common Road, New            | DEIX_IAGMIII_001 | 12          |
| Milton                             |                  |             |
| 59 Station Road, New Milton        | BLR Newm 002     | 13          |
| 6 Barton Common Road,              | BLR_Newm_003     | 13          |
| New Milton                         | DEIX_140WIII_000 | '           |
| Land east of Caird Avenue          | BLR Newm 004     | 14          |
| (NMT4), New Milton                 |                  | • •         |
| (141VII -7), INCVV IVIIICOII       |                  |             |