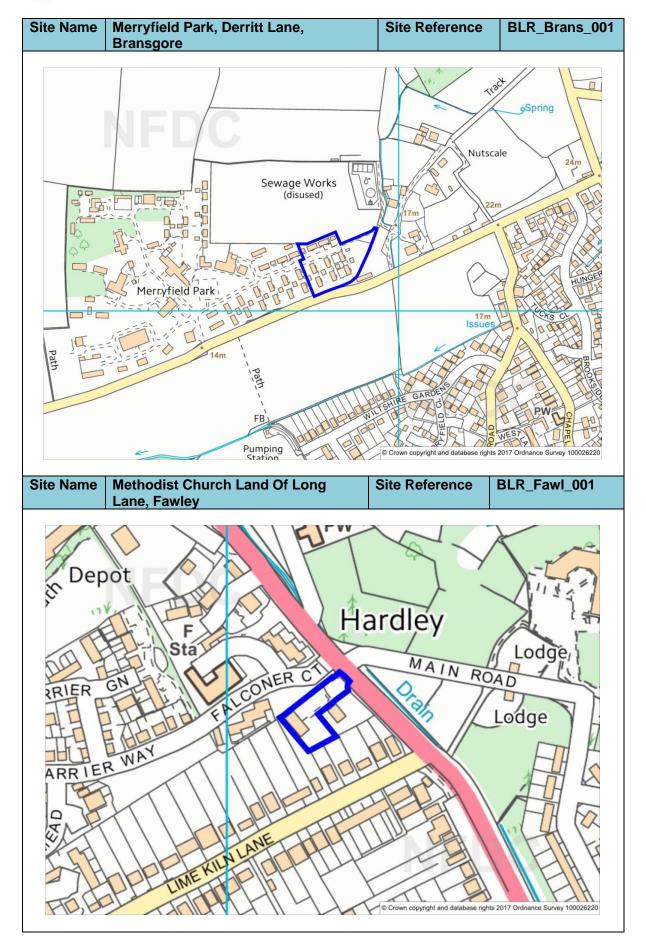

## Index

| Site Name                          | Site Reference   | Page Number |
|------------------------------------|------------------|-------------|
| Merryfield Park, Derritt Lane,     | BLR_Brans_001    | 4           |
| Bransgore                          |                  |             |
| Methodist Church Land Of           | BLR_Fawl_001     | 4           |
| Long Lane, Fawley                  |                  |             |
| Site of the Former Fawley          | BLR_Fawl_002     | 5           |
| Power Station, Fawley              |                  |             |
| Unit B Fordingbridge               | BLR_Fording_001  | 5           |
| Business Park Ashford Road,        |                  |             |
| Fordingbridge                      |                  |             |
| Ashford Works, Fordingbridge       | BLR_Fording_002  | 6           |
| Fordingbridge Club,                | BLR_Fording_003  | 6           |
| Roundhill, Fordingbridge           |                  |             |
| 2 South Street, Hythe              | BLR_Hythe_001    | 7           |
| Hythe & Dibden War                 | BLR_Hythe_002    | 7           |
| Memorial Hospital, Beaulieu        |                  |             |
| Road, Hythe                        |                  |             |
| Former Police Station Site,        | BLR_Hythe_003    | 8           |
| Jones Lane, Hythe                  |                  |             |
| 1-20 Marsh Parade, Hythe           | BLR_Hythe_004    | 8           |
| Solent Works, North Close,         | BLR_Lymi_001     | 9           |
| Lymington                          |                  | _           |
| Lymington Garage, High             | BLR_Lymi_002     | 9           |
| Street, Lymington                  |                  |             |
| Fox Pond Dairy Depot and           | BLR_Lymi_003     | 10          |
| Garage, Milford Road,              |                  |             |
| Lymington                          | DID I : 004      | 10          |
| Buckland Granaries, Sway           | BLR_Lymi_004     | 10          |
| Road, Lymington                    | DIR M. I. CO.    | 44          |
| Land between Cracknore             | BLR_Marchw_001   | 11          |
| Hard Lane and Normandy             |                  |             |
| Way, Marchwood The Coach House, 67 | BLR Milf 001     | 11          |
| Keyhaven Road, Milford on          | BLR_IVIIII_UU I  | '           |
| Sea                                |                  |             |
| 2-4 Keyhaven Road, Milford         | BLR_Milf_002     | 12          |
| on Sea                             | BLK_WIII_002     | 12          |
| The Oak and Yaffle Site off        | BLR_Newm_001     | 12          |
| Ashley Common Road, New            | DEIX_IAGMIII_001 | 12          |
| Milton                             |                  |             |
| 59 Station Road, New Milton        | BLR Newm 002     | 13          |
| 6 Barton Common Road,              | BLR_Newm_003     | 13          |
| New Milton                         | DEIX_140WIII_000 | '           |
| Land east of Caird Avenue          | BLR Newm 004     | 14          |
| (NMT4), New Milton                 |                  | • •         |
| (141VII -7), INCVV IVIIICOII       |                  |             |