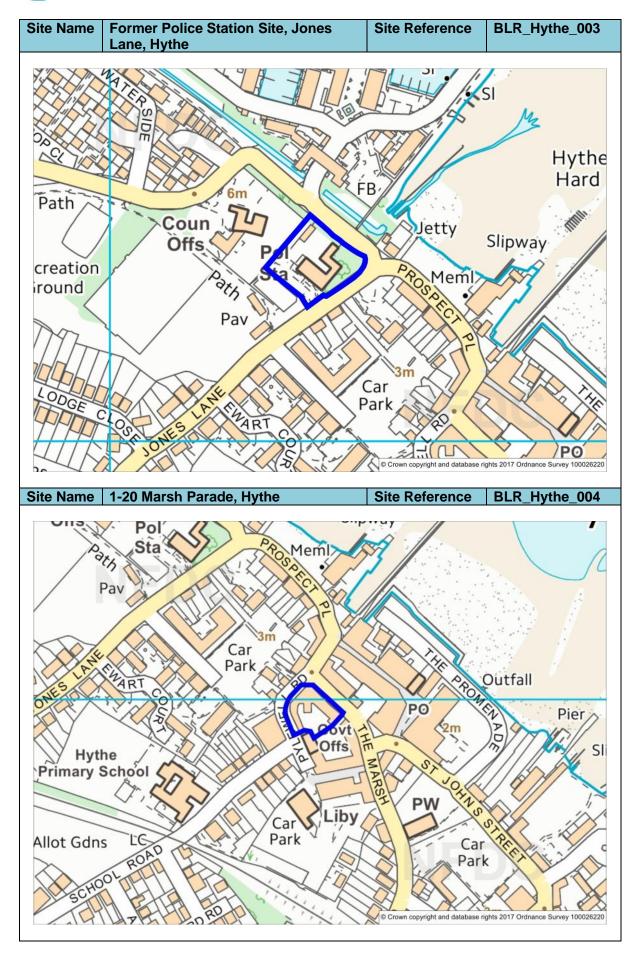

## Index

| Site Name                          | Site Reference   | Page Number |
|------------------------------------|------------------|-------------|
| Merryfield Park, Derritt Lane,     | BLR_Brans_001    | 4           |
| Bransgore                          |                  |             |
| Methodist Church Land Of           | BLR_Fawl_001     | 4           |
| Long Lane, Fawley                  |                  |             |
| Site of the Former Fawley          | BLR_Fawl_002     | 5           |
| Power Station, Fawley              |                  |             |
| Unit B Fordingbridge               | BLR_Fording_001  | 5           |
| Business Park Ashford Road,        |                  |             |
| Fordingbridge                      |                  |             |
| Ashford Works, Fordingbridge       | BLR_Fording_002  | 6           |
| Fordingbridge Club,                | BLR_Fording_003  | 6           |
| Roundhill, Fordingbridge           |                  |             |
| 2 South Street, Hythe              | BLR_Hythe_001    | 7           |
| Hythe & Dibden War                 | BLR_Hythe_002    | 7           |
| Memorial Hospital, Beaulieu        |                  |             |
| Road, Hythe                        |                  |             |
| Former Police Station Site,        | BLR_Hythe_003    | 8           |
| Jones Lane, Hythe                  |                  |             |
| 1-20 Marsh Parade, Hythe           | BLR_Hythe_004    | 8           |
| Solent Works, North Close,         | BLR_Lymi_001     | 9           |
| Lymington                          |                  | _           |
| Lymington Garage, High             | BLR_Lymi_002     | 9           |
| Street, Lymington                  |                  |             |
| Fox Pond Dairy Depot and           | BLR_Lymi_003     | 10          |
| Garage, Milford Road,              |                  |             |
| Lymington                          | DID I : 004      | 10          |
| Buckland Granaries, Sway           | BLR_Lymi_004     | 10          |
| Road, Lymington                    | DIR M. I. CO.    | 44          |
| Land between Cracknore             | BLR_Marchw_001   | 11          |
| Hard Lane and Normandy             |                  |             |
| Way, Marchwood The Coach House, 67 | BLR Milf 001     | 11          |
| Keyhaven Road, Milford on          | BLR_IVIIII_UU I  | '           |
| Sea                                |                  |             |
| 2-4 Keyhaven Road, Milford         | BLR_Milf_002     | 12          |
| on Sea                             | BLK_WIII_002     | 12          |
| The Oak and Yaffle Site off        | BLR_Newm_001     | 12          |
| Ashley Common Road, New            | DEIX_IAGMIII_001 | 12          |
| Milton                             |                  |             |
| 59 Station Road, New Milton        | BLR Newm 002     | 13          |
| 6 Barton Common Road,              | BLR_Newm_003     | 13          |
| New Milton                         | DEIX_140WIII_000 | '           |
| Land east of Caird Avenue          | BLR Newm 004     | 14          |
| (NMT4), New Milton                 |                  | • •         |
| (141VII -7), INCVV IVIIICOII       |                  |             |