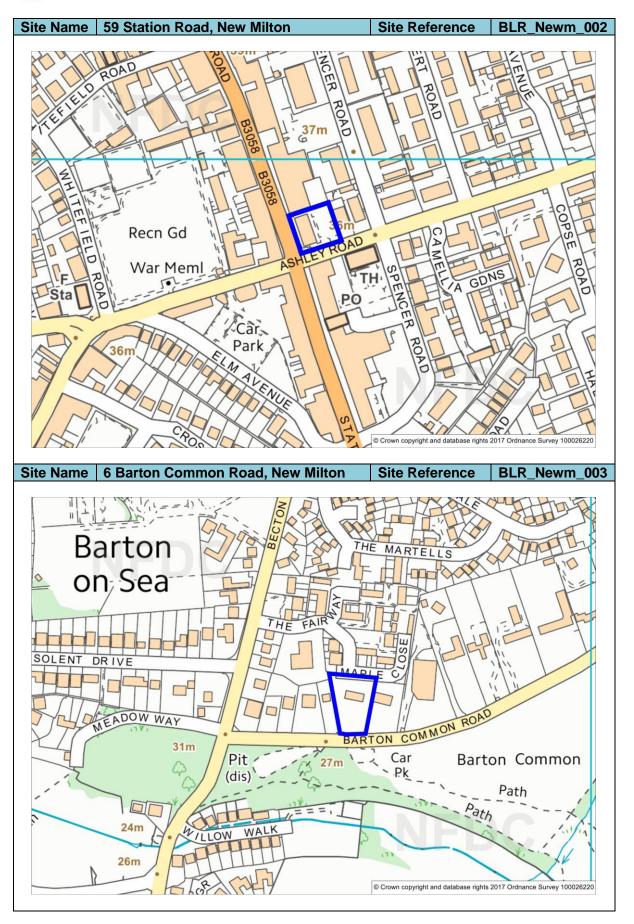

## Index

| Site Name                          | Site Reference   | Page Number |
|------------------------------------|------------------|-------------|
| Merryfield Park, Derritt Lane,     | BLR_Brans_001    | 4           |
| Bransgore                          |                  |             |
| Methodist Church Land Of           | BLR_Fawl_001     | 4           |
| Long Lane, Fawley                  |                  |             |
| Site of the Former Fawley          | BLR_Fawl_002     | 5           |
| Power Station, Fawley              |                  |             |
| Unit B Fordingbridge               | BLR_Fording_001  | 5           |
| Business Park Ashford Road,        |                  |             |
| Fordingbridge                      |                  |             |
| Ashford Works, Fordingbridge       | BLR_Fording_002  | 6           |
| Fordingbridge Club,                | BLR_Fording_003  | 6           |
| Roundhill, Fordingbridge           |                  |             |
| 2 South Street, Hythe              | BLR_Hythe_001    | 7           |
| Hythe & Dibden War                 | BLR_Hythe_002    | 7           |
| Memorial Hospital, Beaulieu        |                  |             |
| Road, Hythe                        |                  |             |
| Former Police Station Site,        | BLR_Hythe_003    | 8           |
| Jones Lane, Hythe                  |                  |             |
| 1-20 Marsh Parade, Hythe           | BLR_Hythe_004    | 8           |
| Solent Works, North Close,         | BLR_Lymi_001     | 9           |
| Lymington                          |                  | _           |
| Lymington Garage, High             | BLR_Lymi_002     | 9           |
| Street, Lymington                  |                  |             |
| Fox Pond Dairy Depot and           | BLR_Lymi_003     | 10          |
| Garage, Milford Road,              |                  |             |
| Lymington                          | DID I : 004      | 10          |
| Buckland Granaries, Sway           | BLR_Lymi_004     | 10          |
| Road, Lymington                    | DIR M. I. CO.    | 44          |
| Land between Cracknore             | BLR_Marchw_001   | 11          |
| Hard Lane and Normandy             |                  |             |
| Way, Marchwood The Coach House, 67 | BLR Milf 001     | 11          |
| Keyhaven Road, Milford on          | BLR_IVIIII_UU I  | '           |
| Sea                                |                  |             |
| 2-4 Keyhaven Road, Milford         | BLR_Milf_002     | 12          |
| on Sea                             | BLK_WIII_002     | 12          |
| The Oak and Yaffle Site off        | BLR_Newm_001     | 12          |
| Ashley Common Road, New            | DEIX_IAGMIII_001 | 12          |
| Milton                             |                  |             |
| 59 Station Road, New Milton        | BLR Newm 002     | 13          |
| 6 Barton Common Road,              | BLR_Newm_003     | 13          |
| New Milton                         | DEIX_140WIII_000 | '           |
| Land east of Caird Avenue          | BLR Newm 004     | 14          |
| (NMT4), New Milton                 |                  | • •         |
| (141VII -7), INCVV IVIIICOII       |                  |             |