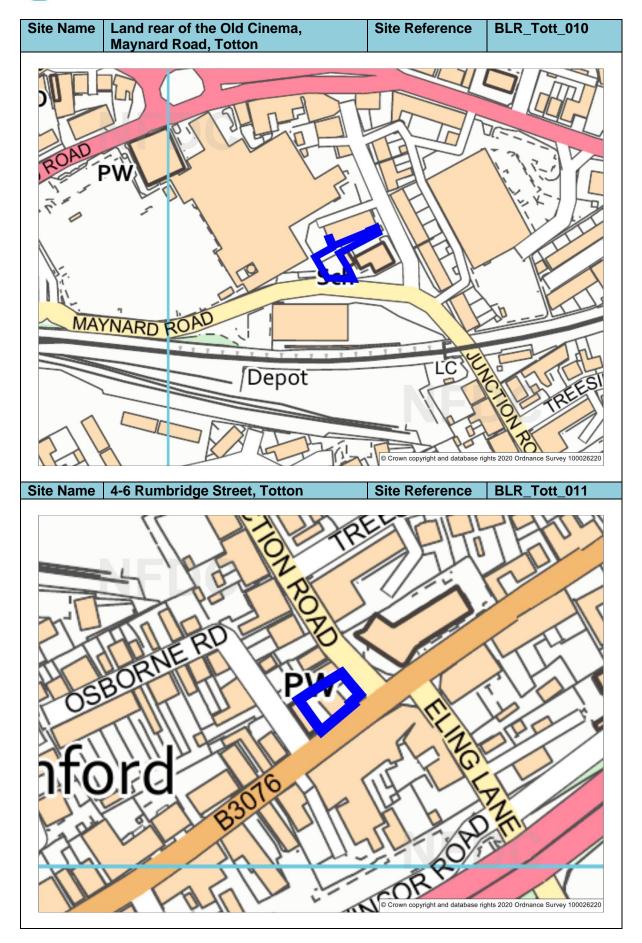

| Site Name                    | Site Reference  | Page Number |
|------------------------------|-----------------|-------------|
| Totton Shopping Centre,      | BLR_Tott_006    | 26          |
| Totton                       |                 |             |
| Town Hall, Avenue Road,      | BLR_Lymi_007    | 27          |
| Lymington                    |                 |             |
| Land rear of 100-112 Old     | BLR_Newm_014    | 27          |
| Milton Road, New Milton      |                 |             |
| Argyle House, 2 Lower        | BLR_Newm_015    | 28          |
| Ashley Road, New Milton      |                 |             |
| 93-95 Commercial Road,       | BLR_Tott_007    | 28          |
| Totton                       |                 |             |
| 3-7 Water Lane, Totton       | BLR_Tott_008    | 29          |
| Players, Water Lane, Totton  | BLR_Tott_009    | 29          |
| Land rear of the Old Cinema, | BLR_Tott_010    | 30          |
| Maynard Road, Totton         |                 |             |
| 4-6 Rumbridge Street, Totton | BLR_Tott_011    | 30          |
| The Coal Yard, Vicarage      | BLR_Hord_001    | 31          |
| Lane, Hordle                 |                 |             |
| Land at Didgemere            | BLR_Lymi_008    | 31          |
| Nurseries, Lymington         |                 |             |
| The Old Cinema, Junction     | BLR_Tott_012    | 32          |
| Road, Totton                 |                 |             |
| 11 Salisbury Road, Totton    | BLR_Tott_013    | 32          |
| Millhouse Centre, Mill Road, | BLR_Tott_014    | 33          |
| Totton                       |                 |             |
| Testwood Club, 110 Salisbury | BLR_Tott_015    | 33          |
| Road, Totton                 |                 |             |
| Garage Court south of 45     | BLR_Hythe_005   | 34          |
| Ladycross Road, Hythe        |                 |             |
| Four Seasons Hotel,          | BLR_Hythe_006   | 34          |
| Hamilton Road, Hythe         |                 |             |
| The George Business Centre,  | BLR_Newm_016    | 35          |
| Christchurch Road, New       |                 |             |
| Milton                       |                 |             |
| 7-9 Rumbridge Street, Totton | BLR_Tott_016    | 35          |
| 1-3 Provost Street,          | BLR_Fording_004 | 36          |
| Fordingbridge                |                 |             |
| Land rear of 87-99 Long      | BLR_Fawl_003    | 36          |
| Lane, Fawley                 |                 |             |
| 25 Market Place, Ringwood    | BLR_Ringw_009   | 37          |