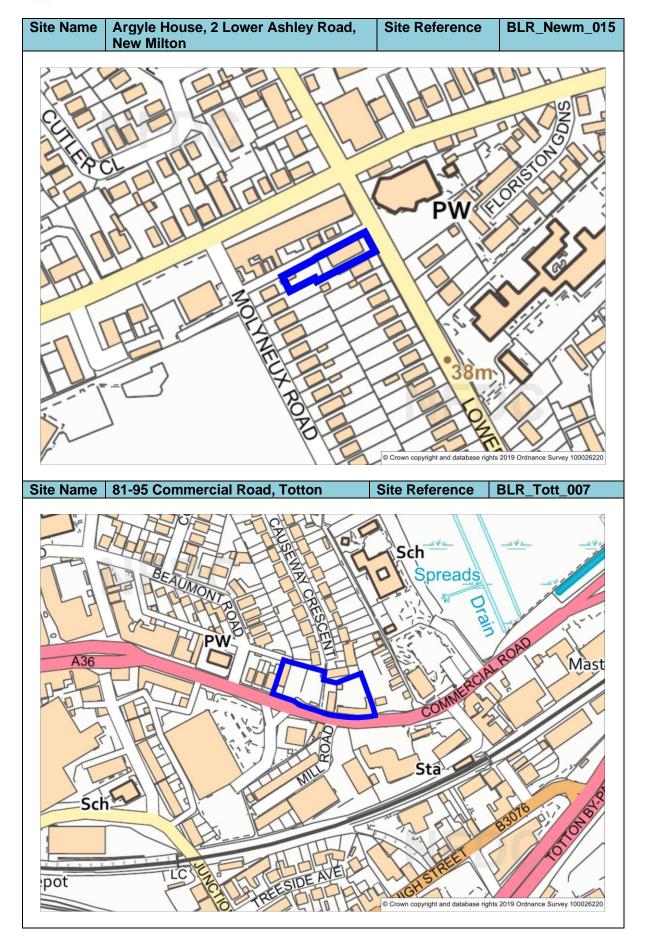

| Site Name                    | Site Reference  | Page Number |
|------------------------------|-----------------|-------------|
| Totton Shopping Centre,      | BLR_Tott_006    | 26          |
| Totton                       |                 |             |
| Town Hall, Avenue Road,      | BLR_Lymi_007    | 27          |
| Lymington                    |                 |             |
| Land rear of 100-112 Old     | BLR_Newm_014    | 27          |
| Milton Road, New Milton      |                 |             |
| Argyle House, 2 Lower        | BLR_Newm_015    | 28          |
| Ashley Road, New Milton      |                 |             |
| 93-95 Commercial Road,       | BLR_Tott_007    | 28          |
| Totton                       |                 |             |
| 3-7 Water Lane, Totton       | BLR_Tott_008    | 29          |
| Players, Water Lane, Totton  | BLR_Tott_009    | 29          |
| Land rear of the Old Cinema, | BLR_Tott_010    | 30          |
| Maynard Road, Totton         |                 |             |
| 4-6 Rumbridge Street, Totton | BLR_Tott_011    | 30          |
| The Coal Yard, Vicarage      | BLR_Hord_001    | 31          |
| Lane, Hordle                 |                 |             |
| Land at Didgemere            | BLR_Lymi_008    | 31          |
| Nurseries, Lymington         |                 |             |
| The Old Cinema, Junction     | BLR_Tott_012    | 32          |
| Road, Totton                 |                 |             |
| 11 Salisbury Road, Totton    | BLR_Tott_013    | 32          |
| Millhouse Centre, Mill Road, | BLR_Tott_014    | 33          |
| Totton                       |                 |             |
| Testwood Club, 110 Salisbury | BLR_Tott_015    | 33          |
| Road, Totton                 |                 |             |
| Garage Court south of 45     | BLR_Hythe_005   | 34          |
| Ladycross Road, Hythe        |                 |             |
| Four Seasons Hotel,          | BLR_Hythe_006   | 34          |
| Hamilton Road, Hythe         |                 |             |
| The George Business Centre,  | BLR_Newm_016    | 35          |
| Christchurch Road, New       |                 |             |
| Milton                       |                 |             |
| 7-9 Rumbridge Street, Totton | BLR_Tott_016    | 35          |
| 1-3 Provost Street,          | BLR_Fording_004 | 36          |
| Fordingbridge                |                 |             |
| Land rear of 87-99 Long      | BLR_Fawl_003    | 36          |
| Lane, Fawley                 |                 |             |
| 25 Market Place, Ringwood    | BLR_Ringw_009   | 37          |