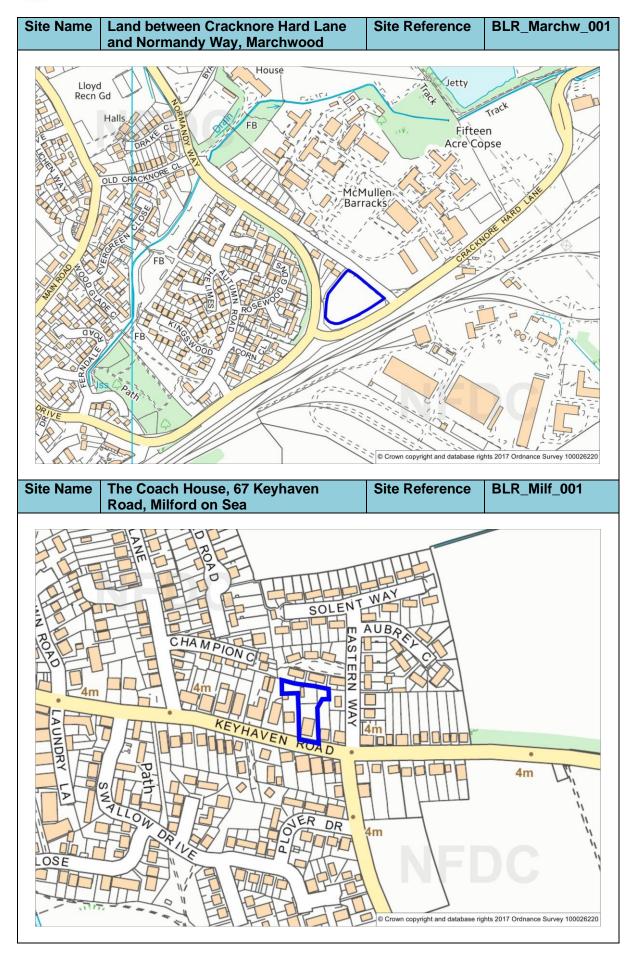

## Index

| Site Name                          | Site Reference   | Page Number |
|------------------------------------|------------------|-------------|
| Merryfield Park, Derritt Lane,     | BLR_Brans_001    | 4           |
| Bransgore                          |                  |             |
| Methodist Church Land Of           | BLR_Fawl_001     | 4           |
| Long Lane, Fawley                  |                  |             |
| Site of the Former Fawley          | BLR_Fawl_002     | 5           |
| Power Station, Fawley              |                  |             |
| Unit B Fordingbridge               | BLR_Fording_001  | 5           |
| Business Park Ashford Road,        |                  |             |
| Fordingbridge                      |                  |             |
| Ashford Works, Fordingbridge       | BLR_Fording_002  | 6           |
| Fordingbridge Club,                | BLR_Fording_003  | 6           |
| Roundhill, Fordingbridge           |                  |             |
| 2 South Street, Hythe              | BLR_Hythe_001    | 7           |
| Hythe & Dibden War                 | BLR_Hythe_002    | 7           |
| Memorial Hospital, Beaulieu        |                  |             |
| Road, Hythe                        |                  |             |
| Former Police Station Site,        | BLR_Hythe_003    | 8           |
| Jones Lane, Hythe                  |                  |             |
| 1-20 Marsh Parade, Hythe           | BLR_Hythe_004    | 8           |
| Solent Works, North Close,         | BLR_Lymi_001     | 9           |
| Lymington                          |                  | _           |
| Lymington Garage, High             | BLR_Lymi_002     | 9           |
| Street, Lymington                  |                  |             |
| Fox Pond Dairy Depot and           | BLR_Lymi_003     | 10          |
| Garage, Milford Road,              |                  |             |
| Lymington                          | DID I : 004      | 10          |
| Buckland Granaries, Sway           | BLR_Lymi_004     | 10          |
| Road, Lymington                    | DIR M. I. CO.    | 44          |
| Land between Cracknore             | BLR_Marchw_001   | 11          |
| Hard Lane and Normandy             |                  |             |
| Way, Marchwood The Coach House, 67 | BLR Milf 001     | 11          |
| Keyhaven Road, Milford on          | BLR_IVIIII_UU I  | '           |
| Sea                                |                  |             |
| 2-4 Keyhaven Road, Milford         | BLR_Milf_002     | 12          |
| on Sea                             | BLK_WIII_002     | 12          |
| The Oak and Yaffle Site off        | BLR_Newm_001     | 12          |
| Ashley Common Road, New            | DEIX_IAGMIII_001 | 12          |
| Milton                             |                  |             |
| 59 Station Road, New Milton        | BLR Newm 002     | 13          |
| 6 Barton Common Road,              | BLR_Newm_003     | 13          |
| New Milton                         | DEIX_140WIII_000 | '           |
| Land east of Caird Avenue          | BLR Newm 004     | 14          |
| (NMT4), New Milton                 |                  | • •         |
| (141VII -7), INCVV IVIIICOII       |                  |             |