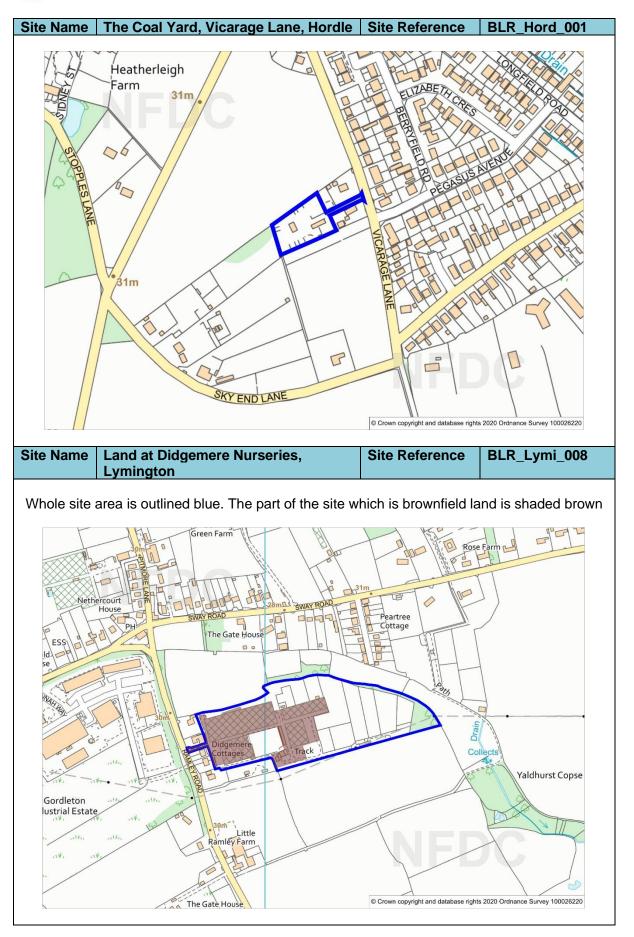

| Site Name                    | Site Reference  | Page Number |
|------------------------------|-----------------|-------------|
| Totton Shopping Centre,      | BLR_Tott_006    | 26          |
| Totton                       |                 |             |
| Town Hall, Avenue Road,      | BLR_Lymi_007    | 27          |
| Lymington                    |                 |             |
| Land rear of 100-112 Old     | BLR_Newm_014    | 27          |
| Milton Road, New Milton      |                 |             |
| Argyle House, 2 Lower        | BLR_Newm_015    | 28          |
| Ashley Road, New Milton      |                 |             |
| 93-95 Commercial Road,       | BLR_Tott_007    | 28          |
| Totton                       |                 |             |
| 3-7 Water Lane, Totton       | BLR_Tott_008    | 29          |
| Players, Water Lane, Totton  | BLR_Tott_009    | 29          |
| Land rear of the Old Cinema, | BLR_Tott_010    | 30          |
| Maynard Road, Totton         |                 |             |
| 4-6 Rumbridge Street, Totton | BLR_Tott_011    | 30          |
| The Coal Yard, Vicarage      | BLR_Hord_001    | 31          |
| Lane, Hordle                 |                 |             |
| Land at Didgemere            | BLR_Lymi_008    | 31          |
| Nurseries, Lymington         |                 |             |
| The Old Cinema, Junction     | BLR_Tott_012    | 32          |
| Road, Totton                 |                 |             |
| 11 Salisbury Road, Totton    | BLR_Tott_013    | 32          |
| Millhouse Centre, Mill Road, | BLR_Tott_014    | 33          |
| Totton                       |                 |             |
| Testwood Club, 110 Salisbury | BLR_Tott_015    | 33          |
| Road, Totton                 |                 |             |
| Garage Court south of 45     | BLR_Hythe_005   | 34          |
| Ladycross Road, Hythe        |                 |             |
| Four Seasons Hotel,          | BLR_Hythe_006   | 34          |
| Hamilton Road, Hythe         |                 |             |
| The George Business Centre,  | BLR_Newm_016    | 35          |
| Christchurch Road, New       |                 |             |
| Milton                       |                 |             |
| 7-9 Rumbridge Street, Totton | BLR_Tott_016    | 35          |
| 1-3 Provost Street,          | BLR_Fording_004 | 36          |
| Fordingbridge                |                 |             |
| Land rear of 87-99 Long      | BLR_Fawl_003    | 36          |
| Lane, Fawley                 |                 |             |
| 25 Market Place, Ringwood    | BLR_Ringw_009   | 37          |