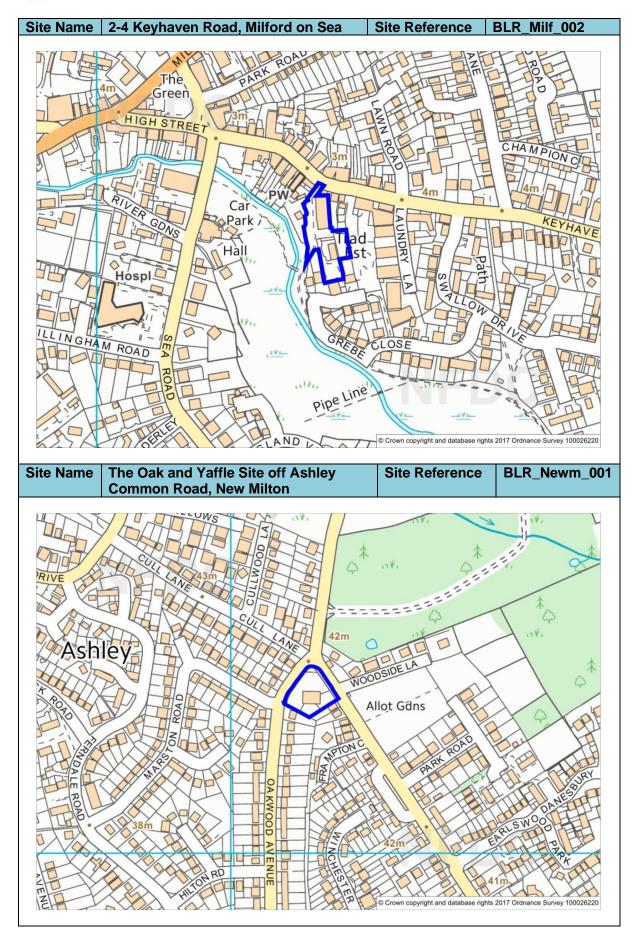

## Index

| Site Name                          | Site Reference   | Page Number |
|------------------------------------|------------------|-------------|
| Merryfield Park, Derritt Lane,     | BLR_Brans_001    | 4           |
| Bransgore                          |                  |             |
| Methodist Church Land Of           | BLR_Fawl_001     | 4           |
| Long Lane, Fawley                  |                  |             |
| Site of the Former Fawley          | BLR_Fawl_002     | 5           |
| Power Station, Fawley              |                  |             |
| Unit B Fordingbridge               | BLR_Fording_001  | 5           |
| Business Park Ashford Road,        |                  |             |
| Fordingbridge                      |                  |             |
| Ashford Works, Fordingbridge       | BLR_Fording_002  | 6           |
| Fordingbridge Club,                | BLR_Fording_003  | 6           |
| Roundhill, Fordingbridge           |                  |             |
| 2 South Street, Hythe              | BLR_Hythe_001    | 7           |
| Hythe & Dibden War                 | BLR_Hythe_002    | 7           |
| Memorial Hospital, Beaulieu        |                  |             |
| Road, Hythe                        |                  |             |
| Former Police Station Site,        | BLR_Hythe_003    | 8           |
| Jones Lane, Hythe                  |                  |             |
| 1-20 Marsh Parade, Hythe           | BLR_Hythe_004    | 8           |
| Solent Works, North Close,         | BLR_Lymi_001     | 9           |
| Lymington                          |                  | _           |
| Lymington Garage, High             | BLR_Lymi_002     | 9           |
| Street, Lymington                  |                  |             |
| Fox Pond Dairy Depot and           | BLR_Lymi_003     | 10          |
| Garage, Milford Road,              |                  |             |
| Lymington                          | DID I : 004      | 10          |
| Buckland Granaries, Sway           | BLR_Lymi_004     | 10          |
| Road, Lymington                    | DIR M. I. CO.    | 44          |
| Land between Cracknore             | BLR_Marchw_001   | 11          |
| Hard Lane and Normandy             |                  |             |
| Way, Marchwood The Coach House, 67 | BLR Milf 001     | 11          |
| Keyhaven Road, Milford on          | BLR_IVIIII_UU I  | '           |
| Sea                                |                  |             |
| 2-4 Keyhaven Road, Milford         | BLR_Milf_002     | 12          |
| on Sea                             | BLK_WIII_002     | 12          |
| The Oak and Yaffle Site off        | BLR_Newm_001     | 12          |
| Ashley Common Road, New            | DEIX_IAGMIII_001 | 12          |
| Milton                             |                  |             |
| 59 Station Road, New Milton        | BLR Newm 002     | 13          |
| 6 Barton Common Road,              | BLR_Newm_003     | 13          |
| New Milton                         | DEIX_140WIII_000 | '           |
| Land east of Caird Avenue          | BLR Newm 004     | 14          |
| (NMT4), New Milton                 |                  | • •         |
| (141VII -7), INCVV IVIIICOII       |                  |             |