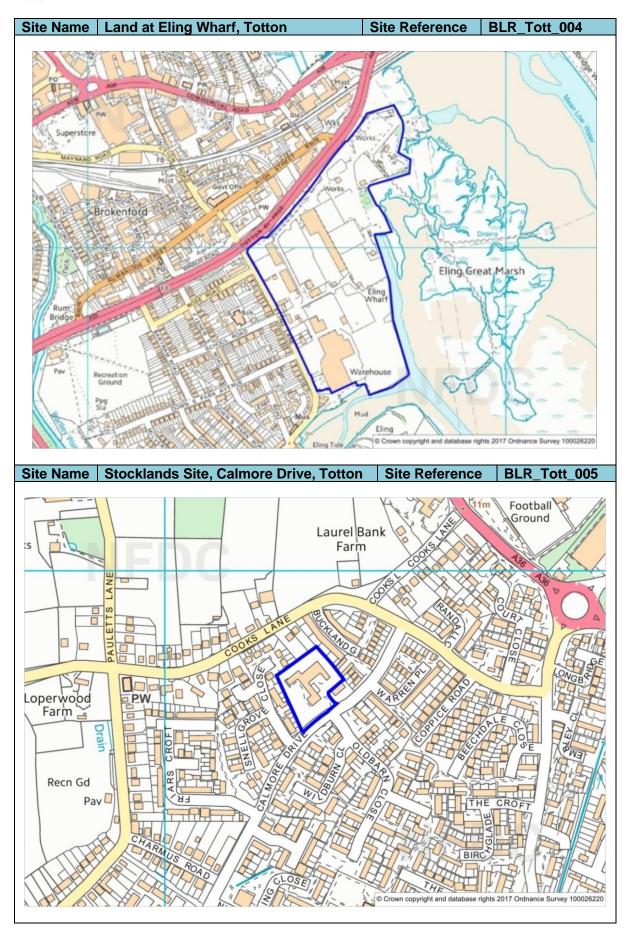

## Index

| Site Name                          | Site Reference   | Page Number |
|------------------------------------|------------------|-------------|
| Merryfield Park, Derritt Lane,     | BLR_Brans_001    | 4           |
| Bransgore                          |                  |             |
| Methodist Church Land Of           | BLR_Fawl_001     | 4           |
| Long Lane, Fawley                  |                  |             |
| Site of the Former Fawley          | BLR_Fawl_002     | 5           |
| Power Station, Fawley              |                  |             |
| Unit B Fordingbridge               | BLR_Fording_001  | 5           |
| Business Park Ashford Road,        |                  |             |
| Fordingbridge                      |                  |             |
| Ashford Works, Fordingbridge       | BLR_Fording_002  | 6           |
| Fordingbridge Club,                | BLR_Fording_003  | 6           |
| Roundhill, Fordingbridge           |                  |             |
| 2 South Street, Hythe              | BLR_Hythe_001    | 7           |
| Hythe & Dibden War                 | BLR_Hythe_002    | 7           |
| Memorial Hospital, Beaulieu        |                  |             |
| Road, Hythe                        |                  |             |
| Former Police Station Site,        | BLR_Hythe_003    | 8           |
| Jones Lane, Hythe                  |                  |             |
| 1-20 Marsh Parade, Hythe           | BLR_Hythe_004    | 8           |
| Solent Works, North Close,         | BLR_Lymi_001     | 9           |
| Lymington                          |                  | _           |
| Lymington Garage, High             | BLR_Lymi_002     | 9           |
| Street, Lymington                  |                  |             |
| Fox Pond Dairy Depot and           | BLR_Lymi_003     | 10          |
| Garage, Milford Road,              |                  |             |
| Lymington                          | DID I : 004      | 10          |
| Buckland Granaries, Sway           | BLR_Lymi_004     | 10          |
| Road, Lymington                    | DIR M. I. CO.    | 44          |
| Land between Cracknore             | BLR_Marchw_001   | 11          |
| Hard Lane and Normandy             |                  |             |
| Way, Marchwood The Coach House, 67 | BLR Milf 001     | 11          |
| Keyhaven Road, Milford on          | BLR_IVIIII_UU I  | '           |
| Sea                                |                  |             |
| 2-4 Keyhaven Road, Milford         | BLR_Milf_002     | 12          |
| on Sea                             | BLK_WIII_002     | 12          |
| The Oak and Yaffle Site off        | BLR_Newm_001     | 12          |
| Ashley Common Road, New            | DEIX_IAGMIII_001 | 12          |
| Milton                             |                  |             |
| 59 Station Road, New Milton        | BLR Newm 002     | 13          |
| 6 Barton Common Road,              | BLR_Newm_003     | 13          |
| New Milton                         | DEIX_140WIII_000 | '           |
| Land east of Caird Avenue          | BLR Newm 004     | 14          |
| (NMT4), New Milton                 |                  | • •         |
| (141VII -7), INCVV IVIIICOII       |                  |             |