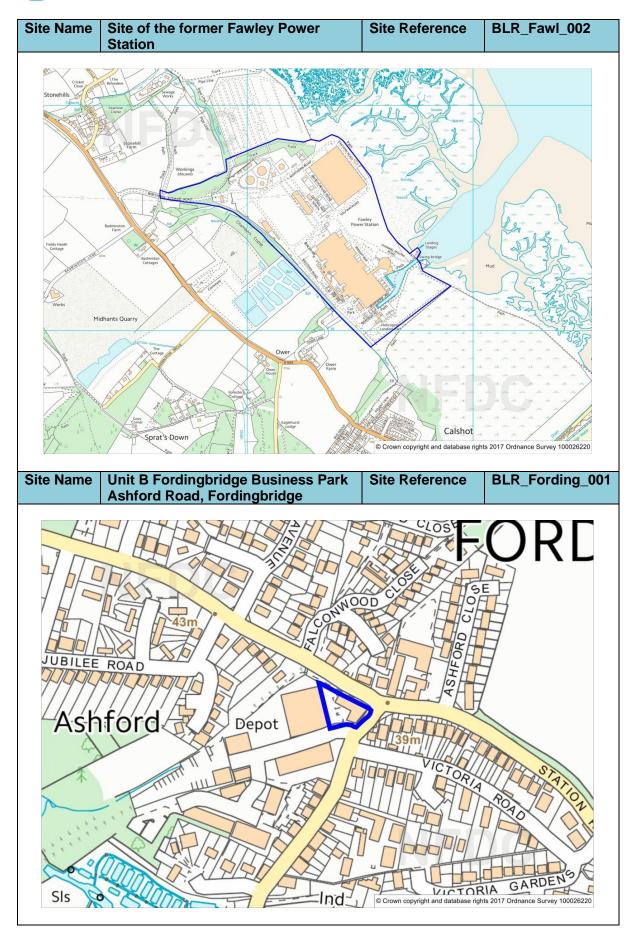

## Index

| Site Name                          | Site Reference   | Page Number |
|------------------------------------|------------------|-------------|
| Merryfield Park, Derritt Lane,     | BLR_Brans_001    | 4           |
| Bransgore                          |                  |             |
| Methodist Church Land Of           | BLR_Fawl_001     | 4           |
| Long Lane, Fawley                  |                  |             |
| Site of the Former Fawley          | BLR_Fawl_002     | 5           |
| Power Station, Fawley              |                  |             |
| Unit B Fordingbridge               | BLR_Fording_001  | 5           |
| Business Park Ashford Road,        |                  |             |
| Fordingbridge                      |                  |             |
| Ashford Works, Fordingbridge       | BLR_Fording_002  | 6           |
| Fordingbridge Club,                | BLR_Fording_003  | 6           |
| Roundhill, Fordingbridge           |                  |             |
| 2 South Street, Hythe              | BLR_Hythe_001    | 7           |
| Hythe & Dibden War                 | BLR_Hythe_002    | 7           |
| Memorial Hospital, Beaulieu        |                  |             |
| Road, Hythe                        |                  |             |
| Former Police Station Site,        | BLR_Hythe_003    | 8           |
| Jones Lane, Hythe                  |                  |             |
| 1-20 Marsh Parade, Hythe           | BLR_Hythe_004    | 8           |
| Solent Works, North Close,         | BLR_Lymi_001     | 9           |
| Lymington                          |                  | _           |
| Lymington Garage, High             | BLR_Lymi_002     | 9           |
| Street, Lymington                  |                  |             |
| Fox Pond Dairy Depot and           | BLR_Lymi_003     | 10          |
| Garage, Milford Road,              |                  |             |
| Lymington                          | DID I : 004      | 10          |
| Buckland Granaries, Sway           | BLR_Lymi_004     | 10          |
| Road, Lymington                    | DIR M. I. CO.    | 44          |
| Land between Cracknore             | BLR_Marchw_001   | 11          |
| Hard Lane and Normandy             |                  |             |
| Way, Marchwood The Coach House, 67 | BLR Milf 001     | 11          |
| Keyhaven Road, Milford on          | BLR_IVIIII_UU I  | '           |
| Sea                                |                  |             |
| 2-4 Keyhaven Road, Milford         | BLR_Milf_002     | 12          |
| on Sea                             | BLK_WIII_002     | 12          |
| The Oak and Yaffle Site off        | BLR_Newm_001     | 12          |
| Ashley Common Road, New            | DEIX_IAGMIII_001 | 12          |
| Milton                             |                  |             |
| 59 Station Road, New Milton        | BLR Newm 002     | 13          |
| 6 Barton Common Road,              | BLR_Newm_003     | 13          |
| New Milton                         | DEIX_140WIII_000 | '           |
| Land east of Caird Avenue          | BLR Newm 004     | 14          |
| (NMT4), New Milton                 |                  | • •         |
| (141VII -7), INCVV IVIIICOII       |                  |             |