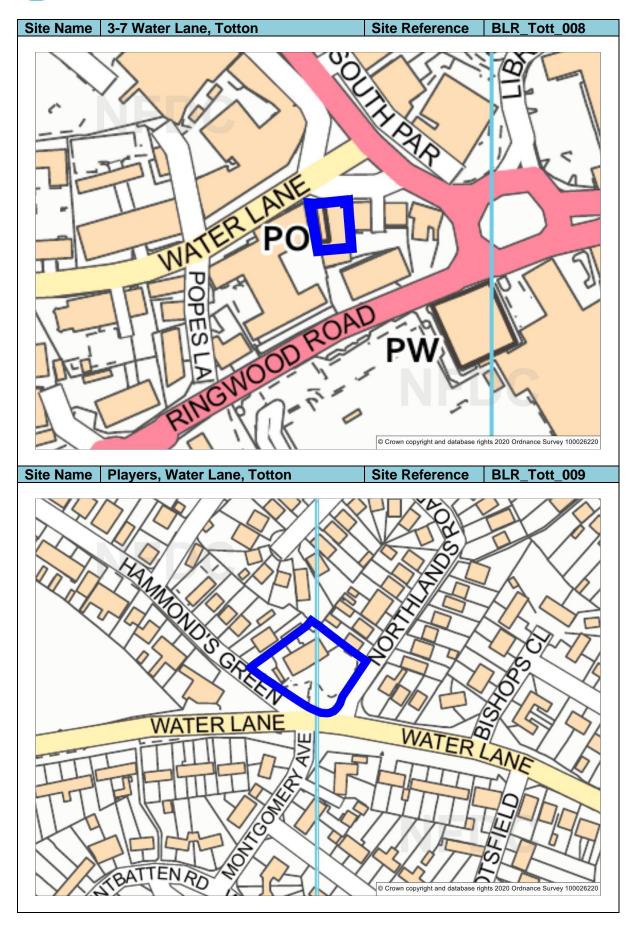

| Site Name                    | Site Reference  | Page Number |
|------------------------------|-----------------|-------------|
| Totton Shopping Centre,      | BLR_Tott_006    | 26          |
| Totton                       |                 |             |
| Town Hall, Avenue Road,      | BLR_Lymi_007    | 27          |
| Lymington                    |                 |             |
| Land rear of 100-112 Old     | BLR_Newm_014    | 27          |
| Milton Road, New Milton      |                 |             |
| Argyle House, 2 Lower        | BLR_Newm_015    | 28          |
| Ashley Road, New Milton      |                 |             |
| 93-95 Commercial Road,       | BLR_Tott_007    | 28          |
| Totton                       |                 |             |
| 3-7 Water Lane, Totton       | BLR_Tott_008    | 29          |
| Players, Water Lane, Totton  | BLR_Tott_009    | 29          |
| Land rear of the Old Cinema, | BLR_Tott_010    | 30          |
| Maynard Road, Totton         |                 |             |
| 4-6 Rumbridge Street, Totton | BLR_Tott_011    | 30          |
| The Coal Yard, Vicarage      | BLR_Hord_001    | 31          |
| Lane, Hordle                 |                 |             |
| Land at Didgemere            | BLR_Lymi_008    | 31          |
| Nurseries, Lymington         |                 |             |
| The Old Cinema, Junction     | BLR_Tott_012    | 32          |
| Road, Totton                 |                 |             |
| 11 Salisbury Road, Totton    | BLR_Tott_013    | 32          |
| Millhouse Centre, Mill Road, | BLR_Tott_014    | 33          |
| Totton                       |                 |             |
| Testwood Club, 110 Salisbury | BLR_Tott_015    | 33          |
| Road, Totton                 |                 |             |
| Garage Court south of 45     | BLR_Hythe_005   | 34          |
| Ladycross Road, Hythe        |                 |             |
| Four Seasons Hotel,          | BLR_Hythe_006   | 34          |
| Hamilton Road, Hythe         |                 |             |
| The George Business Centre,  | BLR_Newm_016    | 35          |
| Christchurch Road, New       |                 |             |
| Milton                       |                 |             |
| 7-9 Rumbridge Street, Totton | BLR_Tott_016    | 35          |
| 1-3 Provost Street,          | BLR_Fording_004 | 36          |
| Fordingbridge                |                 |             |
| Land rear of 87-99 Long      | BLR_Fawl_003    | 36          |
| Lane, Fawley                 |                 |             |
| 25 Market Place, Ringwood    | BLR_Ringw_009   | 37          |