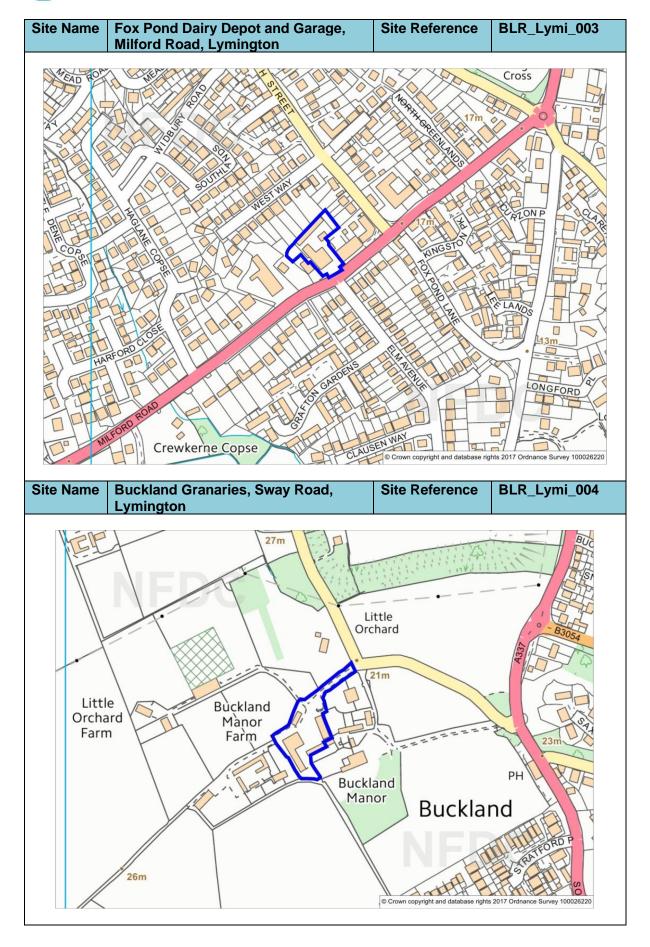

## Index

| Site Name                          | Site Reference   | Page Number |
|------------------------------------|------------------|-------------|
| Merryfield Park, Derritt Lane,     | BLR_Brans_001    | 4           |
| Bransgore                          |                  |             |
| Methodist Church Land Of           | BLR_Fawl_001     | 4           |
| Long Lane, Fawley                  |                  |             |
| Site of the Former Fawley          | BLR_Fawl_002     | 5           |
| Power Station, Fawley              |                  |             |
| Unit B Fordingbridge               | BLR_Fording_001  | 5           |
| Business Park Ashford Road,        |                  |             |
| Fordingbridge                      |                  |             |
| Ashford Works, Fordingbridge       | BLR_Fording_002  | 6           |
| Fordingbridge Club,                | BLR_Fording_003  | 6           |
| Roundhill, Fordingbridge           |                  |             |
| 2 South Street, Hythe              | BLR_Hythe_001    | 7           |
| Hythe & Dibden War                 | BLR_Hythe_002    | 7           |
| Memorial Hospital, Beaulieu        |                  |             |
| Road, Hythe                        |                  |             |
| Former Police Station Site,        | BLR_Hythe_003    | 8           |
| Jones Lane, Hythe                  |                  |             |
| 1-20 Marsh Parade, Hythe           | BLR_Hythe_004    | 8           |
| Solent Works, North Close,         | BLR_Lymi_001     | 9           |
| Lymington                          |                  | _           |
| Lymington Garage, High             | BLR_Lymi_002     | 9           |
| Street, Lymington                  |                  |             |
| Fox Pond Dairy Depot and           | BLR_Lymi_003     | 10          |
| Garage, Milford Road,              |                  |             |
| Lymington                          | DID I : 004      | 10          |
| Buckland Granaries, Sway           | BLR_Lymi_004     | 10          |
| Road, Lymington                    | DIR M. I. CO.    | 44          |
| Land between Cracknore             | BLR_Marchw_001   | 11          |
| Hard Lane and Normandy             |                  |             |
| Way, Marchwood The Coach House, 67 | BLR Milf 001     | 11          |
| Keyhaven Road, Milford on          | BLR_IVIIII_UU I  | '           |
| Sea                                |                  |             |
| 2-4 Keyhaven Road, Milford         | BLR_Milf_002     | 12          |
| on Sea                             | BLK_WIII_002     | 12          |
| The Oak and Yaffle Site off        | BLR_Newm_001     | 12          |
| Ashley Common Road, New            | DEIX_IAGMIII_001 | 12          |
| Milton                             |                  |             |
| 59 Station Road, New Milton        | BLR Newm 002     | 13          |
| 6 Barton Common Road,              | BLR_Newm_003     | 13          |
| New Milton                         | DEIX_140WIII_000 | '           |
| Land east of Caird Avenue          | BLR Newm 004     | 14          |
| (NMT4), New Milton                 |                  | • •         |
| (141VII -7), INCVV IVIIICOII       |                  |             |