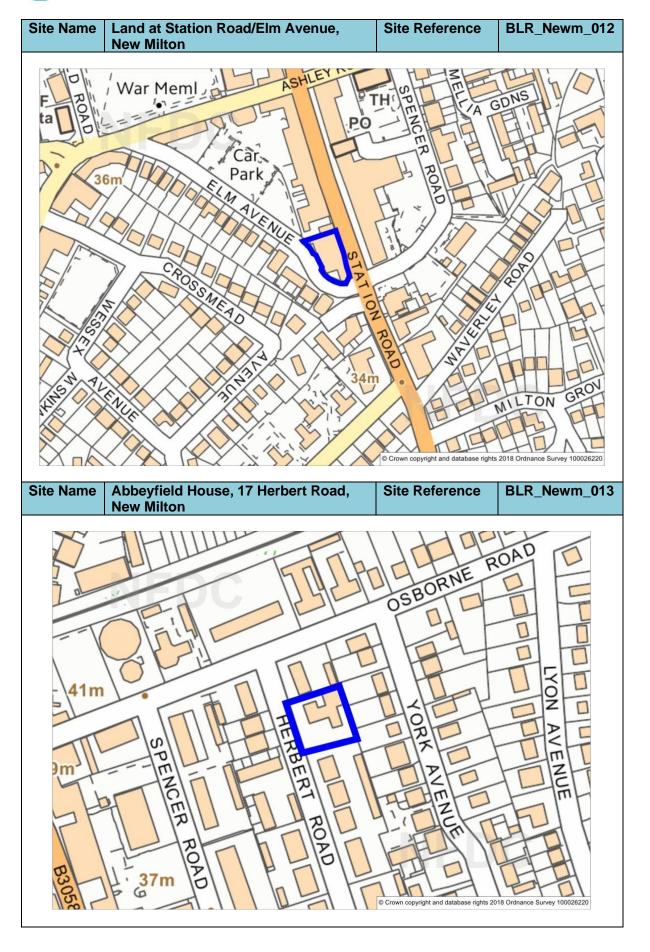

## Index

| Site Name                          | Site Reference   | Page Number |
|------------------------------------|------------------|-------------|
| Merryfield Park, Derritt Lane,     | BLR_Brans_001    | 4           |
| Bransgore                          |                  |             |
| Methodist Church Land Of           | BLR_Fawl_001     | 4           |
| Long Lane, Fawley                  |                  |             |
| Site of the Former Fawley          | BLR_Fawl_002     | 5           |
| Power Station, Fawley              |                  |             |
| Unit B Fordingbridge               | BLR_Fording_001  | 5           |
| Business Park Ashford Road,        |                  |             |
| Fordingbridge                      |                  |             |
| Ashford Works, Fordingbridge       | BLR_Fording_002  | 6           |
| Fordingbridge Club,                | BLR_Fording_003  | 6           |
| Roundhill, Fordingbridge           |                  |             |
| 2 South Street, Hythe              | BLR_Hythe_001    | 7           |
| Hythe & Dibden War                 | BLR_Hythe_002    | 7           |
| Memorial Hospital, Beaulieu        |                  |             |
| Road, Hythe                        |                  |             |
| Former Police Station Site,        | BLR_Hythe_003    | 8           |
| Jones Lane, Hythe                  |                  |             |
| 1-20 Marsh Parade, Hythe           | BLR_Hythe_004    | 8           |
| Solent Works, North Close,         | BLR_Lymi_001     | 9           |
| Lymington                          |                  | _           |
| Lymington Garage, High             | BLR_Lymi_002     | 9           |
| Street, Lymington                  |                  |             |
| Fox Pond Dairy Depot and           | BLR_Lymi_003     | 10          |
| Garage, Milford Road,              |                  |             |
| Lymington                          | DID I : 004      | 10          |
| Buckland Granaries, Sway           | BLR_Lymi_004     | 10          |
| Road, Lymington                    | DIR M. I. CO.    | 44          |
| Land between Cracknore             | BLR_Marchw_001   | 11          |
| Hard Lane and Normandy             |                  |             |
| Way, Marchwood The Coach House, 67 | BLR Milf 001     | 11          |
| Keyhaven Road, Milford on          | BLR_IVIIII_UU I  | '           |
| Sea                                |                  |             |
| 2-4 Keyhaven Road, Milford         | BLR_Milf_002     | 12          |
| on Sea                             | BLK_WIII_002     | 12          |
| The Oak and Yaffle Site off        | BLR_Newm_001     | 12          |
| Ashley Common Road, New            | DEIX_IAGMIII_001 | 12          |
| Milton                             |                  |             |
| 59 Station Road, New Milton        | BLR Newm 002     | 13          |
| 6 Barton Common Road,              | BLR_Newm_003     | 13          |
| New Milton                         | DEIX_140WIII_000 | '           |
| Land east of Caird Avenue          | BLR Newm 004     | 14          |
| (NMT4), New Milton                 |                  | • •         |
| (141VII -7), INCVV IVIIICOII       |                  |             |