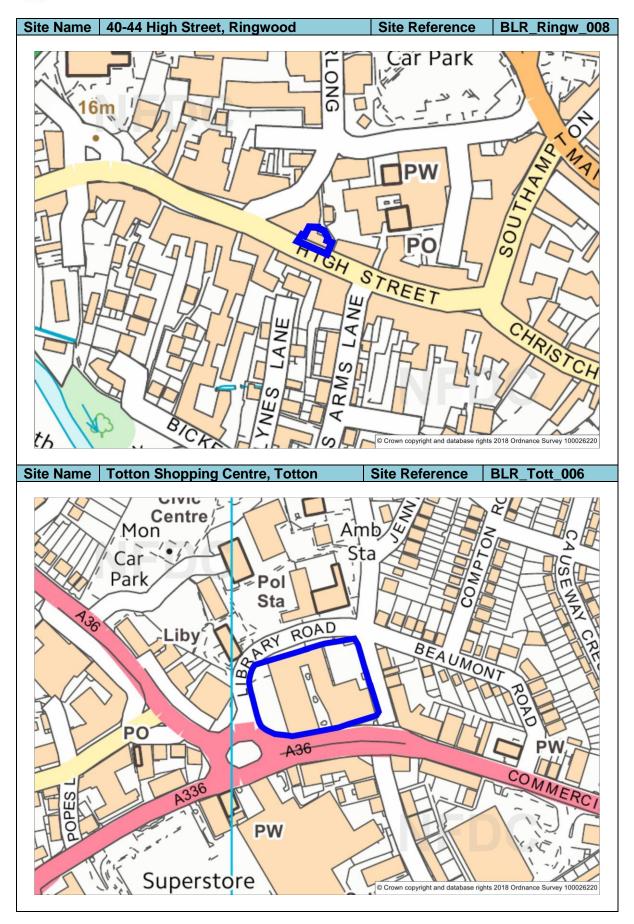

| Site Name                                   | Site Reference   | Page Number    |
|---------------------------------------------|------------------|----------------|
| Ashley Cross Garage and                     | BLR_Newm_005     | 14             |
| Motor Repairs, Ashley Lane,                 |                  |                |
| New Milton                                  |                  |                |
| Fernmount House & Centre,                   | BLR_Newm_006     | 15             |
| Forest Pines, New Milton                    |                  |                |
| Site of 21 Kennard Road,                    | BLR_Newm_007     | 15             |
| New Milton                                  |                  |                |
| Farnham House, 51-53                        | BLR_Ringw_001    | 16             |
| Christchurch Road, Ringwood                 |                  |                |
| Suite B Monmouth Court                      | BLR_Ringw_002    | 16             |
| Southampton Road,                           |                  |                |
| Ringwood                                    |                  |                |
| 19 Ringwood Social Club                     | BLR_Ringw_003    | 17             |
| West Street, Ringwood                       |                  |                |
| 14-18 Christchurch Road,                    | BLR_Ringw_004    | 17             |
| Ringwood                                    |                  |                |
| Police Station, 155-159                     | BLR_Ringw_005    | 18             |
| Christchurch Road, Ringwood                 |                  |                |
| Land at Jackie Wigg                         | BLR_Tott_001     | 18             |
| Gardens, east of Brokenford                 |                  |                |
| Lane, Totton                                |                  |                |
| Land east of Brokenford                     | BLR_Tott_002     | 19             |
| Lane, Totton                                |                  |                |
| Bus Depot, Salisbury Road,                  | BLR_Tott_003     | 19             |
| Totton                                      |                  |                |
| Land at Eling Wharf, Totton                 | BLR_Tott_004     | 20             |
| Stocklands Site, Calmore                    | BLR_Tott_005     | 20             |
| Drive, Totton                               |                  |                |
| Former Police Station Site,                 | BLR_Lymi_005     | 21             |
| Southampton Road,                           |                  |                |
| Lymington                                   |                  |                |
| Jewsons Depot, Gosport                      | BLR_Lymi_006     | 21             |
| Street, Lymington                           | BI B. N.         |                |
| Land south of New Milton                    | BLR_Newm_008     | 22             |
| Station, New Milton                         | BLB N            |                |
| Land south of Manor Road,                   | BLR_Newm_009     | 22             |
| New Milton                                  | DID November 040 | 22             |
| Land north of Osborne Road,                 | BLR_Newm_010     | 23             |
| New Milton                                  | DLD Novee 044    | 22             |
| Land at Station                             | BLR_Newm_011     | 23             |
| Road/Spencer Road, New Milton               |                  |                |
|                                             | DID Noum 012     | 24             |
| Land at Station Road/Elm Avenue, New Milton | BLR_Newm_012     | 24             |
| Abbeyfield House, 17 Herbert                | BLR_Newm_013     | 24             |
| Road, New Milton                            | DEIX_INGWIII_013 | _ <del> </del> |
| Land adjoining The Furlong                  | BLR_Ringw_006    | 25             |
| Centre to include The White                 | DEIX_IXIII9W_000 | 20             |
| Hart, Centre Place & Nos. 11-               |                  |                |
| 13 Meeting House Lane,                      |                  |                |
| Ringwood                                    |                  |                |
| 20-26 Christchurch Road,                    | BLR_Ringw_007    | 25             |
| Ringwood                                    |                  | 20             |
| 40-44 High Street, Ringwood                 | BLR_Ringw_008    | 26             |
| TO THE HIGH OUTGEL, KINGWOOD                | DEIX_IXIIIGW_000 | 20             |