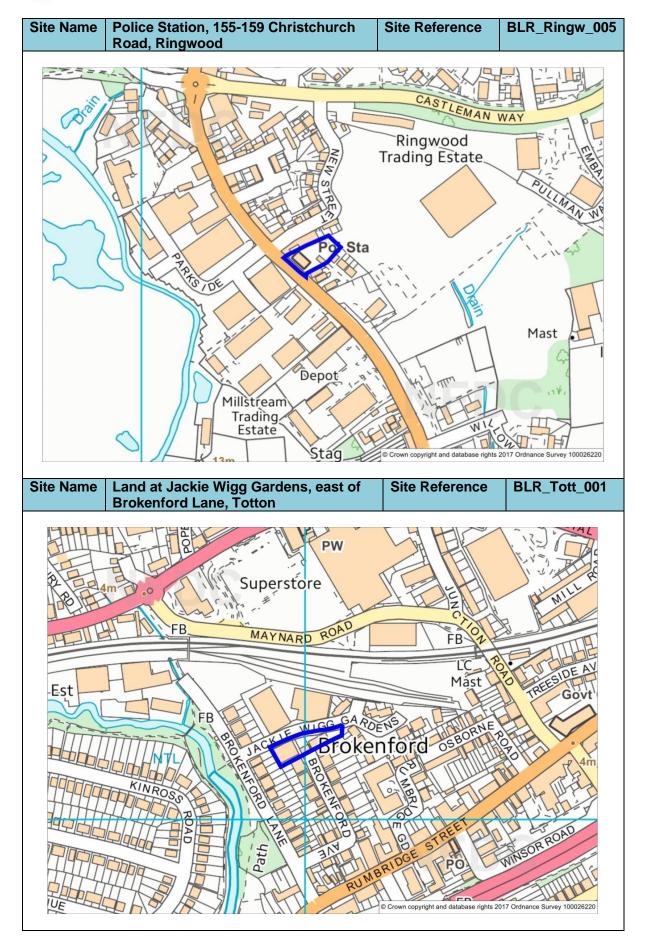

| Site Name                                   | Site Reference   | Page Number    |
|---------------------------------------------|------------------|----------------|
| Ashley Cross Garage and                     | BLR_Newm_005     | 14             |
| Motor Repairs, Ashley Lane,                 |                  |                |
| New Milton                                  |                  |                |
| Fernmount House & Centre,                   | BLR_Newm_006     | 15             |
| Forest Pines, New Milton                    |                  |                |
| Site of 21 Kennard Road,                    | BLR_Newm_007     | 15             |
| New Milton                                  |                  |                |
| Farnham House, 51-53                        | BLR_Ringw_001    | 16             |
| Christchurch Road, Ringwood                 |                  |                |
| Suite B Monmouth Court                      | BLR_Ringw_002    | 16             |
| Southampton Road,                           |                  |                |
| Ringwood                                    |                  |                |
| 19 Ringwood Social Club                     | BLR_Ringw_003    | 17             |
| West Street, Ringwood                       |                  |                |
| 14-18 Christchurch Road,                    | BLR_Ringw_004    | 17             |
| Ringwood                                    |                  |                |
| Police Station, 155-159                     | BLR_Ringw_005    | 18             |
| Christchurch Road, Ringwood                 |                  |                |
| Land at Jackie Wigg                         | BLR_Tott_001     | 18             |
| Gardens, east of Brokenford                 |                  |                |
| Lane, Totton                                |                  |                |
| Land east of Brokenford                     | BLR_Tott_002     | 19             |
| Lane, Totton                                |                  |                |
| Bus Depot, Salisbury Road,                  | BLR_Tott_003     | 19             |
| Totton                                      |                  |                |
| Land at Eling Wharf, Totton                 | BLR_Tott_004     | 20             |
| Stocklands Site, Calmore                    | BLR_Tott_005     | 20             |
| Drive, Totton                               |                  |                |
| Former Police Station Site,                 | BLR_Lymi_005     | 21             |
| Southampton Road,                           |                  |                |
| Lymington                                   |                  |                |
| Jewsons Depot, Gosport                      | BLR_Lymi_006     | 21             |
| Street, Lymington                           | BI B. N.         |                |
| Land south of New Milton                    | BLR_Newm_008     | 22             |
| Station, New Milton                         | BLB N            |                |
| Land south of Manor Road,                   | BLR_Newm_009     | 22             |
| New Milton                                  | DID November 040 | 22             |
| Land north of Osborne Road,                 | BLR_Newm_010     | 23             |
| New Milton                                  | DLD Novee 044    | 22             |
| Land at Station                             | BLR_Newm_011     | 23             |
| Road/Spencer Road, New Milton               |                  |                |
|                                             | DID Noum 012     | 24             |
| Land at Station Road/Elm Avenue, New Milton | BLR_Newm_012     | 24             |
| Abbeyfield House, 17 Herbert                | BLR_Newm_013     | 24             |
| Road, New Milton                            | DEIX_INGWIII_013 | _ <del> </del> |
| Land adjoining The Furlong                  | BLR_Ringw_006    | 25             |
| Centre to include The White                 | DEIX_IXIII9W_000 | 20             |
| Hart, Centre Place & Nos. 11-               |                  |                |
| 13 Meeting House Lane,                      |                  |                |
| Ringwood                                    |                  |                |
| 20-26 Christchurch Road,                    | BLR_Ringw_007    | 25             |
| Ringwood                                    |                  | 20             |
| 40-44 High Street, Ringwood                 | BLR_Ringw_008    | 26             |
| TO THE HIGH OUTGEL, KINGWOOD                | DEIX_IXIIIGW_000 | 20             |