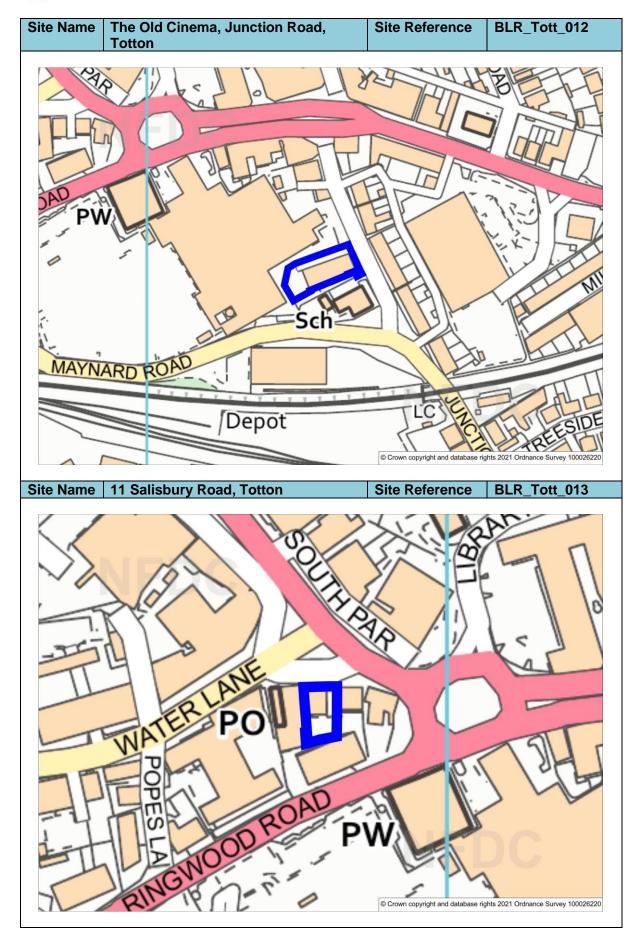

| Site Name                    | Site Reference  | Page Number |
|------------------------------|-----------------|-------------|
| Totton Shopping Centre,      | BLR_Tott_006    | 26          |
| Totton                       |                 |             |
| Town Hall, Avenue Road,      | BLR_Lymi_007    | 27          |
| Lymington                    |                 |             |
| Land rear of 100-112 Old     | BLR_Newm_014    | 27          |
| Milton Road, New Milton      |                 |             |
| Argyle House, 2 Lower        | BLR_Newm_015    | 28          |
| Ashley Road, New Milton      |                 |             |
| 93-95 Commercial Road,       | BLR_Tott_007    | 28          |
| Totton                       |                 |             |
| 3-7 Water Lane, Totton       | BLR_Tott_008    | 29          |
| Players, Water Lane, Totton  | BLR_Tott_009    | 29          |
| Land rear of the Old Cinema, | BLR_Tott_010    | 30          |
| Maynard Road, Totton         |                 |             |
| 4-6 Rumbridge Street, Totton | BLR_Tott_011    | 30          |
| The Coal Yard, Vicarage      | BLR_Hord_001    | 31          |
| Lane, Hordle                 |                 |             |
| Land at Didgemere            | BLR_Lymi_008    | 31          |
| Nurseries, Lymington         |                 |             |
| The Old Cinema, Junction     | BLR_Tott_012    | 32          |
| Road, Totton                 |                 |             |
| 11 Salisbury Road, Totton    | BLR_Tott_013    | 32          |
| Millhouse Centre, Mill Road, | BLR_Tott_014    | 33          |
| Totton                       |                 |             |
| Testwood Club, 110 Salisbury | BLR_Tott_015    | 33          |
| Road, Totton                 |                 |             |
| Garage Court south of 45     | BLR_Hythe_005   | 34          |
| Ladycross Road, Hythe        |                 |             |
| Four Seasons Hotel,          | BLR_Hythe_006   | 34          |
| Hamilton Road, Hythe         |                 |             |
| The George Business Centre,  | BLR_Newm_016    | 35          |
| Christchurch Road, New       |                 |             |
| Milton                       |                 |             |
| 7-9 Rumbridge Street, Totton | BLR_Tott_016    | 35          |
| 1-3 Provost Street,          | BLR_Fording_004 | 36          |
| Fordingbridge                |                 |             |
| Land rear of 87-99 Long      | BLR_Fawl_003    | 36          |
| Lane, Fawley                 |                 |             |
| 25 Market Place, Ringwood    | BLR_Ringw_009   | 37          |