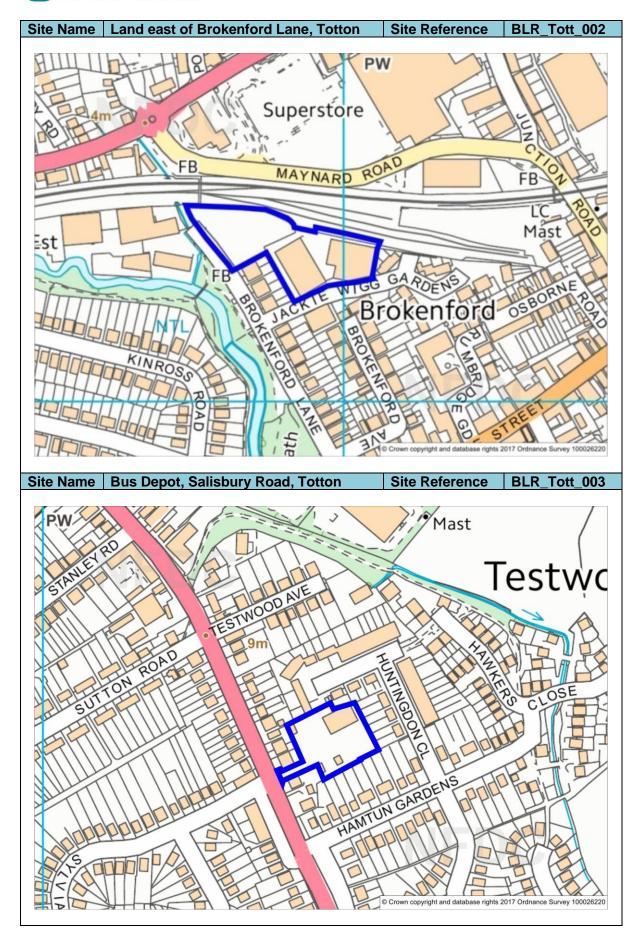

| Site Name                                   | Site Reference   | Page Number    |
|---------------------------------------------|------------------|----------------|
| Ashley Cross Garage and                     | BLR_Newm_005     | 14             |
| Motor Repairs, Ashley Lane,                 |                  |                |
| New Milton                                  |                  |                |
| Fernmount House & Centre,                   | BLR_Newm_006     | 15             |
| Forest Pines, New Milton                    |                  |                |
| Site of 21 Kennard Road,                    | BLR_Newm_007     | 15             |
| New Milton                                  |                  |                |
| Farnham House, 51-53                        | BLR_Ringw_001    | 16             |
| Christchurch Road, Ringwood                 |                  |                |
| Suite B Monmouth Court                      | BLR_Ringw_002    | 16             |
| Southampton Road,                           |                  |                |
| Ringwood                                    |                  |                |
| 19 Ringwood Social Club                     | BLR_Ringw_003    | 17             |
| West Street, Ringwood                       |                  |                |
| 14-18 Christchurch Road,                    | BLR_Ringw_004    | 17             |
| Ringwood                                    |                  |                |
| Police Station, 155-159                     | BLR_Ringw_005    | 18             |
| Christchurch Road, Ringwood                 |                  |                |
| Land at Jackie Wigg                         | BLR_Tott_001     | 18             |
| Gardens, east of Brokenford                 |                  |                |
| Lane, Totton                                |                  |                |
| Land east of Brokenford                     | BLR_Tott_002     | 19             |
| Lane, Totton                                |                  |                |
| Bus Depot, Salisbury Road,                  | BLR_Tott_003     | 19             |
| Totton                                      |                  |                |
| Land at Eling Wharf, Totton                 | BLR_Tott_004     | 20             |
| Stocklands Site, Calmore                    | BLR_Tott_005     | 20             |
| Drive, Totton                               |                  |                |
| Former Police Station Site,                 | BLR_Lymi_005     | 21             |
| Southampton Road,                           |                  |                |
| Lymington                                   |                  |                |
| Jewsons Depot, Gosport                      | BLR_Lymi_006     | 21             |
| Street, Lymington                           | BI B. N.         |                |
| Land south of New Milton                    | BLR_Newm_008     | 22             |
| Station, New Milton                         | BLB N            |                |
| Land south of Manor Road,                   | BLR_Newm_009     | 22             |
| New Milton                                  | DID November 040 | 22             |
| Land north of Osborne Road,                 | BLR_Newm_010     | 23             |
| New Milton                                  | DLD Novee 044    | 22             |
| Land at Station                             | BLR_Newm_011     | 23             |
| Road/Spencer Road, New Milton               |                  |                |
|                                             | DID Noum 012     | 24             |
| Land at Station Road/Elm Avenue, New Milton | BLR_Newm_012     | 24             |
| Abbeyfield House, 17 Herbert                | BLR_Newm_013     | 24             |
| Road, New Milton                            | DEIX_INGWIII_013 | _ <del> </del> |
| Land adjoining The Furlong                  | BLR_Ringw_006    | 25             |
| Centre to include The White                 | DEIX_IXIII9W_000 | 20             |
| Hart, Centre Place & Nos. 11-               |                  |                |
| 13 Meeting House Lane,                      |                  |                |
| Ringwood                                    |                  |                |
| 20-26 Christchurch Road,                    | BLR_Ringw_007    | 25             |
| Ringwood                                    |                  | 20             |
| 40-44 High Street, Ringwood                 | BLR_Ringw_008    | 26             |
| TO THE HIGH OUTGEL, KINGWOOD                | DEIX_IXIIIGW_000 | 20             |