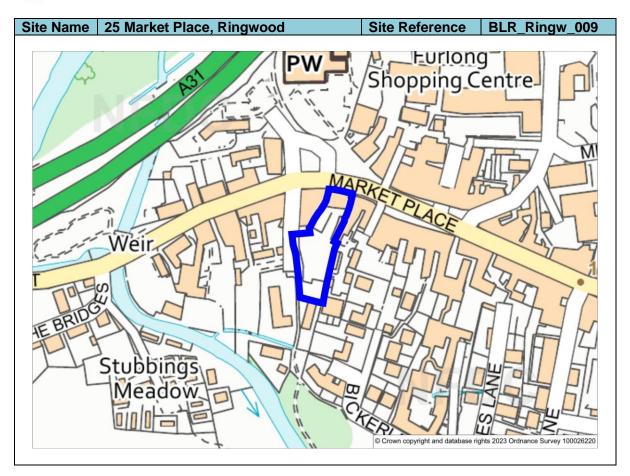

|             |
| 7-9 Rumbridge Street, Totton | BLR_Tott_016    | 35          |
| 1-3 Provost Street,          | BLR_Fording_004 | 36          |
| Fordingbridge                |                 |             |
| Land rear of 87-99 Long      | BLR_Fawl_003    | 36          |
| Lane, Fawley                 |                 |             |
| 25 Market Place, Ringwood    | BLR_Ringw_009   | 37          |























































































Land adjoining The Furlong Centre to BLR\_Ringw\_006 Site Name Site Reference include The White Hart, Centre Place & Nos. 11-13 Meeting House Lane, Ringwood Mast Sluices The Furlong Site Name 20-26 Christchurch Road, Ringwood Site Reference BLR\_Ringw\_007