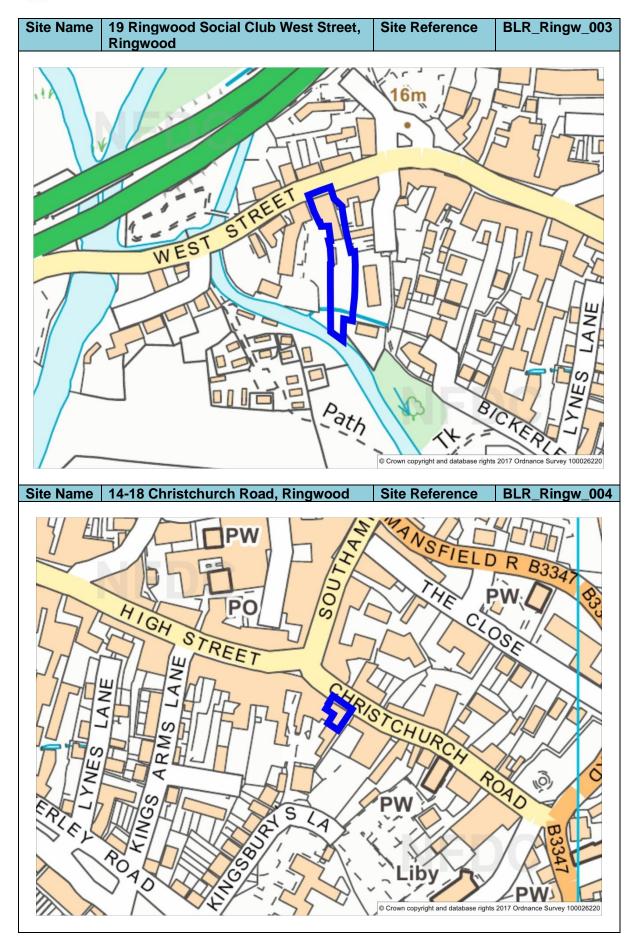

| Site Name                                   | Site Reference   | Page Number    |
|---------------------------------------------|------------------|----------------|
| Ashley Cross Garage and                     | BLR_Newm_005     | 14             |
| Motor Repairs, Ashley Lane,                 |                  |                |
| New Milton                                  |                  |                |
| Fernmount House & Centre,                   | BLR_Newm_006     | 15             |
| Forest Pines, New Milton                    |                  |                |
| Site of 21 Kennard Road,                    | BLR_Newm_007     | 15             |
| New Milton                                  |                  |                |
| Farnham House, 51-53                        | BLR_Ringw_001    | 16             |
| Christchurch Road, Ringwood                 |                  |                |
| Suite B Monmouth Court                      | BLR_Ringw_002    | 16             |
| Southampton Road,                           |                  |                |
| Ringwood                                    |                  |                |
| 19 Ringwood Social Club                     | BLR_Ringw_003    | 17             |
| West Street, Ringwood                       |                  |                |
| 14-18 Christchurch Road,                    | BLR_Ringw_004    | 17             |
| Ringwood                                    |                  |                |
| Police Station, 155-159                     | BLR_Ringw_005    | 18             |
| Christchurch Road, Ringwood                 |                  |                |
| Land at Jackie Wigg                         | BLR_Tott_001     | 18             |
| Gardens, east of Brokenford                 |                  |                |
| Lane, Totton                                |                  |                |
| Land east of Brokenford                     | BLR_Tott_002     | 19             |
| Lane, Totton                                |                  |                |
| Bus Depot, Salisbury Road,                  | BLR_Tott_003     | 19             |
| Totton                                      |                  |                |
| Land at Eling Wharf, Totton                 | BLR_Tott_004     | 20             |
| Stocklands Site, Calmore                    | BLR_Tott_005     | 20             |
| Drive, Totton                               |                  |                |
| Former Police Station Site,                 | BLR_Lymi_005     | 21             |
| Southampton Road,                           |                  |                |
| Lymington                                   |                  |                |
| Jewsons Depot, Gosport                      | BLR_Lymi_006     | 21             |
| Street, Lymington                           | BI B. N.         |                |
| Land south of New Milton                    | BLR_Newm_008     | 22             |
| Station, New Milton                         | BLB N            |                |
| Land south of Manor Road,                   | BLR_Newm_009     | 22             |
| New Milton                                  | DID November 040 | 22             |
| Land north of Osborne Road,                 | BLR_Newm_010     | 23             |
| New Milton                                  | DLD Novee 044    | 22             |
| Land at Station                             | BLR_Newm_011     | 23             |
| Road/Spencer Road, New Milton               |                  |                |
|                                             | DID Noum 012     | 24             |
| Land at Station Road/Elm Avenue, New Milton | BLR_Newm_012     | 24             |
| Abbeyfield House, 17 Herbert                | BLR_Newm_013     | 24             |
| Road, New Milton                            | DEIX_INGWIII_013 | _ <del> </del> |
| Land adjoining The Furlong                  | BLR_Ringw_006    | 25             |
| Centre to include The White                 | DEIX_IXIII9W_000 | 20             |
| Hart, Centre Place & Nos. 11-               |                  |                |
| 13 Meeting House Lane,                      |                  |                |
| Ringwood                                    |                  |                |
| 20-26 Christchurch Road,                    | BLR_Ringw_007    | 25             |
| Ringwood                                    |                  | 20             |
| 40-44 High Street, Ringwood                 | BLR_Ringw_008    | 26             |
| TO THE HIGH OUTGEL, KINGWOOD                | DEIX_IXIIIGW_000 | 20             |