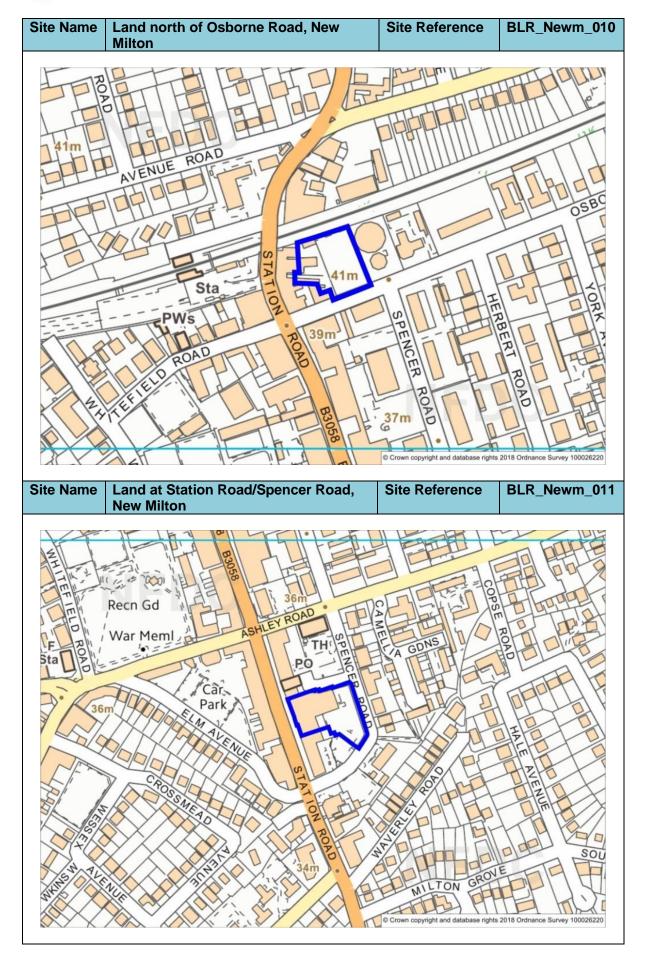

| Site Name                                   | Site Reference   | Page Number    |
|---------------------------------------------|------------------|----------------|
| Ashley Cross Garage and                     | BLR_Newm_005     | 14             |
| Motor Repairs, Ashley Lane,                 |                  |                |
| New Milton                                  |                  |                |
| Fernmount House & Centre,                   | BLR_Newm_006     | 15             |
| Forest Pines, New Milton                    |                  |                |
| Site of 21 Kennard Road,                    | BLR_Newm_007     | 15             |
| New Milton                                  |                  |                |
| Farnham House, 51-53                        | BLR_Ringw_001    | 16             |
| Christchurch Road, Ringwood                 |                  |                |
| Suite B Monmouth Court                      | BLR_Ringw_002    | 16             |
| Southampton Road,                           |                  |                |
| Ringwood                                    |                  |                |
| 19 Ringwood Social Club                     | BLR_Ringw_003    | 17             |
| West Street, Ringwood                       |                  |                |
| 14-18 Christchurch Road,                    | BLR_Ringw_004    | 17             |
| Ringwood                                    |                  |                |
| Police Station, 155-159                     | BLR_Ringw_005    | 18             |
| Christchurch Road, Ringwood                 |                  |                |
| Land at Jackie Wigg                         | BLR_Tott_001     | 18             |
| Gardens, east of Brokenford                 |                  |                |
| Lane, Totton                                |                  |                |
| Land east of Brokenford                     | BLR_Tott_002     | 19             |
| Lane, Totton                                |                  |                |
| Bus Depot, Salisbury Road,                  | BLR_Tott_003     | 19             |
| Totton                                      |                  |                |
| Land at Eling Wharf, Totton                 | BLR_Tott_004     | 20             |
| Stocklands Site, Calmore                    | BLR_Tott_005     | 20             |
| Drive, Totton                               |                  |                |
| Former Police Station Site,                 | BLR_Lymi_005     | 21             |
| Southampton Road,                           |                  |                |
| Lymington                                   |                  |                |
| Jewsons Depot, Gosport                      | BLR_Lymi_006     | 21             |
| Street, Lymington                           | BI B. N.         |                |
| Land south of New Milton                    | BLR_Newm_008     | 22             |
| Station, New Milton                         | BLB N            |                |
| Land south of Manor Road,                   | BLR_Newm_009     | 22             |
| New Milton                                  | DID November 040 | 22             |
| Land north of Osborne Road,                 | BLR_Newm_010     | 23             |
| New Milton                                  | DLD Novee 044    | 22             |
| Land at Station                             | BLR_Newm_011     | 23             |
| Road/Spencer Road, New Milton               |                  |                |
|                                             | DID Noum 012     | 24             |
| Land at Station Road/Elm Avenue, New Milton | BLR_Newm_012     | 24             |
| Abbeyfield House, 17 Herbert                | BLR_Newm_013     | 24             |
| Road, New Milton                            | DEIX_INGWIII_013 | _ <del> </del> |
| Land adjoining The Furlong                  | BLR_Ringw_006    | 25             |
| Centre to include The White                 | DEIX_IXIII9W_000 | 20             |
| Hart, Centre Place & Nos. 11-               |                  |                |
| 13 Meeting House Lane,                      |                  |                |
| Ringwood                                    |                  |                |
| 20-26 Christchurch Road,                    | BLR_Ringw_007    | 25             |
| Ringwood                                    |                  | 20             |
| 40-44 High Street, Ringwood                 | BLR_Ringw_008    | 26             |
| TO THE HIGH OUTGEL, KINGWOOD                | DEIX_IXIIIGW_000 | 20             |