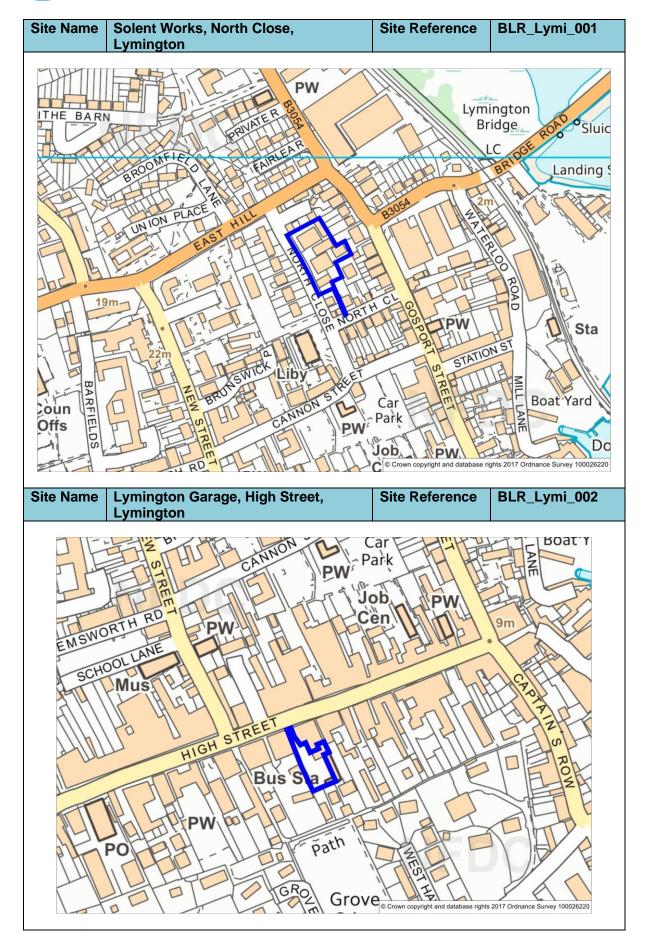

## Index

| Site Name                          | Site Reference   | Page Number |
|------------------------------------|------------------|-------------|
| Merryfield Park, Derritt Lane,     | BLR_Brans_001    | 4           |
| Bransgore                          |                  |             |
| Methodist Church Land Of           | BLR_Fawl_001     | 4           |
| Long Lane, Fawley                  |                  |             |
| Site of the Former Fawley          | BLR_Fawl_002     | 5           |
| Power Station, Fawley              |                  |             |
| Unit B Fordingbridge               | BLR_Fording_001  | 5           |
| Business Park Ashford Road,        |                  |             |
| Fordingbridge                      |                  |             |
| Ashford Works, Fordingbridge       | BLR_Fording_002  | 6           |
| Fordingbridge Club,                | BLR_Fording_003  | 6           |
| Roundhill, Fordingbridge           |                  |             |
| 2 South Street, Hythe              | BLR_Hythe_001    | 7           |
| Hythe & Dibden War                 | BLR_Hythe_002    | 7           |
| Memorial Hospital, Beaulieu        |                  |             |
| Road, Hythe                        |                  |             |
| Former Police Station Site,        | BLR_Hythe_003    | 8           |
| Jones Lane, Hythe                  |                  |             |
| 1-20 Marsh Parade, Hythe           | BLR_Hythe_004    | 8           |
| Solent Works, North Close,         | BLR_Lymi_001     | 9           |
| Lymington                          |                  | _           |
| Lymington Garage, High             | BLR_Lymi_002     | 9           |
| Street, Lymington                  |                  |             |
| Fox Pond Dairy Depot and           | BLR_Lymi_003     | 10          |
| Garage, Milford Road,              |                  |             |
| Lymington                          | DID I : 004      | 10          |
| Buckland Granaries, Sway           | BLR_Lymi_004     | 10          |
| Road, Lymington                    | DIR M. I. CO.    | 44          |
| Land between Cracknore             | BLR_Marchw_001   | 11          |
| Hard Lane and Normandy             |                  |             |
| Way, Marchwood The Coach House, 67 | BLR Milf 001     | 11          |
| Keyhaven Road, Milford on          | BLR_IVIIII_UU I  | '           |
| Sea                                |                  |             |
| 2-4 Keyhaven Road, Milford         | BLR_Milf_002     | 12          |
| on Sea                             | BLK_WIII_002     | 12          |
| The Oak and Yaffle Site off        | BLR_Newm_001     | 12          |
| Ashley Common Road, New            | DEIX_IAGMIII_001 | 12          |
| Milton                             |                  |             |
| 59 Station Road, New Milton        | BLR Newm 002     | 13          |
| 6 Barton Common Road,              | BLR_Newm_003     | 13          |
| New Milton                         | DEIX_140WIII_000 | '           |
| Land east of Caird Avenue          | BLR Newm 004     | 14          |
| (NMT4), New Milton                 |                  | • •         |
| (141VII -7), INCVV IVIIICOII       |                  |             |