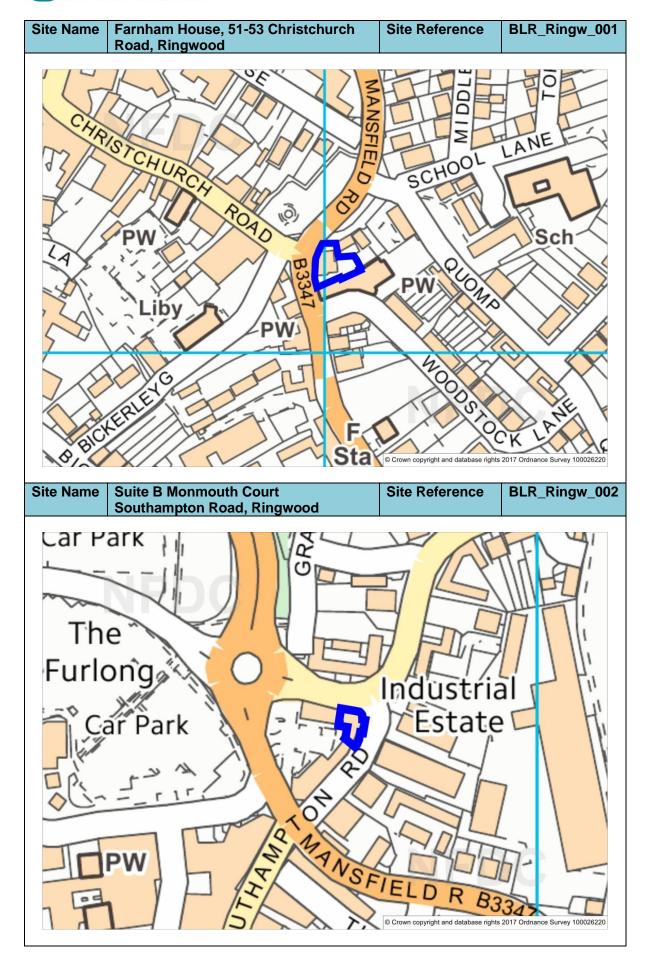

| Site Name                                   | Site Reference   | Page Number    |
|---------------------------------------------|------------------|----------------|
| Ashley Cross Garage and                     | BLR_Newm_005     | 14             |
| Motor Repairs, Ashley Lane,                 |                  |                |
| New Milton                                  |                  |                |
| Fernmount House & Centre,                   | BLR_Newm_006     | 15             |
| Forest Pines, New Milton                    |                  |                |
| Site of 21 Kennard Road,                    | BLR_Newm_007     | 15             |
| New Milton                                  |                  |                |
| Farnham House, 51-53                        | BLR_Ringw_001    | 16             |
| Christchurch Road, Ringwood                 |                  |                |
| Suite B Monmouth Court                      | BLR_Ringw_002    | 16             |
| Southampton Road,                           |                  |                |
| Ringwood                                    |                  |                |
| 19 Ringwood Social Club                     | BLR_Ringw_003    | 17             |
| West Street, Ringwood                       |                  |                |
| 14-18 Christchurch Road,                    | BLR_Ringw_004    | 17             |
| Ringwood                                    |                  |                |
| Police Station, 155-159                     | BLR_Ringw_005    | 18             |
| Christchurch Road, Ringwood                 |                  |                |
| Land at Jackie Wigg                         | BLR_Tott_001     | 18             |
| Gardens, east of Brokenford                 |                  |                |
| Lane, Totton                                |                  |                |
| Land east of Brokenford                     | BLR_Tott_002     | 19             |
| Lane, Totton                                |                  |                |
| Bus Depot, Salisbury Road,                  | BLR_Tott_003     | 19             |
| Totton                                      |                  |                |
| Land at Eling Wharf, Totton                 | BLR_Tott_004     | 20             |
| Stocklands Site, Calmore                    | BLR_Tott_005     | 20             |
| Drive, Totton                               |                  |                |
| Former Police Station Site,                 | BLR_Lymi_005     | 21             |
| Southampton Road,                           |                  |                |
| Lymington                                   |                  |                |
| Jewsons Depot, Gosport                      | BLR_Lymi_006     | 21             |
| Street, Lymington                           | BI B. N.         |                |
| Land south of New Milton                    | BLR_Newm_008     | 22             |
| Station, New Milton                         | BLB N            |                |
| Land south of Manor Road,                   | BLR_Newm_009     | 22             |
| New Milton                                  | DID November 040 | 22             |
| Land north of Osborne Road,                 | BLR_Newm_010     | 23             |
| New Milton                                  | DLD Novee 044    | 22             |
| Land at Station                             | BLR_Newm_011     | 23             |
| Road/Spencer Road, New Milton               |                  |                |
|                                             | DID Noum 012     | 24             |
| Land at Station Road/Elm Avenue, New Milton | BLR_Newm_012     | 24             |
| Abbeyfield House, 17 Herbert                | BLR_Newm_013     | 24             |
| Road, New Milton                            | DEIX_INGWIII_013 | _ <del> </del> |
| Land adjoining The Furlong                  | BLR_Ringw_006    | 25             |
| Centre to include The White                 | DEIX_IXIII9W_000 | 20             |
| Hart, Centre Place & Nos. 11-               |                  |                |
| 13 Meeting House Lane,                      |                  |                |
| Ringwood                                    |                  |                |
| 20-26 Christchurch Road,                    | BLR_Ringw_007    | 25             |
| Ringwood                                    |                  | 20             |
| 40-44 High Street, Ringwood                 | BLR_Ringw_008    | 26             |
| TO THE HIGH OUTGEL, KINGWOOD                | DEIX_IXIIIGW_000 | 20             |