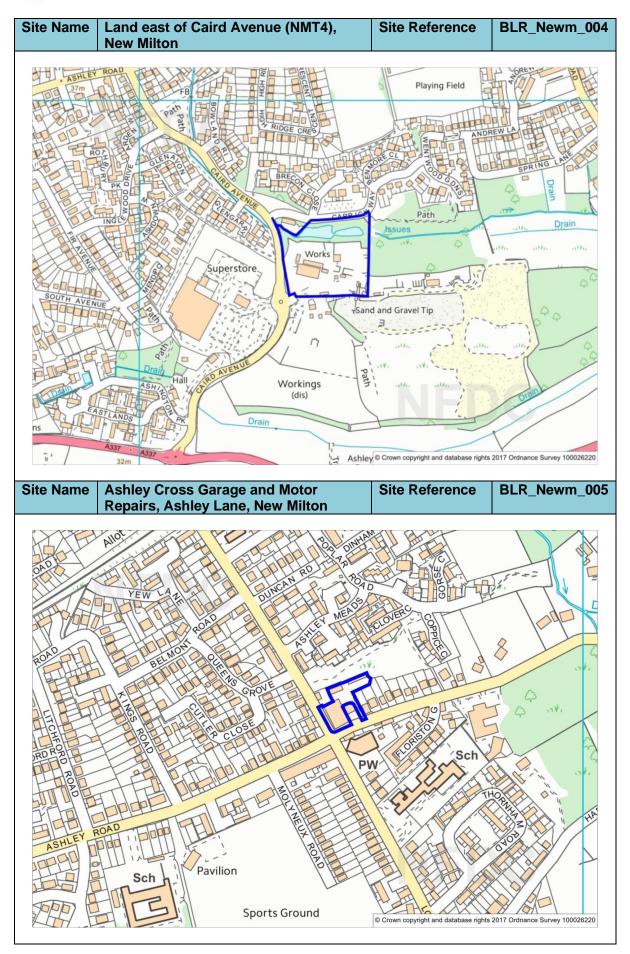

| Site Name                                   | Site Reference   | Page Number    |
|---------------------------------------------|------------------|----------------|
| Ashley Cross Garage and                     | BLR_Newm_005     | 14             |
| Motor Repairs, Ashley Lane,                 |                  |                |
| New Milton                                  |                  |                |
| Fernmount House & Centre,                   | BLR_Newm_006     | 15             |
| Forest Pines, New Milton                    |                  |                |
| Site of 21 Kennard Road,                    | BLR_Newm_007     | 15             |
| New Milton                                  |                  |                |
| Farnham House, 51-53                        | BLR_Ringw_001    | 16             |
| Christchurch Road, Ringwood                 |                  |                |
| Suite B Monmouth Court                      | BLR_Ringw_002    | 16             |
| Southampton Road,                           |                  |                |
| Ringwood                                    |                  |                |
| 19 Ringwood Social Club                     | BLR_Ringw_003    | 17             |
| West Street, Ringwood                       |                  |                |
| 14-18 Christchurch Road,                    | BLR_Ringw_004    | 17             |
| Ringwood                                    |                  |                |
| Police Station, 155-159                     | BLR_Ringw_005    | 18             |
| Christchurch Road, Ringwood                 |                  |                |
| Land at Jackie Wigg                         | BLR_Tott_001     | 18             |
| Gardens, east of Brokenford                 |                  |                |
| Lane, Totton                                |                  |                |
| Land east of Brokenford                     | BLR_Tott_002     | 19             |
| Lane, Totton                                |                  |                |
| Bus Depot, Salisbury Road,                  | BLR_Tott_003     | 19             |
| Totton                                      |                  |                |
| Land at Eling Wharf, Totton                 | BLR_Tott_004     | 20             |
| Stocklands Site, Calmore                    | BLR_Tott_005     | 20             |
| Drive, Totton                               |                  |                |
| Former Police Station Site,                 | BLR_Lymi_005     | 21             |
| Southampton Road,                           |                  |                |
| Lymington                                   |                  |                |
| Jewsons Depot, Gosport                      | BLR_Lymi_006     | 21             |
| Street, Lymington                           | BI B. N.         |                |
| Land south of New Milton                    | BLR_Newm_008     | 22             |
| Station, New Milton                         | BLB N            |                |
| Land south of Manor Road,                   | BLR_Newm_009     | 22             |
| New Milton                                  | DID November 040 | 22             |
| Land north of Osborne Road,                 | BLR_Newm_010     | 23             |
| New Milton                                  | DLD Novee 044    | 22             |
| Land at Station                             | BLR_Newm_011     | 23             |
| Road/Spencer Road, New Milton               |                  |                |
|                                             | DID Noum 012     | 24             |
| Land at Station Road/Elm Avenue, New Milton | BLR_Newm_012     | 24             |
| Abbeyfield House, 17 Herbert                | BLR_Newm_013     | 24             |
| Road, New Milton                            | DEIX_INGWIII_013 | _ <del> </del> |
| Land adjoining The Furlong                  | BLR_Ringw_006    | 25             |
| Centre to include The White                 | DEIX_IXIII9W_000 | 20             |
| Hart, Centre Place & Nos. 11-               |                  |                |
| 13 Meeting House Lane,                      |                  |                |
| Ringwood                                    |                  |                |
| 20-26 Christchurch Road,                    | BLR_Ringw_007    | 25             |
| Ringwood                                    |                  | 20             |
| 40-44 High Street, Ringwood                 | BLR_Ringw_008    | 26             |
| TO THE HIGH OUTGEL, KINGWOOD                | DEIX_IXIIIGW_000 | 20             |