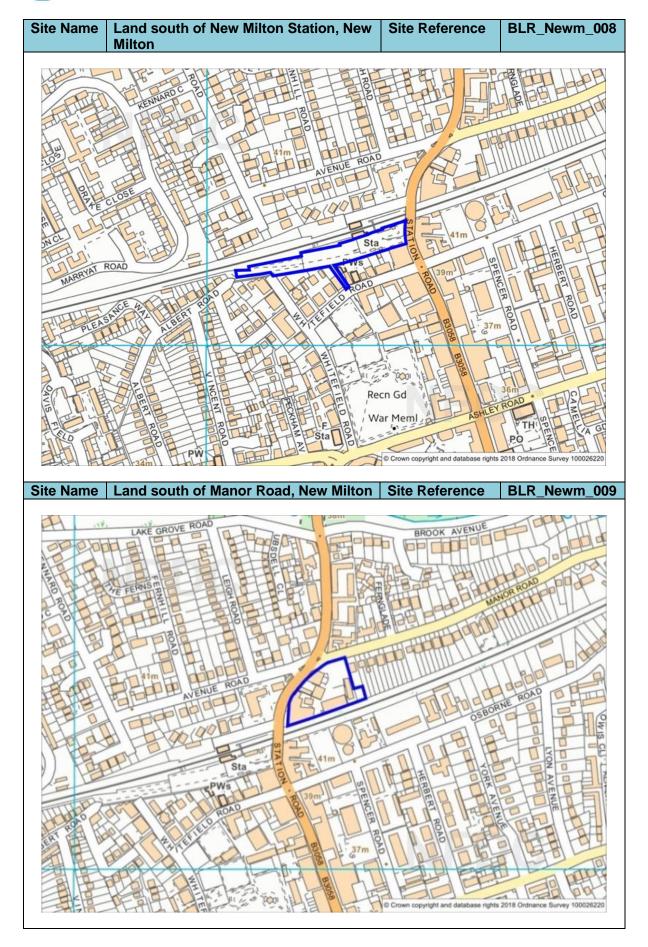

| Site Name                                   | Site Reference   | Page Number    |
|---------------------------------------------|------------------|----------------|
| Ashley Cross Garage and                     | BLR_Newm_005     | 14             |
| Motor Repairs, Ashley Lane,                 |                  |                |
| New Milton                                  |                  |                |
| Fernmount House & Centre,                   | BLR_Newm_006     | 15             |
| Forest Pines, New Milton                    |                  |                |
| Site of 21 Kennard Road,                    | BLR_Newm_007     | 15             |
| New Milton                                  |                  |                |
| Farnham House, 51-53                        | BLR_Ringw_001    | 16             |
| Christchurch Road, Ringwood                 |                  |                |
| Suite B Monmouth Court                      | BLR_Ringw_002    | 16             |
| Southampton Road,                           |                  |                |
| Ringwood                                    |                  |                |
| 19 Ringwood Social Club                     | BLR_Ringw_003    | 17             |
| West Street, Ringwood                       |                  |                |
| 14-18 Christchurch Road,                    | BLR_Ringw_004    | 17             |
| Ringwood                                    |                  |                |
| Police Station, 155-159                     | BLR_Ringw_005    | 18             |
| Christchurch Road, Ringwood                 |                  |                |
| Land at Jackie Wigg                         | BLR_Tott_001     | 18             |
| Gardens, east of Brokenford                 |                  |                |
| Lane, Totton                                |                  |                |
| Land east of Brokenford                     | BLR_Tott_002     | 19             |
| Lane, Totton                                |                  |                |
| Bus Depot, Salisbury Road,                  | BLR_Tott_003     | 19             |
| Totton                                      |                  |                |
| Land at Eling Wharf, Totton                 | BLR_Tott_004     | 20             |
| Stocklands Site, Calmore                    | BLR_Tott_005     | 20             |
| Drive, Totton                               |                  |                |
| Former Police Station Site,                 | BLR_Lymi_005     | 21             |
| Southampton Road,                           |                  |                |
| Lymington                                   |                  |                |
| Jewsons Depot, Gosport                      | BLR_Lymi_006     | 21             |
| Street, Lymington                           | BI B. N.         |                |
| Land south of New Milton                    | BLR_Newm_008     | 22             |
| Station, New Milton                         | BLB N            |                |
| Land south of Manor Road,                   | BLR_Newm_009     | 22             |
| New Milton                                  | DID November 040 | 22             |
| Land north of Osborne Road,                 | BLR_Newm_010     | 23             |
| New Milton                                  | DLD Novee 044    | 22             |
| Land at Station                             | BLR_Newm_011     | 23             |
| Road/Spencer Road, New Milton               |                  |                |
|                                             | DID Noum 012     | 24             |
| Land at Station Road/Elm Avenue, New Milton | BLR_Newm_012     | 24             |
| Abbeyfield House, 17 Herbert                | BLR_Newm_013     | 24             |
| Road, New Milton                            | DEIX_INGWIII_013 | _ <del> </del> |
| Land adjoining The Furlong                  | BLR_Ringw_006    | 25             |
| Centre to include The White                 | DEIX_IXIII9W_000 | 20             |
| Hart, Centre Place & Nos. 11-               |                  |                |
| 13 Meeting House Lane,                      |                  |                |
| Ringwood                                    |                  |                |
| 20-26 Christchurch Road,                    | BLR_Ringw_007    | 25             |
| Ringwood                                    |                  | 20             |
| 40-44 High Street, Ringwood                 | BLR_Ringw_008    | 26             |
| TO THE HIGH OUTGEL, KINGWOOD                | DEIX_IXIIIGW_000 | 20             |