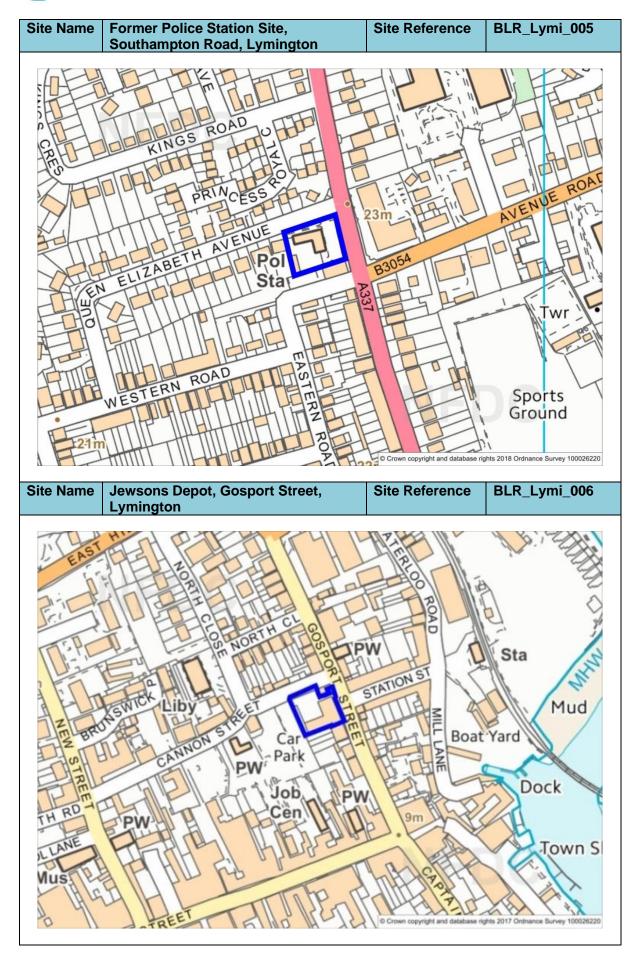

| Site Name                                   | Site Reference   | Page Number    |
|---------------------------------------------|------------------|----------------|
| Ashley Cross Garage and                     | BLR_Newm_005     | 14             |
| Motor Repairs, Ashley Lane,                 |                  |                |
| New Milton                                  |                  |                |
| Fernmount House & Centre,                   | BLR_Newm_006     | 15             |
| Forest Pines, New Milton                    |                  |                |
| Site of 21 Kennard Road,                    | BLR_Newm_007     | 15             |
| New Milton                                  |                  |                |
| Farnham House, 51-53                        | BLR_Ringw_001    | 16             |
| Christchurch Road, Ringwood                 |                  |                |
| Suite B Monmouth Court                      | BLR_Ringw_002    | 16             |
| Southampton Road,                           |                  |                |
| Ringwood                                    |                  |                |
| 19 Ringwood Social Club                     | BLR_Ringw_003    | 17             |
| West Street, Ringwood                       |                  |                |
| 14-18 Christchurch Road,                    | BLR_Ringw_004    | 17             |
| Ringwood                                    |                  |                |
| Police Station, 155-159                     | BLR_Ringw_005    | 18             |
| Christchurch Road, Ringwood                 |                  |                |
| Land at Jackie Wigg                         | BLR_Tott_001     | 18             |
| Gardens, east of Brokenford                 |                  |                |
| Lane, Totton                                |                  |                |
| Land east of Brokenford                     | BLR_Tott_002     | 19             |
| Lane, Totton                                |                  |                |
| Bus Depot, Salisbury Road,                  | BLR_Tott_003     | 19             |
| Totton                                      |                  |                |
| Land at Eling Wharf, Totton                 | BLR_Tott_004     | 20             |
| Stocklands Site, Calmore                    | BLR_Tott_005     | 20             |
| Drive, Totton                               |                  |                |
| Former Police Station Site,                 | BLR_Lymi_005     | 21             |
| Southampton Road,                           |                  |                |
| Lymington                                   |                  |                |
| Jewsons Depot, Gosport                      | BLR_Lymi_006     | 21             |
| Street, Lymington                           | BI B. N.         |                |
| Land south of New Milton                    | BLR_Newm_008     | 22             |
| Station, New Milton                         | BLB N            |                |
| Land south of Manor Road,                   | BLR_Newm_009     | 22             |
| New Milton                                  | DID November 040 | 22             |
| Land north of Osborne Road,                 | BLR_Newm_010     | 23             |
| New Milton                                  | DLD Novee 044    | 22             |
| Land at Station                             | BLR_Newm_011     | 23             |
| Road/Spencer Road, New Milton               |                  |                |
|                                             | DID Noum 012     | 24             |
| Land at Station Road/Elm Avenue, New Milton | BLR_Newm_012     | 24             |
| Abbeyfield House, 17 Herbert                | BLR_Newm_013     | 24             |
| Road, New Milton                            | DEIX_INGWIII_013 | _ <del> </del> |
| Land adjoining The Furlong                  | BLR_Ringw_006    | 25             |
| Centre to include The White                 | DEIX_IXIII9W_000 | 20             |
| Hart, Centre Place & Nos. 11-               |                  |                |
| 13 Meeting House Lane,                      |                  |                |
| Ringwood                                    |                  |                |
| 20-26 Christchurch Road,                    | BLR_Ringw_007    | 25             |
| Ringwood                                    |                  | 20             |
| 40-44 High Street, Ringwood                 | BLR_Ringw_008    | 26             |
| TO THE HIGH OUTGEL, KINGWOOD                | DEIX_IXIIIGW_000 | 20             |