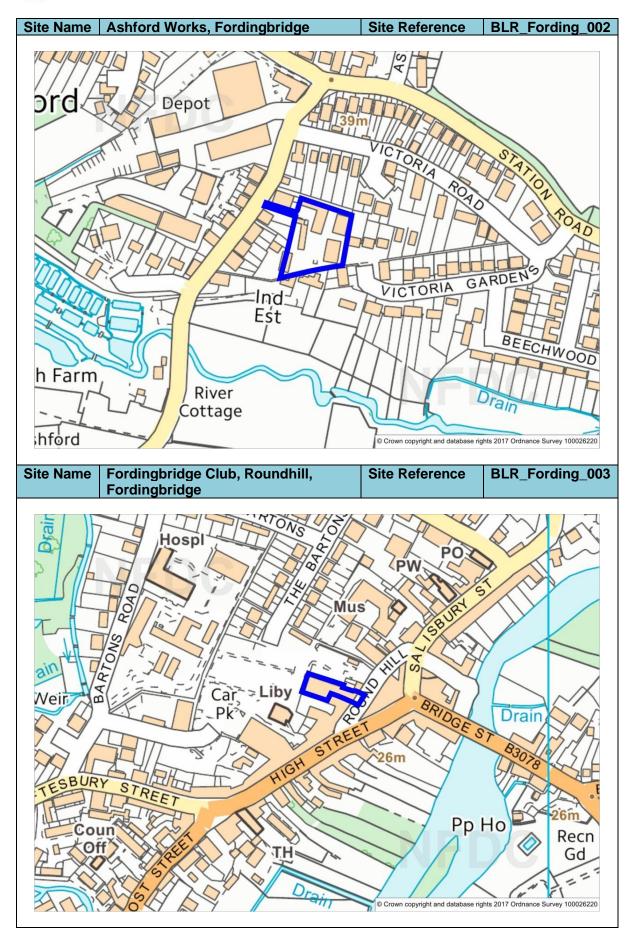

## Index

| Site Name                          | Site Reference   | Page Number |
|------------------------------------|------------------|-------------|
| Merryfield Park, Derritt Lane,     | BLR_Brans_001    | 4           |
| Bransgore                          |                  |             |
| Methodist Church Land Of           | BLR_Fawl_001     | 4           |
| Long Lane, Fawley                  |                  |             |
| Site of the Former Fawley          | BLR_Fawl_002     | 5           |
| Power Station, Fawley              |                  |             |
| Unit B Fordingbridge               | BLR_Fording_001  | 5           |
| Business Park Ashford Road,        |                  |             |
| Fordingbridge                      |                  |             |
| Ashford Works, Fordingbridge       | BLR_Fording_002  | 6           |
| Fordingbridge Club,                | BLR_Fording_003  | 6           |
| Roundhill, Fordingbridge           |                  |             |
| 2 South Street, Hythe              | BLR_Hythe_001    | 7           |
| Hythe & Dibden War                 | BLR_Hythe_002    | 7           |
| Memorial Hospital, Beaulieu        |                  |             |
| Road, Hythe                        |                  |             |
| Former Police Station Site,        | BLR_Hythe_003    | 8           |
| Jones Lane, Hythe                  |                  |             |
| 1-20 Marsh Parade, Hythe           | BLR_Hythe_004    | 8           |
| Solent Works, North Close,         | BLR_Lymi_001     | 9           |
| Lymington                          |                  | _           |
| Lymington Garage, High             | BLR_Lymi_002     | 9           |
| Street, Lymington                  |                  |             |
| Fox Pond Dairy Depot and           | BLR_Lymi_003     | 10          |
| Garage, Milford Road,              |                  |             |
| Lymington                          | DID I : 004      | 10          |
| Buckland Granaries, Sway           | BLR_Lymi_004     | 10          |
| Road, Lymington                    | DIR M. I. CO.    | 44          |
| Land between Cracknore             | BLR_Marchw_001   | 11          |
| Hard Lane and Normandy             |                  |             |
| Way, Marchwood The Coach House, 67 | BLR Milf 001     | 11          |
| Keyhaven Road, Milford on          | BLR_IVIIII_UU I  | '           |
| Sea                                |                  |             |
| 2-4 Keyhaven Road, Milford         | BLR_Milf_002     | 12          |
| on Sea                             | BLK_WIII_002     | 12          |
| The Oak and Yaffle Site off        | BLR_Newm_001     | 12          |
| Ashley Common Road, New            | DEIX_IAGMIII_001 | 12          |
| Milton                             |                  |             |
| 59 Station Road, New Milton        | BLR Newm 002     | 13          |
| 6 Barton Common Road,              | BLR_Newm_003     | 13          |
| New Milton                         | DEIX_140WIII_000 | '           |
| Land east of Caird Avenue          | BLR Newm 004     | 14          |
| (NMT4), New Milton                 |                  | • •         |
| (141VII -7), INCVV IVIIICOII       |                  |             |

| Site Name                                   | Site Reference   | Page Number    |
|---------------------------------------------|------------------|----------------|
| Ashley Cross Garage and                     | BLR_Newm_005     | 14             |
| Motor Repairs, Ashley Lane,                 |                  |                |
| New Milton                                  |                  |                |
| Fernmount House & Centre,                   | BLR_Newm_006     | 15             |
| Forest Pines, New Milton                    |                  |                |
| Site of 21 Kennard Road,                    | BLR_Newm_007     | 15             |
| New Milton                                  |                  |                |
| Farnham House, 51-53                        | BLR_Ringw_001    | 16             |
| Christchurch Road, Ringwood                 |                  |                |
| Suite B Monmouth Court                      | BLR_Ringw_002    | 16             |
| Southampton Road,                           |                  |                |
| Ringwood                                    |                  |                |
| 19 Ringwood Social Club                     | BLR_Ringw_003    | 17             |
| West Street, Ringwood                       |                  |                |
| 14-18 Christchurch Road,                    | BLR_Ringw_004    | 17             |
| Ringwood                                    |                  |                |
| Police Station, 155-159                     | BLR_Ringw_005    | 18             |
| Christchurch Road, Ringwood                 |                  |                |
| Land at Jackie Wigg                         | BLR_Tott_001     | 18             |
| Gardens, east of Brokenford                 |                  |                |
| Lane, Totton                                |                  |                |
| Land east of Brokenford                     | BLR_Tott_002     | 19             |
| Lane, Totton                                |                  |                |
| Bus Depot, Salisbury Road,                  | BLR_Tott_003     | 19             |
| Totton                                      |                  |                |
| Land at Eling Wharf, Totton                 | BLR_Tott_004     | 20             |
| Stocklands Site, Calmore                    | BLR_Tott_005     | 20             |
| Drive, Totton                               |                  |                |
| Former Police Station Site,                 | BLR_Lymi_005     | 21             |
| Southampton Road,                           |                  |                |
| Lymington                                   |                  |                |
| Jewsons Depot, Gosport                      | BLR_Lymi_006     | 21             |
| Street, Lymington                           | BI B. N.         |                |
| Land south of New Milton                    | BLR_Newm_008     | 22             |
| Station, New Milton                         | BLB N            |                |
| Land south of Manor Road,                   | BLR_Newm_009     | 22             |
| New Milton                                  | DID November 040 | 22             |
| Land north of Osborne Road,                 | BLR_Newm_010     | 23             |
| New Milton                                  | DLD Novee 044    | 22             |
| Land at Station                             | BLR_Newm_011     | 23             |
| Road/Spencer Road, New Milton               |                  |                |
|                                             | DID Noum 012     | 24             |
| Land at Station Road/Elm Avenue, New Milton | BLR_Newm_012     | 24             |
| Abbeyfield House, 17 Herbert                | BLR_Newm_013     | 24             |
| Road, New Milton                            | DEIX_INGWIII_013 | _ <del> </del> |
| Land adjoining The Furlong                  | BLR_Ringw_006    | 25             |
| Centre to include The White                 | DEIX_IXIII9W_000 | 20             |
| Hart, Centre Place & Nos. 11-               |                  |                |
| 13 Meeting House Lane,                      |                  |                |
| Ringwood                                    |                  |                |
| 20-26 Christchurch Road,                    | BLR_Ringw_007    | 25             |
| Ringwood                                    |                  | 20             |
| 40-44 High Street, Ringwood                 | BLR_Ringw_008    | 26             |
| TO THE HIGH OUTGEL, KINGWOOD                | DEIX_IXIIIGW_000 | 20             |